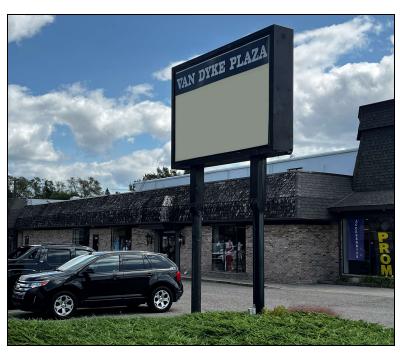

Shelby Township, MI 48317



### **PROPERTY SUMMARY**





# **Property Highlights**

- 3,200 Square Feet For Lease
- Van Dyke Frontage
- Great Traffic Count & Demographics
- Fast Occupancy
- Excellent Landlord



#### FOR MORE INFORMATION:

### Tom Jablonski

Senior Vice President 248.637.7794 tjablonski@LMCap.com





Shelby Township, MI 48317



### **LOCATION MAP**



### FOR MORE INFORMATION:

#### Tom Jablonski

Senior Vice President 248.637.7794 tjablonski@LMCap.com



# 248.637.9700 | www.LMCap.com



Shelby Township, MI 48317



#### **OFFICE PROPERTY DETAILS**

### **Location Information**

| Street Address   | 49556 Van Dyke Avenue     |
|------------------|---------------------------|
| City, State, Zip | Shelby Township, MI 48317 |
| County           | Macomb                    |
| Cross-Streets    | 22 Mile Road & Van Dyke   |
| Ne