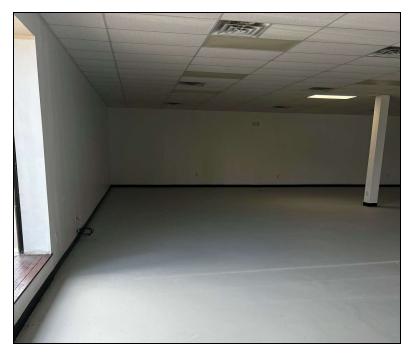

84        |
| Tenancy             | Multiple  |
| Number of Floors    | 1         |
| Year Built          | 1974      |
| Gross Leasable Area | 20,000 SF |
| Annual Escalations  | 3%        |

## **Property Information**

| Property Type    | Retail          |
|------------------|-----------------|
| Property Subtype | Office Building |
| Zoning           | Commercial      |
| Lot Size         | 1.52 Acres      |
| APN #            | -               |

## **Parking & Transportation**

49556 Van Dyke - 3,200 SF

| Parking Type     | Private Lot |
|------------------|-------------|
| Available Suites |             |

### FOR MORE INFORMATION:

Tom Jablonski

Senior Vice President 248.637.7794 tjablonski@LMCap.com



\$10.50 NNN



Shelby Township, MI 48317



### **ADDITIONAL PHOTOS**







### FOR MORE INFORMATION:

**Tom Jablonski** Senior Vice President 248.637.7794 tjablonski@LMCap.com