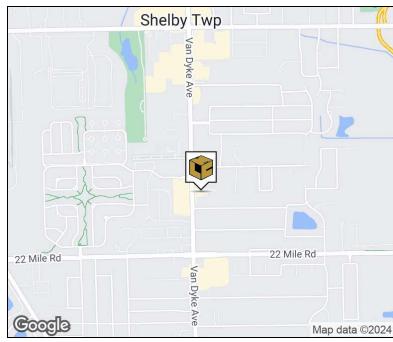

Shelby Township, MI 48317



### **PROPERTY SUMMARY**





# **Property Highlights**

- 3,200 Square Feet For Lease
- Van Dyke Frontage
- Great Traffic Count & Demographics
- Fast Occupancy
- Excellent Landlord



#### FOR MORE INFORMATION:

### Tom Jablonski

Senior Vice President 248.637.7794 tjablonski@LMCap.com





Shelby Township, MI 48317



### **LOCATION MAP**



### FOR MORE INFORMATION:

#### Tom Jablonski

Senior Vice President 248.637.7794 tjablonski@LMCap.com



# 248.637.9700 | www.LMCap.com



Shelby Township, MI 48317



#### **OFFICE PROPERTY DETAILS**

### **Location Information**

| Street Address   | 49556 Van Dyke Avenue     |
|------------------|---------------------------|
| City, State, Zip | Shelby Township, MI 48317 |
| County           | Macomb                    |
| Cross-Streets    | 22 Mile Road & Van Dyke   |
| Nearest Highway  | M-53                      |

## **Building Information**

| Building Size       | 20,000 SF |
|---------------------|-----------|
| Buildi