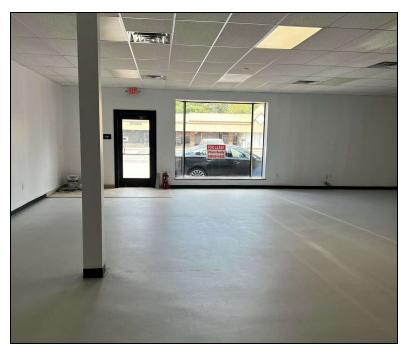

| 84        |
| Tenancy             | Multiple  |
| Number of Floors    | 1         |
| Year Built          | 1974      |
| Gross Leasable Area | 20,000 SF |
| Annual Escalations  | 3%        |

## **Property Information**

| Property Type    | Retail          |
|------------------|-----------------|
| Property Subtype | Office Building |
| Zoning           | Commercial      |
| Lot Size         | 1.52 Acres      |
| APN #            | -               |

## **Parking & Transportation**

49556 Van Dyke - 3,200 SF

| Parking Type     | Private Lot |
|------------------|-------------|
| Available Suites |             |

### FOR MORE INFORMATION:

Tom Jablonski

Senior Vice President 248.637.7794 tjablonski@LMCap.com



\$10.50 NNN



Shelby Township, MI 48317



### **ADDITIONAL PHOTOS**







### FOR MORE INFORMATION:

**Tom Jablonski** Senior Vice President 248.637.7794 tjablonski@LMCap.com