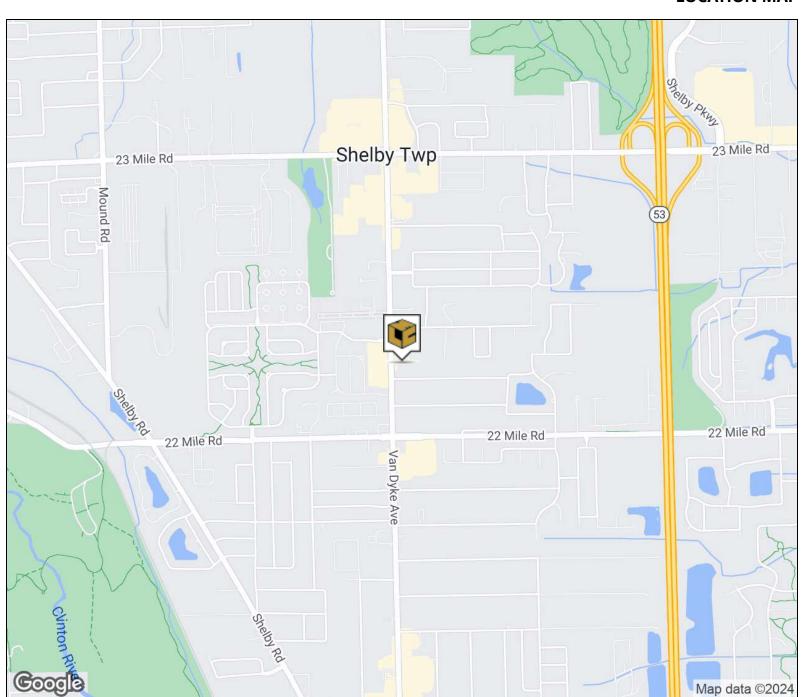

Shelby Township, MI 48317



### **PROPERTY SUMMARY**





# **Property Highlights**

- 3,200 Square Feet For Lease
- Van Dyke Frontage
- Great Traffic Count & Demographics
- Fast Occupancy
- Excellent Landlord



#### FOR MORE INFORMATION:

### Tom Jablonski

Senior Vice President 248.637.7794 tjablonski@LMCap.com





Shelby Township, MI 48317



### **LOCATION MAP**



### FOR MORE INFORMATION:

#### Tom Jablonski

Senior Vice President 248.637.7794 tjablonski@LMCap.com



# 248.637.9700 | www.LMCap.com



Shelby Township, MI 48317



#### **OFFICE PROPERTY DETAILS**

### **Location Information**

| Street Address   | 49556 Van Dyke Avenue     |
|------------------|---------------------------|
| City, State, Zip | Shelby Township, MI 48317 |
| County           | Macomb                    |
| Cross-Streets    | 22 Mile Road & Van Dyke   |
| Nearest Highway  | M-53                      |

## **Building Information**

| Building Size       | 20,000 SF |
|---------------------|-----------|
| Building Class      | C         |
| Occupancy %         | 84        |
| Tenancy             | Multiple  |
| Number of Floors    | 1         |
| Year Built          | 1