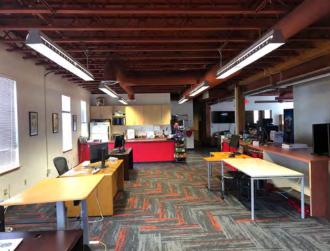

G
  - **SUITE 207**: 3,202 SF WITH 4 OFFICE \$1.80/SF, MODIFIED GROSS
  - **SUITE 300**: 1,778 SF WITH 5 OFFICES \$1.80/SF, MODIFIED GROSS
- CONNECED TO EUGNET OPEN FIBER NETWORK
- CONVENIENT STRUCTURED PARKING ACROSS THE STREET
- 2-HOUR CLIENT PARKING ON-SITE



www.campbellre.com

For more information contact:

#### MILTON OILAR miltono@campbellre.com (541) 484-2214

Licensed in the State of Oregon

#### ABBY HYLAND abby@campbellre.com (541) 556-4813

Licensed in the State of Oregon

The information in this package was obtained from sources deemed reliable, and is not guaranteed by agent. Package is subject to change, error or omission, prior sale or lease, correction or withdrawal. Any party contemplating purchase is urged to conduct their own independent study and inspection.





















### PROPERTY PARKING





# PROPERTY PHOTOS











#### PROPERTY LOCATION

# PROXIMITY TO THE UNIVERSITY OF OREGON, COURTHOUSES, PUBLIC TRANSIT AND AMENITIES

The Heron Building is conveniently located in downtown Eugene and is in close proximity to the Federal Courthouse, Federal Buildings, Lane County and City Hall. It is close to Whole Foods, nearby restaurants and just a short walk to the Fifth Street Public Market and the riverfront. The property has on-site tenant parking and provides easy access to LTD'S Emerald Express (EmX) Bus Rapid Transit system, additional public parking and bike lanes.







**TRANSIT SCORE: 63 Good Transit** - Many nearby public transportation options



BIKER'S SCORE: 100
Biker's Paradise Flat terrain, excellent bike lanes