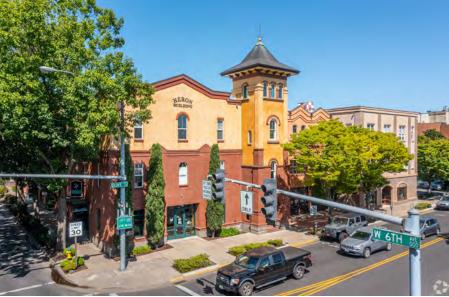

#### PROPERTY LOCATION

# PROXIMITY TO THE UNIVERSITY OF OREGON, COURTHOUSES, PUBLIC TRANSIT AND AMENITIES

The Heron Building is conveniently located in downtown Eugene and is in close proximity to the Federal Courthouse, Federal Buildings, Lane County and City Hall. It is close to Whole Foods, nearby restaurants and just a short walk to the Fifth Street Public Market and the riverfront. The property has on-site tenant parking and provides easy access to LTD'S Emerald Express (EmX) Bus Rapid Transit system, additional public parking and bike lanes.