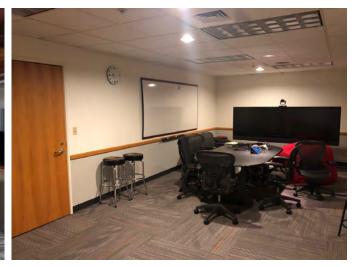

- **SUITE 207**: 3,202 SF WITH 4 OFFICE \$1.80/SF, MODIFIED GROSS
  - **SUITE 300**: 1,778 SF WITH 5 OFFICES \$1.80/SF, MODIFIED GROSS
- CONNECED TO EUGNET OPEN FIBER NETWORK
- CONVENIENT STRUCTURED PARKING ACROSS THE STREET
- 2-HOUR CLIENT PARKING ON-SITE



www.campbellre.com

For more information contact:

#### MILTON OILAR miltono@campbellre.com (541) 484-2214

Licensed in the State of Oregon

#### ABBY HYLAND abby@campbellre.com (541) 556-4813

Licensed in the State of Oregon

The information in this package was obtained from sources deemed reliable, and is not guaranteed by agent. Package is subject to change, error or omission, prior sale or lease, correction or withdrawal. Any party contemplating purchase is urged to conduct their own independent study and inspection.





















### PROPERTY PARKING





# PROPERTY PHOTOS











#### PROPERTY LOCATION

# PROXIMITY TO THE UNIVERSITY OF OREGON, COURTHOUSES, PUBLIC TRANSIT AND AMENITIES

The Heron Building is conveniently located in downtown Eugene and is in close proximity to the Federal Courthouse, Federal Buildings, Lane County and City Hall. It is close to Whole Foods, nearby restaurants and just a short walk to the Fifth Street Public Market and the riverfront. The property has on-site tenant parking and provides easy access to LTD'S Emerald Express (EmX) Bus Rapid Transit system, additional public parking and bike lanes.







**TRANSIT SCORE: 63 Good Transit** - Many nearby public transportation options



BIKER'S SCORE: 100
Biker's Paradise Flat terrain, excellent bike lanes