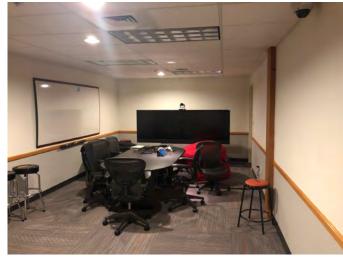

- **SUITE 207**: 3,202 SF WITH 4 OFFICE \$1.80/SF, MODIFIED GROSS
  - **SUITE 300**: 1,778 SF WITH 5 OFFICES \$1.80/SF, MODIFIED GROSS
- CONNECED TO EUGNET OPEN FIBER NETWORK
- CONVENIENT STRUCTURED PARKING ACROSS THE STREET
- 2-HOUR CLIENT PARKING ON-SITE



www.campbellre.com

For more information contact:

#### MILTON OILAR miltono@campbellre.com (541) 484-2214

Licensed in the State of Oregon

#### ABBY HYLAND abby@campbellre.com (541) 556-4813

Licensed in the State of Oregon

The information in this package was obtained from sources deemed reliable, and is not guaranteed by agent. Package is subject to change, error or omission, prior sale or lease, correction or withdrawal. Any party contemplating purchase is urged to conduct their own independent study and inspection.





















### PROPERTY PARKING





# PROPERTY PHOTOS











#### PROPERTY LOCATION

# PROXIMITY TO THE UNIVERSITY OF OREGON, COURTHOUSES, PUBLIC TRANSIT AND AMENITIES

The Heron Building is conveniently located in downtown Eugene and is in close proximity to the Federal Courthouse, Federal Buildings, Lane County and City Hall. It is close to Whole Foods, nearby restaurants and just a short walk to the Fifth Street Public Market and the riverfront. The property has on-site tenant parking and provides easy access to LTD'S Emerald Express (EmX) Bus Rapid Transit system, additional public parking and bike lanes.







**TRANSIT SCORE: 63 Good Transit** - Many nearby public transportation options



BIKER'S SCORE: 100
Biker's Paradise Flat terrain, excellent bike lanes