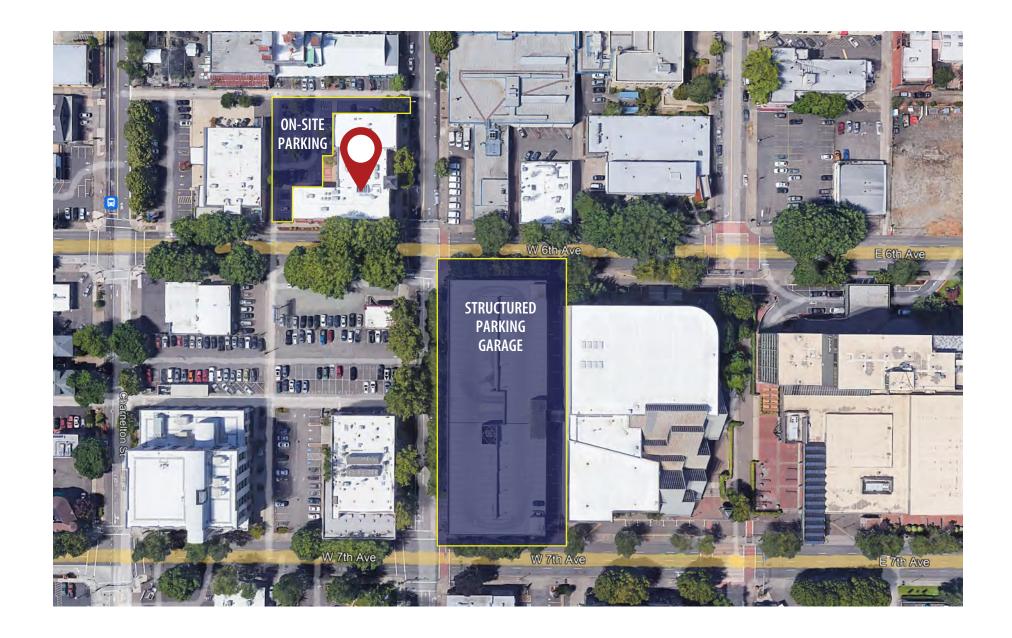

### PROPERTY PARKING

# HERON BUILDING OFFICE SUITES

- BEAUTIFUL DOWNTOWN MULTI-TENANT BUILDING
  - **SUITE 207**: 3,202 SF WITH 4 OFFICE \$1.80/SF, MODIFIED GROSS
  - **SUITE 300**: 1,778 SF WITH 5 OFFICES \$1.80/SF, MODIFIED GROSS
- CONNECED TO EUGNET OPEN FIBER NETWORK
- CONVENIENT STRUCTURED PARKING ACROSS THE STREET
- 2-HOUR CLIENT PARKING ON-SITE