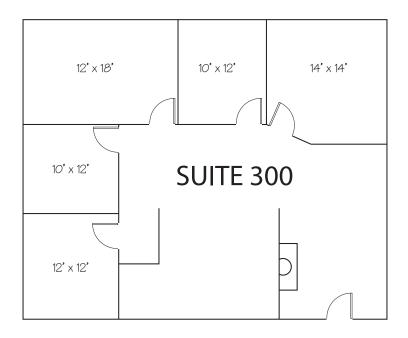

# HERON BUILDING OFFICE SUITES

- BEAUTIFUL DOWNTOWN MULTI-TENANT BUILDING
  - **SUITE 207**: 3,202 SF WITH 4 OFFICE \$1.80/SF, MODIFIED GROSS
  - **SUITE 300**: 1,778 SF WITH 5 OFFICES \$1.80/SF, MODIFIED GROSS
- CONNECED TO EUGNET OPEN FIBER NETWORK
- CONVENIENT STRUCTURED PARKING ACROSS THE STREET
- 2-HOUR CLIENT PARKING ON-SITE