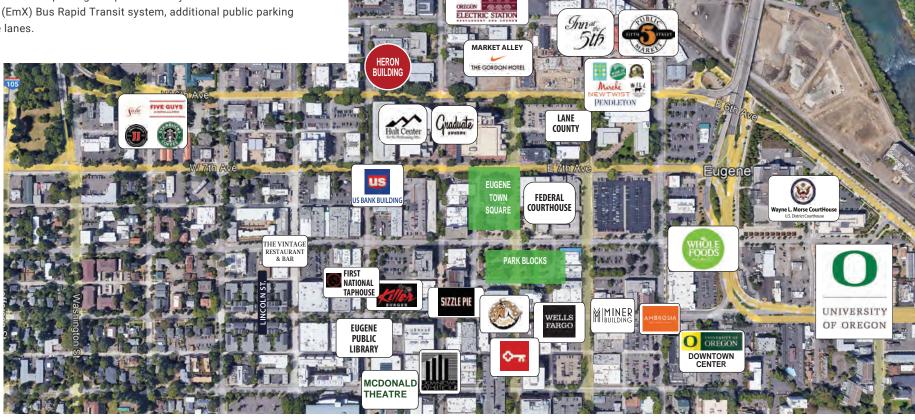

# PROXIMITY TO THE UNIVERSITY OF OREGON, COURTHOUSES, PUBLIC TRANSIT AND AMENITIES

The Heron Building is conveniently located in downtown Eugene and is in close proximity to the Federal Courthouse, Federal Buildings, Lane County and City Hall. It is close to Whole Foods, nearby restaurants and just a short walk to the Fifth Street Public Market and the riverfront. The property has on-site tenant parking and provides easy access to LTD'S Emerald Express (EmX) Bus Rapid Transit system, additional public parking and bike lanes.