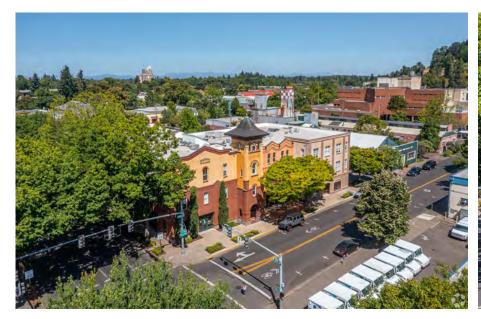

#### PROPERTY LOCATION

# PROXIMITY TO THE UNIVERSITY OF OREGON, COURTHOUSES, PUBLIC TRANSIT AND AMENITIES

The Heron Building is conveniently located in downtown Eugene and is in close proximity to the Federal Courthouse, Federal Buildings, Lane County and City Hall. It is close to Whole Foods, nearby restaurants and just a short walk to the Fifth Street Public Market and the riverfront. The property has on-site tenant parking and provides easy access to LTD'S Emerald Express (EmX) Bus Rapid Transit system, additional public parking and bike lanes.