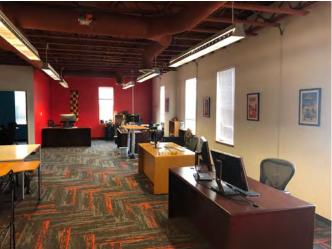

**SUITE 207**: 3,202 SF WITH 4 OFFICE \$1.80/SF, MODIFIED GROSS
  - **SUITE 300**: 1,778 SF WITH 5 OFFICES \$1.80/SF, MODIFIED GROSS
- CONNECED TO EUGNET OPEN FIBER NETWORK
- CONVENIENT STRUCTURED PARKING ACROSS THE STREET
- 2-HOUR CLIENT PARKING ON-SITE



www.campbellre.com

For more information contact:

#### MILTON OILAR miltono@campbellre.com (541) 484-2214

Licensed in the State of Oregon

#### ABBY HYLAND abby@campbellre.com (541) 556-4813

Licensed in the State of Oregon

The information in this package was obtained from sources deemed reliable, and is not guaranteed by agent. Package is subject to change, error or omission, prior sale or lease, correction or withdrawal. Any party contemplating purchase is urged to conduct their own independent study and inspection.





















### PROPERTY PARKING





# PROPERTY PHOTOS











#### PROPERTY LOCATION

# PROXIMITY TO THE UNIVERSITY OF OREGON, COURTHOUSES, PUBLIC TRANSIT AND AMENITIES

The Heron Building is conveniently located in downtown Eugene and is in close proximity to the Federal Courthouse, Federal Buildings, Lane County and City Hall. It is close to Whole Foods, nearby restaurants and just a short walk to the Fifth Street Public Market and the riverfront. The property has on-site tenant parking and provides easy access to LTD'S Emerald Express (EmX) Bus Rapid Transit system, additional public parking and bike lanes.







**TRANSIT SCORE: 63 Good Transit** - Many nearby public transportation options



BIKER'S SCORE: 100
Biker's Paradise Flat terrain, excellent bike lanes