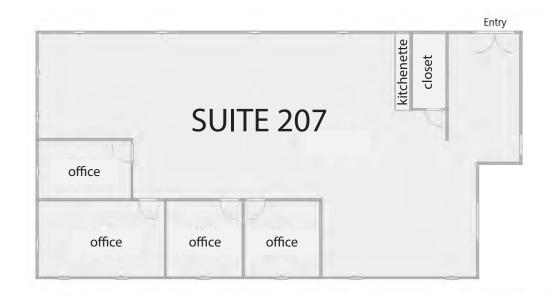

# HERON BUILDING OFFICE SUITES

- BEAUTIFUL DOWNTOWN MULTI-TENANT BUILDING
  - **SUITE 207**: 3,202 SF WITH 4 OFFICE \$1.80/SF, MODIFIED GROSS
  - **SUITE 300**: 1,778 SF WITH 5 OFFICES \$1.80/SF, MODIFIED GROSS
- CONNECED TO EUGNET OPEN FIBER NETWORK
- CONVENIENT STRUCTURED PARKING ACROSS THE STREET
- 2-HOUR CLIENT PARKING ON-SITE