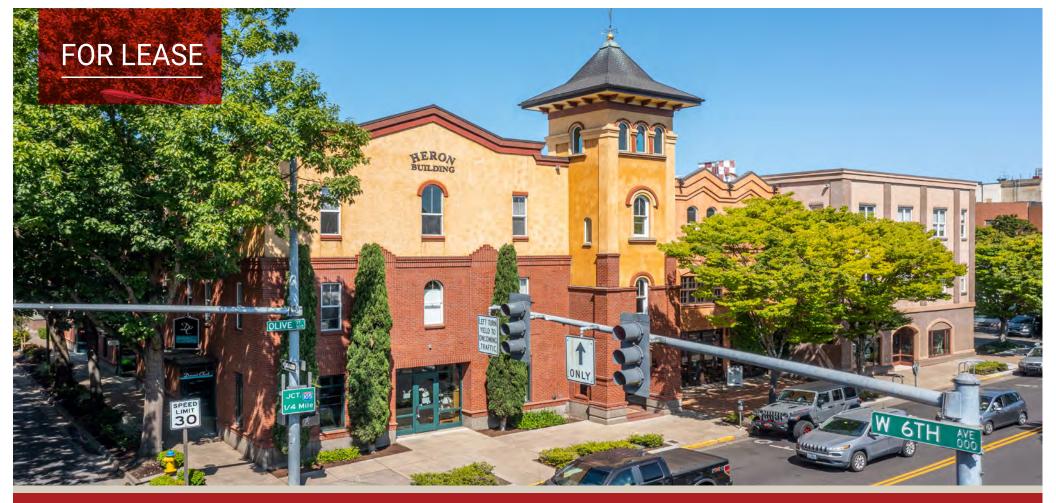

## **HERON BUILDING - 576 OLIVE STREET - EUGENE, OREGON**

# HERON BUILDING OFFICE SUITES

- BEAUTIFUL DOWNTOWN MULTI-TENANT BUILDING
  - **SUITE 207**: 3,202 SF WITH 4 OFFICE \$1.80/SF, MODIFIED GROSS
  - **SUITE 300**: 1,778 SF WITH 5 OFFICES \$1.80/SF, MODIFIED GROSS
- CONNECED TO EUGNET OPEN FIBER NETWORK
- CONVENIENT STRUCTURED PARKING ACROSS THE STREET
- 2-HOUR CLIENT PARKING ON-SITE