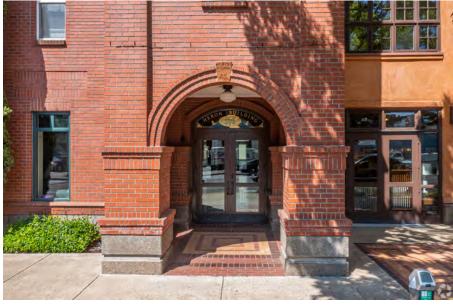

ED GROSS
  - **SUITE 300**: 1,778 SF WITH 5 OFFICES \$1.80/SF, MODIFIED GROSS
- CONNECED TO EUGNET OPEN FIBER NETWORK
- CONVENIENT STRUCTURED PARKING ACROSS THE STREET
- 2-HOUR CLIENT PARKING ON-SITE



www.campbellre.com

For more information contact:

#### MILTON OILAR miltono@campbellre.com (541) 484-2214

Licensed in the State of Oregon

#### ABBY HYLAND abby@campbellre.com (541) 556-4813

Licensed in the State of Oregon

The information in this package was obtained from sources deemed reliable, and is not guaranteed by agent. Package is subject to change, error or omission, prior sale or lease, correction or withdrawal. Any party contemplating purchase is urged to conduct their own independent study and inspection.





















### PROPERTY PARKING





# PROPERTY PHOTOS











#### PROPERTY LOCATION

# PROXIMITY TO THE UNIVERSITY OF OREGON, COURTHOUSES, PUBLIC TRANSIT AND AMENITIES

The Heron Building is conveniently located in downtown Eugene and is in close proximity to the Federal Courthouse, Federal Buildings, Lane County and City Hall. It is close to Whole Foods, nearby restaurants and just a short walk to the Fifth Street Public Market and the riverfront. The property has on-site tenant parking and provides easy access to LTD'S Emerald Express (EmX) Bus Rapid Transit system, additional public parking and bike lanes.







**TRANSIT SCORE: 63 Good Transit** - Many nearby public transportation options



BIKER'S SCORE: 100
Biker's Paradise Flat terrain, excellent bike lanes