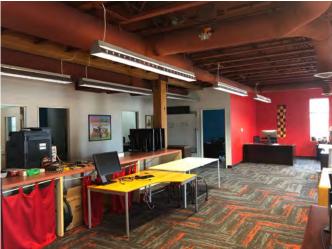

SUITE 207**: 3,202 SF WITH 4 OFFICE \$1.80/SF, MODIFIED GROSS
  - **SUITE 300**: 1,778 SF WITH 5 OFFICES \$1.80/SF, MODIFIED GROSS
- CONNECED TO EUGNET OPEN FIBER NETWORK
- CONVENIENT STRUCTURED PARKING ACROSS THE STREET
- 2-HOUR CLIENT PARKING ON-SITE



www.campbellre.com

For more information contact:

#### MILTON OILAR miltono@campbellre.com (541) 484-2214

Licensed in the State of Oregon

#### ABBY HYLAND abby@campbellre.com (541) 556-4813

Licensed in the State of Oregon

The information in this package was obtained from sources deemed reliable, and is not guaranteed by agent. Package is subject to change, error or omission, prior sale or lease, correction or withdrawal. Any party contemplating purchase is urged to conduct their own independent study and inspection.





















### PROPERTY PARKING





# PROPERTY PHOTOS











#### PROPERTY LOCATION

# PROXIMITY TO THE UNIVERSITY OF OREGON, COURTHOUSES, PUBLIC TRANSIT AND AMENITIES

The Heron Building is conveniently located in downtown Eugene and is in close proximity to the Federal Courthouse, Federal Buildings, Lane County and City Hall. It is close to Whole Foods, nearby restaurants and just a short walk to the Fifth Street Public Market and the riverfront. The property has on-site tenant parking and provides easy access to LTD'S Emerald Express (EmX) Bus Rapid Transit system, additional public parking and bike lanes.







**TRANSIT SCORE: 63 Good Transit** - Many nearby public transportation options



BIKER'S SCORE: 100
Biker's Paradise Flat terrain, excellent bike lanes