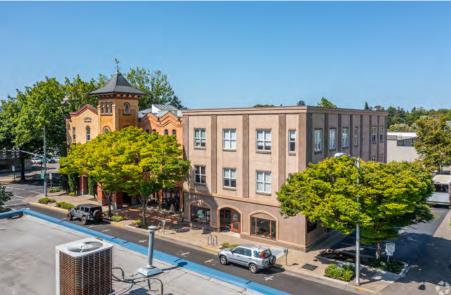

GROSS
  - **SUITE 300**: 1,778 SF WITH 5 OFFICES \$1.80/SF, MODIFIED GROSS
- CONNECED TO EUGNET OPEN FIBER NETWORK
- CONVENIENT STRUCTURED PARKING ACROSS THE STREET
- 2-HOUR CLIENT PARKING ON-SITE



www.campbellre.com

For more information contact:

#### MILTON OILAR miltono@campbellre.com (541) 484-2214

Licensed in the State of Oregon

#### ABBY HYLAND abby@campbellre.com (541) 556-4813

Licensed in the State of Oregon

The information in this package was obtained from sources deemed reliable, and is not guaranteed by agent. Package is subject to change, error or omission, prior sale or lease, correction or withdrawal. Any party contemplating purchase is urged to conduct their own independent study and inspection.





















### PROPERTY PARKING





# PROPERTY PHOTOS











#### PROPERTY LOCATION

# PROXIMITY TO THE UNIVERSITY OF OREGON, COURTHOUSES, PUBLIC TRANSIT AND AMENITIES

The Heron Building is conveniently located in downtown Eugene and is in close proximity to the Federal Courthouse, Federal Buildings, Lane County and City Hall. It is close to Whole Foods, nearby restaurants and just a short walk to the Fifth Street Public Market and the riverfront. The property has on-site tenant parking and provides easy access to LTD'S Emerald Express (EmX) Bus Rapid Transit system, additional public parking and bike lanes.







**TRANSIT SCORE: 63 Good Transit** - Many nearby public transportation options



BIKER'S SCORE: 100
Biker's Paradise Flat terrain, excellent bike lanes