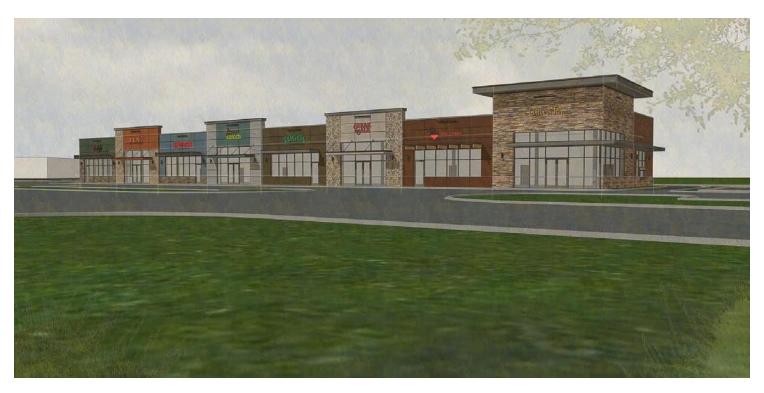

#### FOR LEASE | RETAIL/OFFICE/MEDICAL SPACE 43360 DEFENDER DRIVE | SOUTH RIDING, VA

PROPERTY SUMMARY

#### **SUMMARY**

Available SF: 1,178 SF - 11,655 SF

Parking Ratio: 6.6 / 1,000
Rental Rate: \$50/sf+NNN

Est. Delivery Date: 3Q 2025

#### **PROPERTY HIGHLIGHTS**

- With Road Frontage and Signage
- Supply Constraint Rt. 50 Corridor
- Nearby Amenities include Restaurants, Hotel, Gym and Shopping
- Approved Uses include Office Space, Restaurant, Retail, Medical/Dental, Education Uses, Personal Services, And Financial Institution