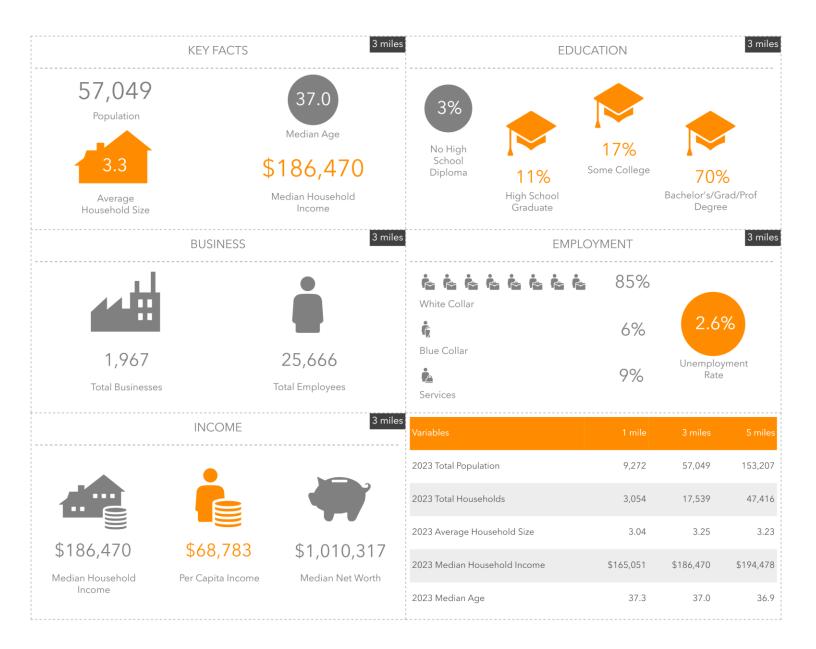

# FOR LEASE | RETAIL/OFFICE/MEDICAL SPACE **DEFENDER DRIVE | SOUTH RIDING, VA**

WITHIN 3 MILES INFOGRAPHICS

The information above was furnished to us by sources we believe to be reliable, but no warranty or representation is made to its accuracy. It is your responsibility to independently confirm its accuracy and completeness. This offering is subject to correction or errors and omissions, change of pricing, prior to sale/lease or withdrawal from the market, without notice.