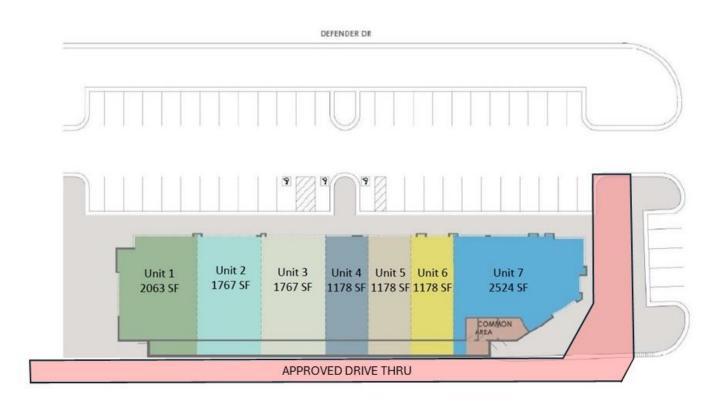

## FOR LEASE | RETAIL/OFFICE/MEDICAL SPACE DEFENDER DRIVE | SOUTH RIDING, VA

SITE PLAN

| Unit | Rentable SF | <b>Tenant</b> |
|------|-------------|---------------|
| 1    | 2063        | Available     |
| 2    | 1767        | Available     |
| 3    | 1767        | Available     |
| 4    | 1178        | Available     |
| 5    | 1178        | Available     |
| 6    | 1178        | Available     |
| 7    | 2524        | Available     |