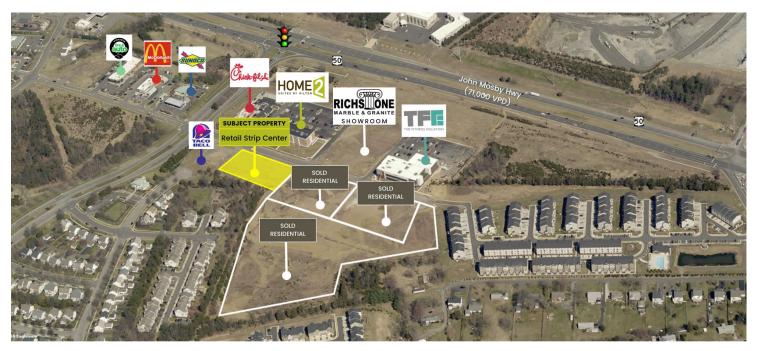

## FOR LEASE | RETAIL/OFFICE/MEDICAL SPACE DEFENDER DRIVE | SOUTH RIDING, VA

SITE PLAN

| Unit | Rentable SF | <b>Tenant</b> |
|------|-------------|---------------|
| 1    | 2063        | Available     |
| 2    | 1767        | Available     |
| 3    | 1767        | Available     |
| 4    | 1178        | Available     |
| 5    | 1178        | Available     |
| 6    | 1178        | Available     |
| 7    | 2524        | Available     |