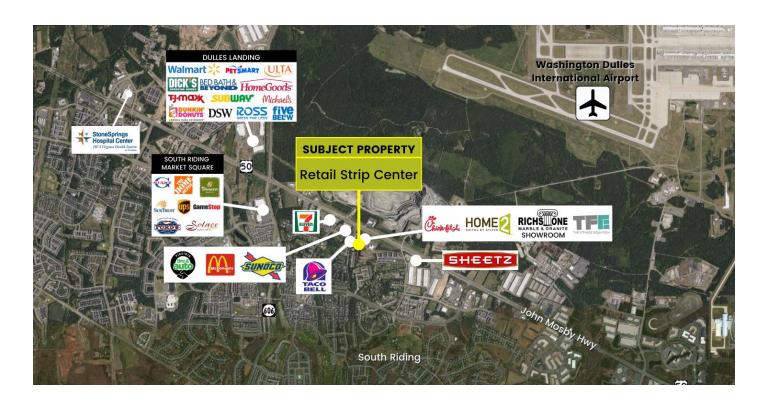

## FOR LEASE | RETAIL/OFFICE/MEDICAL SPACE 43360 DEFENDER DRIVE | SOUTH RIDING, VA

**AERIAL MAPS** 

The information above was furnished to us by sources we believe to be reliable, but no warranty or representation is made to its accuracy. It is your responsibility to independently confirm its accuracy and completeness. This offering is subject to correction or errors and omissions, change of pricing, prior to sale/lease or withdrawal from the market, without notice.