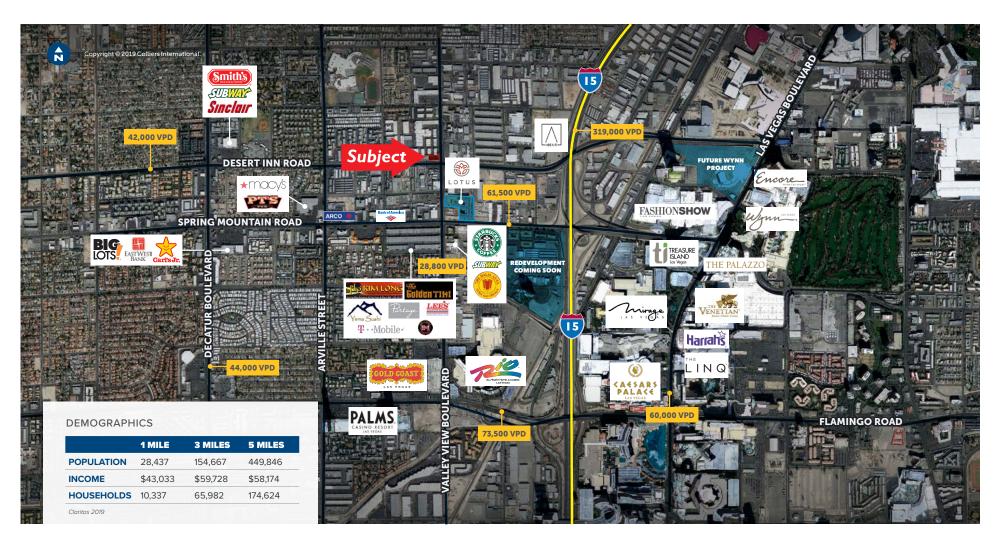

#### 3850 WEST DESERT INN ROAD, LAS VEGAS, NV 89102

Tremendous daytime and residential population density located immediately west of the Las Vegas Strip and the Las Vegas Convention Center, this property is situated on the primary East/ West arterial of Southern Nevada, Desert Inn.

The area is a stable core of industrial and office complexes that thrives with activity every day of the week. Attractions in the immediate vicinity include the new entertainment attraction Area 15, and the super-hot culinary corridor that is Chinatown.

#### PROPERTY DETAILS

- $\pm 960 \pm 2,730$  SF Space Available
- Located less than 2.5 miles immediately west of the Las Vegas
  Convention Center, and even closer to the Las Vegas Strip
- Valley View Boulevard: 33,500 CPD Desert Inn Road: 51,000 CPD
- Anchored by very large office industrial park called Location One, there is a constant flow of traffic and exposure to hundreds of thousands of eyes at Commerce Center everyday.