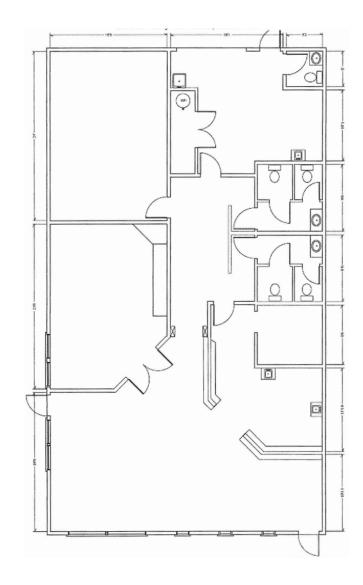

## **LOCATION ONE COMMERCE CENTER**

3850 WEST DESERT INN ROAD, LAS VEGAS, NV 89102

3111 S. VALLEY VIEW BOULEVARD **SUITE O-101** 

±2,730 SF

LEASE RATE: \$1.49 PSF (NNN \$0.21 PSF)