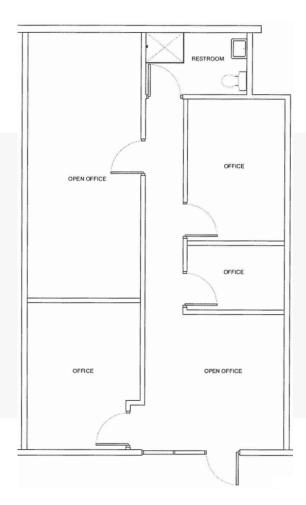

#### 3850 WEST DESERT INN ROAD, LAS VEGAS, NV 89102

3850 W. DESERT INN ROAD **SUITE 107** 

±1,102 SF

LEASE RATE: \$1.49 PSF (NNN \$0.21 PSF)

## **LOCATION ONE COMMERCE CENTER**

3850 WEST DESERT INN ROAD, LAS VEGAS, NV 89102

3111 S. VALLEY VIEW BOULEVARD **SUITE O-101** 

±2,730 SF

LEASE RATE: \$1.49 PSF (NNN \$0.21 PSF)