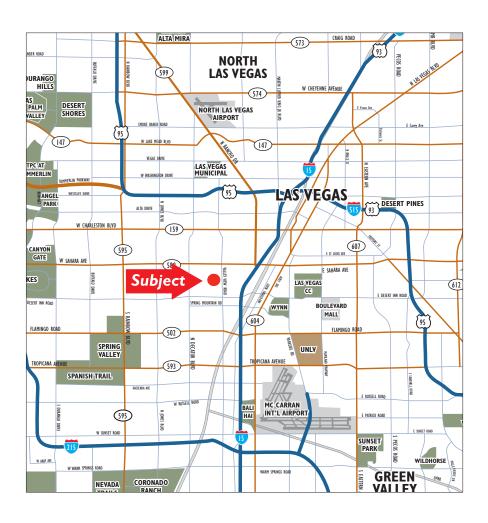

#### 3850 WEST DESERT INN ROAD, LAS VEGAS, NV 89102

Tremendous daytime and residential population density located immediately west of the Las Vegas Strip and the Las Vegas Convention Center, this property is situated on the primary East/ West arterial of Southern Nevada, Desert Inn.

#### PROPERTY DETAILS

- $\pm 960 \pm 2,730$  SF Space Available
- Located less than 2.5 miles immediately west of the Las Vegas
  Convention Center, and even closer to the Las Vegas Strip
- Valley View Boulevard: 33,500 CPD Desert Inn Road: 51,000 CPD
- Anchored by very large office industrial park called Location One, there is a constant flow of traffic and exposure to hundreds of thousands of eyes at Commerce Center everyday.