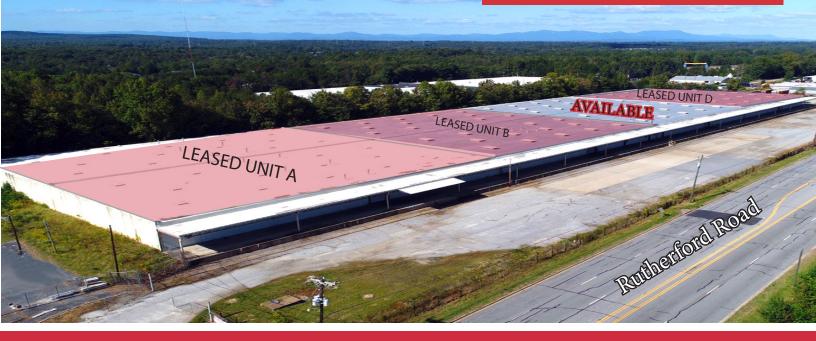

1 Unit Available for Lease Nalley Warehouse ±46,200 SF

## Nalley Warehouse

2425 Rutherford Road, Greenville, SC 29609

## **Property Features**

- Unit C available
- Located just off of Wade Hampton Boulevard
- Zoned I-1; Greenville County
- Tax Map #: P021000200601
- Covered docking platform
- 100% sprinkled
- Available Immediately