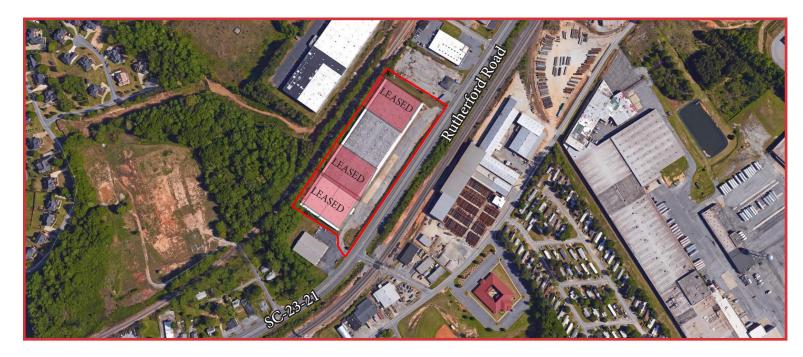

## Nalley Warehouse

2425 Rutherford Road, Greenville, SC 29609

## **Property Features**

- Unit C available
- Located just off of Wade Hampton Boulevard
- Zoned I-1; Greenville County
- Tax Map #: P021000200601
- Covered docking platform
- 100% sprinkled
- Available Immediately