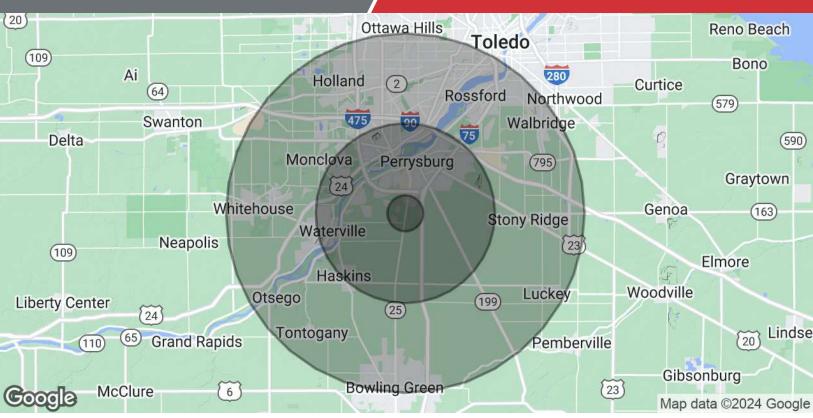

### For Sale

0.6 - 9.67 Acres Retail/Office Development Land

| Population           | 1 Mile    | 5 Miles   | 10 Miles  |
|----------------------|-----------|-----------|-----------|
| Total Population     | 1,506     | 50,859    | 237,783   |
| Average Age          | 40.2      | 41.7      | 39.2      |
| Average Age (Male)   | 39.4      | 40.8      | 37.9      |
| Average Age (Female) | 40.6      | 42.6      | 40.3      |
| Households & Income  | 1 Mile    | 5 Miles   | 10 Miles  |
| Total Households     | 664       | 22,206    | 106,305   |
| # of Persons per HH  | 2.3       | 2.3       | 2.2       |
| Average HH Income    | \$110,721 | \$100,000 | \$69,865  |
| Average House Value  | \$230,829 | \$223,941 | \$145,386 |
|                      |           |           |           |

2020 American Community Survey (ACS)