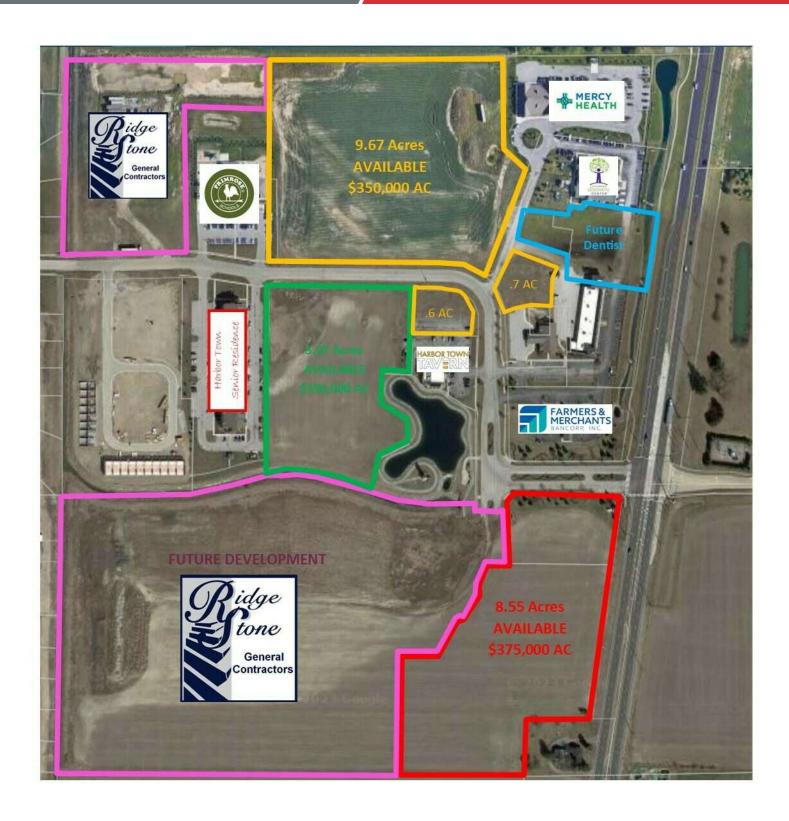

### Property Overview

Nestled in the heart of the rapidly developing Perrysburg, Ohio, Harbor Town Place offers a diverse range of acreage options, spanning from 0.6 to 9.67 acres, tailored to accommodate a variety of retail and office businesses. Boasting strategic positioning with high visibility from prominent Route 25 (N Dixie Hwy), this location promises an unparalleled opportunity for businesses to thrive in a dynamic and bustling environment.

#### Offering Summary

| Sale Price: | \$350,000-375,000 per acre |
|-------------|----------------------------|
| Lot Size:   | 0.6-9.67 acres             |

### GENERAL INFORMATION

| Property:                                                                                                                                                       | Harbor Town Place                                                                           |  |  |  |  |  |  |  |  |  |
|-----------------------------------------------------------------------------------------------------------------------------------------------------------------|---------------------------------------------------------------------------------------------|--|--|--|--|--|--|--|--|--|
| Closest Intersection:                                                                                                                                           | N Dixie Hwy & Roachton Rd                                                                   |  |  |  |  |  |  |  |  |  |
| City, State:                                                                                                                                                    | Perrysburg, Ohio                                                                            |  |  |  |  |  |  |  |  |  |
| County:                                                                                                                                                         | Wood County                                                                                 |  |  |  |  |  |  |  |  |  |
| Zip:                                                                                                                                                            | 43551                                                                                       |  |  |  |  |  |  |  |  |  |
| Q61-400-190001005000 (0.7Ac)<br>Q61-400-190001006000 (0.6Ac)<br>Q61-400-190001008000 (9.67Ac)<br>Q61-400-190001009000 (5.07Ac)<br>8.55 Acre Parcel (Parcel TBD) | \$ 350,000/Acre<br>\$ 350,000/Acre<br>\$ 350,000/Acre<br>\$ 350,000/Acre<br>\$ 375,000/Acre |  |  |  |  |  |  |  |  |  |

### PROPERTY INFORMATION

| Land Size:       | 0.6-9.67Acres |
|------------------|---------------|
| Number of Lots:  | 4             |
| Land Dimensions: | Rectangular   |
| Zoning:          | Commercial    |