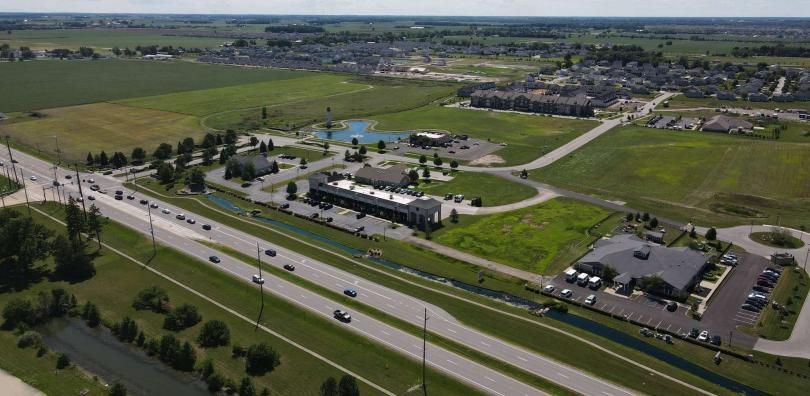

## Harbor Town Place

Perrysburg, Ohio 43551

### **Property Highlights**

- · All utilities in place
- Build-to-suit opportunity
- · .25 Miles to Levis Commons
- .75 Miles south of I-475/US 23
- · Tax incentives available

### Property Overview

Nestled in the heart of the rapidly developing Perrysburg, Ohio, Harbor Town Place offers a diverse range of acreage options, spanning from 0.6 to 9.67 acres, tailored to accommodate a variety of retail and office businesses. Boasting strategic positioning with high visibility from prominent Route 25 (N Dixie Hwy), this location promises an unparalleled opportunity for businesses to thrive in a dynamic and bustling environment.