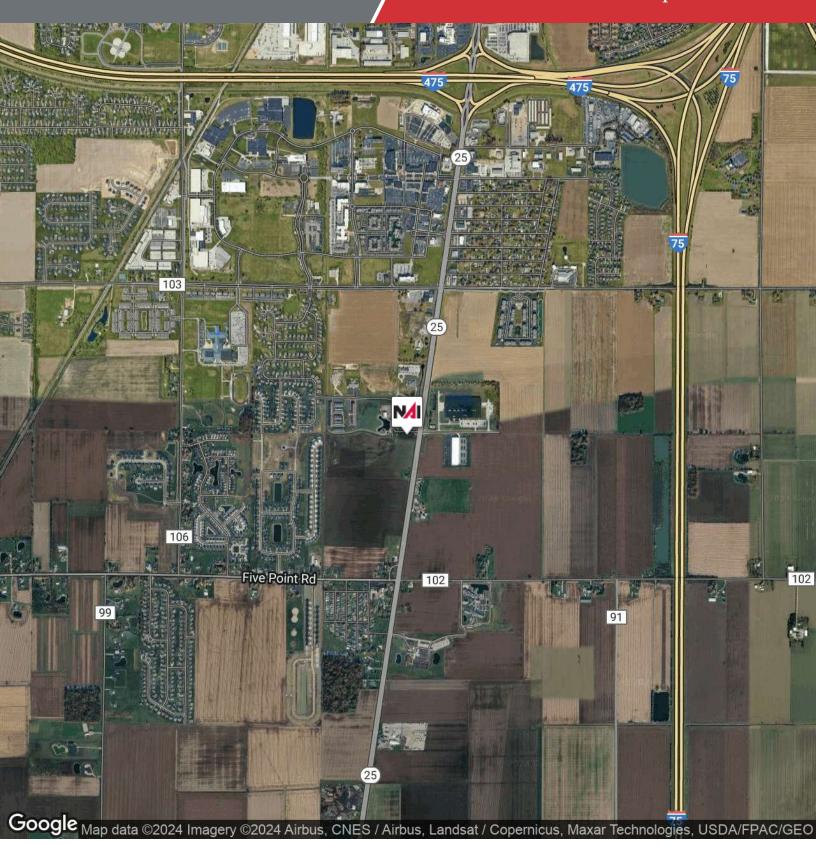

### **Property Highlights**

- · All utilities in place
- Build-to-suit opportunity
- · .25 Miles to Levis Commons
- .75 Miles south of I-475/US 23
- · Tax incentives available

### Property Overview

Nestled in the heart of the rapidly developing Perrysburg, Ohio, Harbor Town Place offers a diverse range of acreage options, spanning from 0.6 to 9.67 acres, tailored to accommodate a variety of retail and office businesses. Boasting strategic positioning with high visibility from prominent Route 25 (N Dixie Hwy), this location promises an unparalleled opportunity for businesses to thrive in a dynamic and bustling environment.

### GENERAL INFORMATION

| Property:                                                                                                                                                       | Harbor Town Place                                                                           |  |  |  |  |  |  |  |  |  |
|-----------------------------------------------------------------------------------------------------------------------------------------------------------------|---------------------------------------------------------------------------------------------|--|--|--|--|--|--|--|--|--|
| Closest Intersection:                                                                                                                                           | N Dixie Hwy & Roachton Rd                                                                   |  |  |  |  |  |  |  |  |  |
| City, State:                                                                                                                                                    | Perrysburg, Ohio                                                                            |  |  |  |  |  |  |  |  |  |
| County:                                                                                                                                                         | Wood County                                                                                 |  |  |  |  |  |  |  |  |  |
| Zip:                                                                                                                                                            | 43551                                                                                       |  |  |  |  |  |  |  |  |  |
| Q61-400-190001005000 (0.7Ac)<br>Q61-400-190001006000 (0.6Ac)<br>Q61-400-190001008000 (9.67Ac)<br>Q61-400-190001009000 (5.07Ac)<br>8.55 Acre Parcel (Parcel TBD) | \$ 350,000/Acre<br>\$ 350,000/Acre<br>\$ 350,000/Acre<br>\$ 350,000/Acre<br>\$ 375,000/Acre |  |  |  |  |  |  |  |  |  |