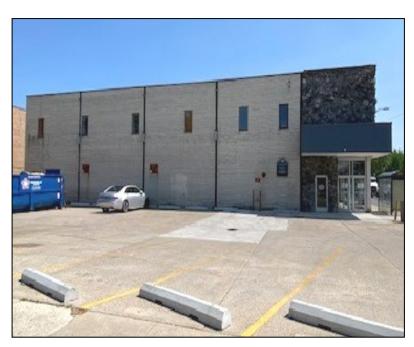

Full sprinklered

| <b>DEMOGRAPHICS</b> | 1 MILE                  | 3 MILES  | 5 MILES  |
|---------------------|-------------------------|----------|----------|
| 2022 Population     | 24,350                  | 198,275  | 540,840  |
| 2022 Households     | 9,166                   | 65,819   | 181,546  |
| 2022 Avg. HH Income | \$94,002                | \$87,091 | \$86,240 |
| 2022 Traffic Count  | 19,797 vehicles per day |          |          |



# 3401 S. Harlem Avenue - Berwyn, IL Plat of Survey





## 3401 S. Harlem Avenue - Berwyn, IL Second Floor - Interior Photos











## 3401 S. Harlem Avenue - Berwyn, IL First Floor - Interior Photos











#### 3401 S. Harlem Avenue - Berwyn, IL Basement - Interior Photos







#### 3401 S. Harlem Avenue - Berwyn, IL Exterior Photos