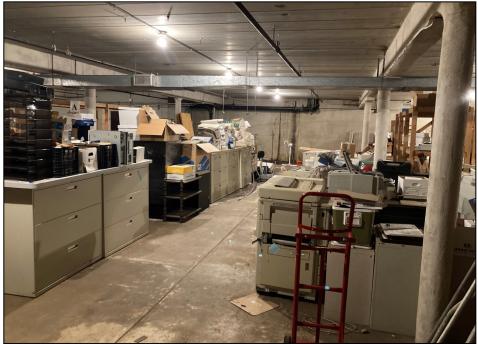

eiling height
- 600 AMPs power
- User/investor opportunity
- Full sprinklered

| <b>DEMOGRAPHICS</b> | 1 MILE                  | 3 MILES  | 5 MILES  |
|---------------------|-------------------------|----------|----------|
| 2022 Population     | 24,350                  | 198,275  | 540,840  |
| 2022 Households     | 9,166                   | 65,819   | 181,546  |
| 2022 Avg. HH Income | \$94,002                | \$87,091 | \$86,240 |
| 2022 Traffic Count  | 19,797 vehicles per day |          |          |



# 3401 S. Harlem Avenue - Berwyn, IL Plat of Survey





## 3401 S. Harlem Avenue - Berwyn, IL Second Floor - Interior Photos











## 3401 S. Harlem Avenue - Berwyn, IL First Floor - Interior Photos











#### 3401 S. Harlem Avenue - Berwyn, IL Basement - Interior Photos







#### 3401 S. Harlem Avenue - Berwyn, IL Exterior Photos