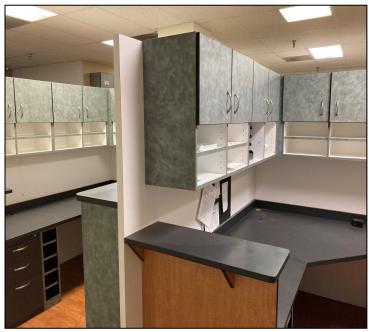

79.53 (\$4.95 psf)
  PIN #16-31-128-046
- Former Sherwin-Williams Paints retail
- 2nd floor office space
- Lot size approx. 125' x 131' (16,375 sf)
- 10' ceiling height
- 600 AMPs power
- User/investor opportunity
- Full sprinklered

| <b>DEMOGRAPHICS</b> | 1 MILE                  | 3 MILES  | 5 MILES  |
|---------------------|-------------------------|----------|----------|
| 2022 Population     | 24,350                  | 198,275  | 540,840  |
| 2022 Households     | 9,166                   | 65,819   | 181,546  |
| 2022 Avg. HH Income | \$94,002                | \$87,091 | \$86,240 |
| 2022 Traffic Count  | 19,797 vehicles per day |          |          |



# 3401 S. Harlem Avenue - Berwyn, IL Plat of Survey





## 3401 S. Harlem Avenue - Berwyn, IL Second Floor - Interior Photos











## 3401 S. Harlem Avenue - Berwyn, IL First Floor - Interior Photos











#### 3401 S. Harlem Avenue - Berwyn, IL Basement - Interior Photos







#### 3401 S. Harlem Avenue - Berwyn, IL Exterior Photos