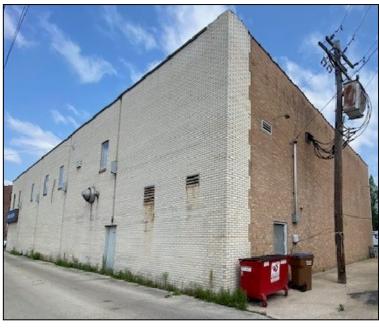

ll sprinklered

| <b>DEMOGRAPHICS</b> | 1 MILE                  | 3 MILES  | 5 MILES  |
|---------------------|-------------------------|----------|----------|
| 2022 Population     | 24,350                  | 198,275  | 540,840  |
| 2022 Households     | 9,166                   | 65,819   | 181,546  |
| 2022 Avg. HH Income | \$94,002                | \$87,091 | \$86,240 |
| 2022 Traffic Count  | 19,797 vehicles per day |          |          |



# 3401 S. Harlem Avenue - Berwyn, IL Plat of Survey





## 3401 S. Harlem Avenue - Berwyn, IL Second Floor - Interior Photos











## 3401 S. Harlem Avenue - Berwyn, IL First Floor - Interior Photos











#### 3401 S. Harlem Avenue - Berwyn, IL Basement - Interior Photos







#### 3401 S. Harlem Avenue - Berwyn, IL Exterior Photos