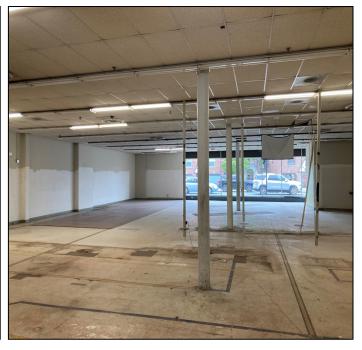

2nd floor office space
- Lot size approx. 125' x 131' (16,375 sf)
- 10' ceiling height
- 600 AMPs power
- User/investor opportunity
- Full sprinklered

| <b>DEMOGRAPHICS</b> | 1 MILE                  | 3 MILES  | 5 MILES  |
|---------------------|-------------------------|----------|----------|
| 2022 Population     | 24,350                  | 198,275  | 540,840  |
| 2022 Households     | 9,166                   | 65,819   | 181,546  |
| 2022 Avg. HH Income | \$94,002                | \$87,091 | \$86,240 |
| 2022 Traffic Count  | 19,797 vehicles per day |          |          |



# 3401 S. Harlem Avenue - Berwyn, IL Plat of Survey





## 3401 S. Harlem Avenue - Berwyn, IL Second Floor - Interior Photos











## 3401 S. Harlem Avenue - Berwyn, IL First Floor - Interior Photos











#### 3401 S. Harlem Avenue - Berwyn, IL Basement - Interior Photos







#### 3401 S. Harlem Avenue - Berwyn, IL Exterior Photos