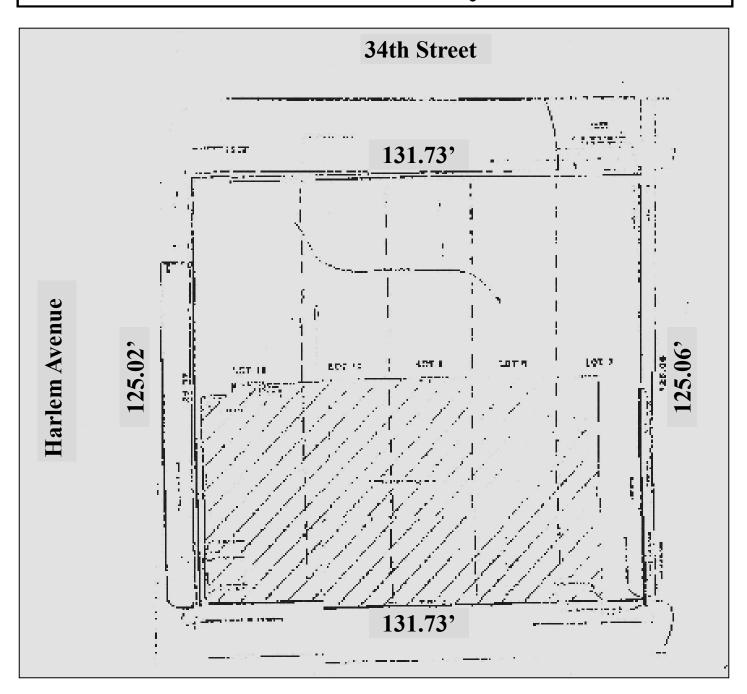

- Zoning C-4 Corridor Commercial
- Real estate taxes 2023 paid in 2024: \$74,179.53 (\$4.95 psf)
  PIN #16-31-128-046
- Former Sherwin-Williams Paints retail
- 2nd floor office space
- Lot size approx. 125' x 131' (16,375 sf)
- 10' ceiling height
- 600 AMPs power
- User/investor opportunity
- Full sprinklered

| <b>DEMOGRAPHICS</b> | 1 MILE                  | 3 MILES  | 5 MILES  |
|---------------------|-------------------------|----------|----------|
| 2022 Population     | 24,350                  | 198,275  | 540,840  |
| 2022 Households     | 9,166                   | 65,819   | 181,546  |
| 2022 Avg. HH Income | \$94,002                | \$87,091 | \$86,240 |
| 2022 Traffic Count  | 19,797 vehicles per day |          |          |



# 3401 S. Harlem Avenue - Berwyn, IL Plat of Survey





## 3401 S. Harlem Avenue - Berwyn, IL Second Floor - Interior Photos











## 3401 S. Harlem Avenue - Berwyn, IL First Floor - Interior Photos











#### 3401 S. Harlem Avenue - Berwyn, IL Basement - Interior Photos







#### 3401 S. Harlem Avenue - Berwyn, IL Exterior Photos