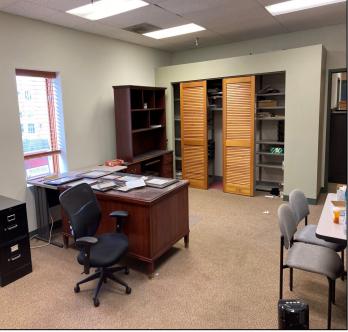

,179.53 (\$4.95 psf)
  PIN #16-31-128-046
- Former Sherwin-Williams Paints retail
- 2nd floor office space
- Lot size approx. 125' x 131' (16,375 sf)
- 10' ceiling height
- 600 AMPs power
- User/investor opportunity
- Full sprinklered

| <b>DEMOGRAPHICS</b> | 1 MILE                  | 3 MILES  | 5 MILES  |
|---------------------|-------------------------|----------|----------|
| 2022 Population     | 24,350                  | 198,275  | 540,840  |
| 2022 Households     | 9,166                   | 65,819   | 181,546  |
| 2022 Avg. HH Income | \$94,002                | \$87,091 | \$86,240 |
| 2022 Traffic Count  | 19,797 vehicles per day |          |          |



# 3401 S. Harlem Avenue - Berwyn, IL Plat of Survey





## 3401 S. Harlem Avenue - Berwyn, IL Second Floor - Interior Photos











## 3401 S. Harlem Avenue - Berwyn, IL First Floor - Interior Photos











#### 3401 S. Harlem Avenue - Berwyn, IL Basement - Interior Photos







#### 3401 S. Harlem Avenue - Berwyn, IL Exterior Photos