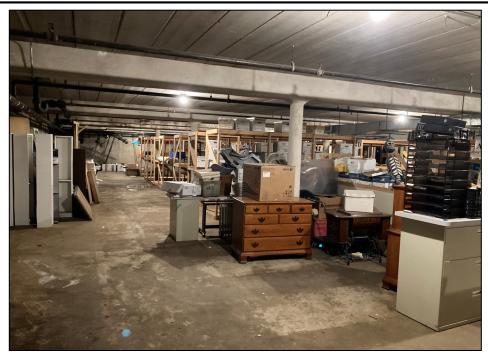

ceiling height
- 600 AMPs power
- User/investor opportunity
- Full sprinklered

| <b>DEMOGRAPHICS</b> | 1 MILE                  | 3 MILES  | 5 MILES  |
|---------------------|-------------------------|----------|----------|
| 2022 Population     | 24,350                  | 198,275  | 540,840  |
| 2022 Households     | 9,166                   | 65,819   | 181,546  |
| 2022 Avg. HH Income | \$94,002                | \$87,091 | \$86,240 |
| 2022 Traffic Count  | 19,797 vehicles per day |          |          |



# 3401 S. Harlem Avenue - Berwyn, IL Plat of Survey





## 3401 S. Harlem Avenue - Berwyn, IL Second Floor - Interior Photos











## 3401 S. Harlem Avenue - Berwyn, IL First Floor - Interior Photos











#### 3401 S. Harlem Avenue - Berwyn, IL Basement - Interior Photos







#### 3401 S. Harlem Avenue - Berwyn, IL Exterior Photos