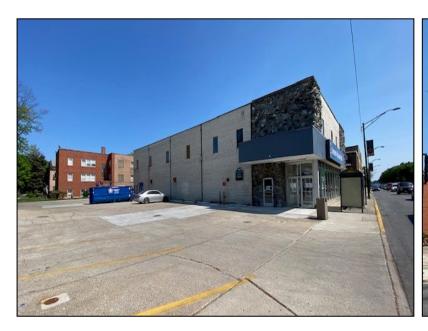

sprinklered

| <b>DEMOGRAPHICS</b> | 1 MILE                  | 3 MILES  | 5 MILES  |
|---------------------|-------------------------|----------|----------|
| 2022 Population     | 24,350                  | 198,275  | 540,840  |
| 2022 Households     | 9,166                   | 65,819   | 181,546  |
| 2022 Avg. HH Income | \$94,002                | \$87,091 | \$86,240 |
| 2022 Traffic Count  | 19,797 vehicles per day |          |          |



# 3401 S. Harlem Avenue - Berwyn, IL Plat of Survey





## 3401 S. Harlem Avenue - Berwyn, IL Second Floor - Interior Photos











## 3401 S. Harlem Avenue - Berwyn, IL First Floor - Interior Photos











#### 3401 S. Harlem Avenue - Berwyn, IL Basement - Interior Photos







#### 3401 S. Harlem Avenue - Berwyn, IL Exterior Photos