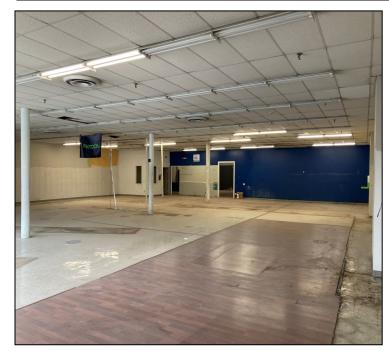

tail
- 2nd floor office space
- Lot size approx. 125' x 131' (16,375 sf)
- 10' ceiling height
- 600 AMPs power
- User/investor opportunity
- Full sprinklered

| <b>DEMOGRAPHICS</b> | 1 MILE                  | 3 MILES  | 5 MILES  |
|---------------------|-------------------------|----------|----------|
| 2022 Population     | 24,350                  | 198,275  | 540,840  |
| 2022 Households     | 9,166                   | 65,819   | 181,546  |
| 2022 Avg. HH Income | \$94,002                | \$87,091 | \$86,240 |
| 2022 Traffic Count  | 19,797 vehicles per day |          |          |



# 3401 S. Harlem Avenue - Berwyn, IL Plat of Survey





## 3401 S. Harlem Avenue - Berwyn, IL Second Floor - Interior Photos











## 3401 S. Harlem Avenue - Berwyn, IL First Floor - Interior Photos











#### 3401 S. Harlem Avenue - Berwyn, IL Basement - Interior Photos







#### 3401 S. Harlem Avenue - Berwyn, IL Exterior Photos