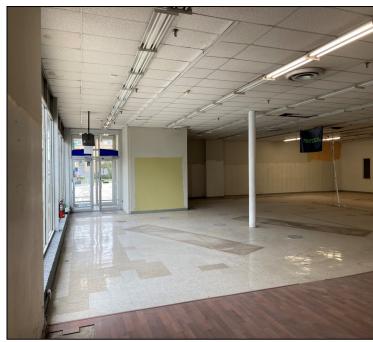

- 2nd floor office space
- Lot size approx. 125' x 131' (16,375 sf)
- 10' ceiling height
- 600 AMPs power
- User/investor opportunity
- Full sprinklered

| <b>DEMOGRAPHICS</b> | 1 MILE                  | 3 MILES  | 5 MILES  |
|---------------------|-------------------------|----------|----------|
| 2022 Population     | 24,350                  | 198,275  | 540,840  |
| 2022 Households     | 9,166                   | 65,819   | 181,546  |
| 2022 Avg. HH Income | \$94,002                | \$87,091 | \$86,240 |
| 2022 Traffic Count  | 19,797 vehicles per day |          |          |



# 3401 S. Harlem Avenue - Berwyn, IL Plat of Survey





## 3401 S. Harlem Avenue - Berwyn, IL Second Floor - Interior Photos











## 3401 S. Harlem Avenue - Berwyn, IL First Floor - Interior Photos











#### 3401 S. Harlem Avenue - Berwyn, IL Basement - Interior Photos







#### 3401 S. Harlem Avenue - Berwyn, IL Exterior Photos