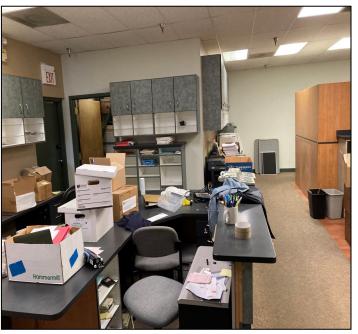

.53 (\$4.95 psf)
  PIN #16-31-128-046
- Former Sherwin-Williams Paints retail
- 2nd floor office space
- Lot size approx. 125' x 131' (16,375 sf)
- 10' ceiling height
- 600 AMPs power
- User/investor opportunity
- Full sprinklered

| <b>DEMOGRAPHICS</b> | 1 MILE                  | 3 MILES  | 5 MILES  |
|---------------------|-------------------------|----------|----------|
| 2022 Population     | 24,350                  | 198,275  | 540,840  |
| 2022 Households     | 9,166                   | 65,819   | 181,546  |
| 2022 Avg. HH Income | \$94,002                | \$87,091 | \$86,240 |
| 2022 Traffic Count  | 19,797 vehicles per day |          |          |



# 3401 S. Harlem Avenue - Berwyn, IL Plat of Survey





## 3401 S. Harlem Avenue - Berwyn, IL Second Floor - Interior Photos











## 3401 S. Harlem Avenue - Berwyn, IL First Floor - Interior Photos











#### 3401 S. Harlem Avenue - Berwyn, IL Basement - Interior Photos







#### 3401 S. Harlem Avenue - Berwyn, IL Exterior Photos