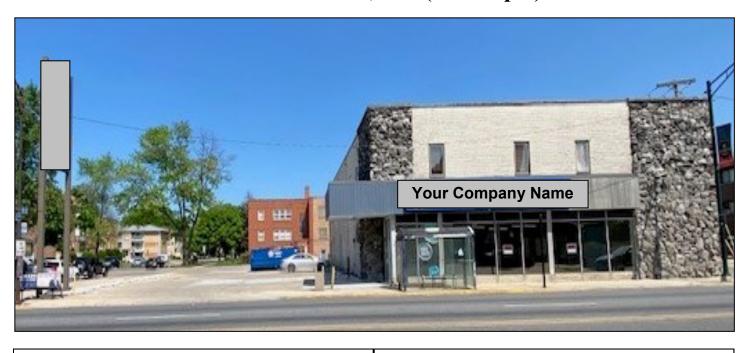

PRICED

#### FOR SALE

# Approx. 15,000 S.F. Commercial Building 3401 S. Harlem Avenue - Berwyn, IL

Sale Price \$825,000 (\$55.00 psf)



- 1970s two story masonry construction
- Full basement
- Potential redevelopment
- Zoning C-4 Corridor Commercial
- Real estate taxes 2023 paid in 2024: \$74,179.53 (\$4.95 psf)
  PIN #16-31-128-046
- Former Sherwin-Williams Paints retail
- 2nd floor office space
- Lot size approx. 125' x 131' (16,375 sf)
- 10' ceiling height
- 600 AMPs power
- User/investor opportunity
- Full sprinklered

| <b>DEMOGRAPHICS</b> | 1 MILE                  | 3 MILES  | 5 MILES  |
|---------------------|-------------------------|----------|----------|
| 2022 Population     | 24,350                  | 198,275  | 540,840  |
| 2022 Households     | 9,166                   | 65,819   | 181,546  |
| 2022 Avg. HH Income | \$94,002                | \$87,091 | \$86,240 |
| 2022 Traffic Count  | 19,797 vehicles per d