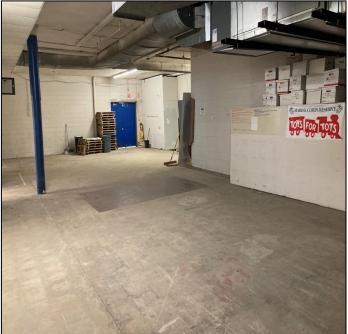

il
- 2nd floor office space
- Lot size approx. 125' x 131' (16,375 sf)
- 10' ceiling height
- 600 AMPs power
- User/investor opportunity
- Full sprinklered

| <b>DEMOGRAPHICS</b> | 1 MILE                  | 3 MILES  | 5 MILES  |
|---------------------|-------------------------|----------|----------|
| 2022 Population     | 24,350                  | 198,275  | 540,840  |
| 2022 Households     | 9,166                   | 65,819   | 181,546  |
| 2022 Avg. HH Income | \$94,002                | \$87,091 | \$86,240 |
| 2022 Traffic Count  | 19,797 vehicles per day |          |          |



# 3401 S. Harlem Avenue - Berwyn, IL Plat of Survey





## 3401 S. Harlem Avenue - Berwyn, IL Second Floor - Interior Photos











## 3401 S. Harlem Avenue - Berwyn, IL First Floor - Interior Photos











#### 3401 S. Harlem Avenue - Berwyn, IL Basement - Interior Photos







#### 3401 S. Harlem Avenue - Berwyn, IL Exterior Photos