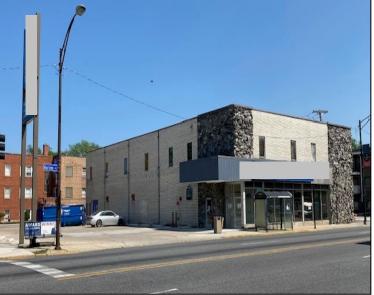

prinklered

| <b>DEMOGRAPHICS</b> | 1 MILE                  | 3 MILES  | 5 MILES  |
|---------------------|-------------------------|----------|----------|
| 2022 Population     | 24,350                  | 198,275  | 540,840  |
| 2022 Households     | 9,166                   | 65,819   | 181,546  |
| 2022 Avg. HH Income | \$94,002                | \$87,091 | \$86,240 |
| 2022 Traffic Count  | 19,797 vehicles per day |          |          |



# 3401 S. Harlem Avenue - Berwyn, IL Plat of Survey





## 3401 S. Harlem Avenue - Berwyn, IL Second Floor - Interior Photos











## 3401 S. Harlem Avenue - Berwyn, IL First Floor - Interior Photos











#### 3401 S. Harlem Avenue - Berwyn, IL Basement - Interior Photos







#### 3401 S. Harlem Avenue - Berwyn, IL Exterior Photos