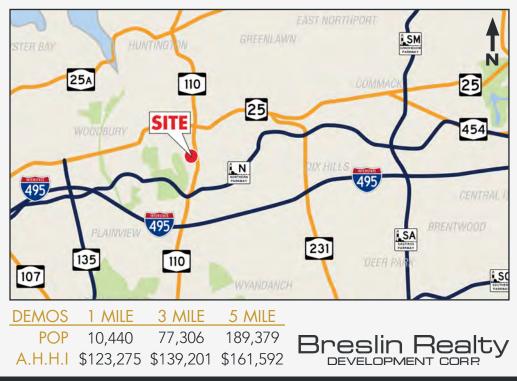

# HUNTINGTON STATION, NY Space Available Adjacent to Walt Whitman Mall



LOCATION 326 Route 110 Huntington Station, NY

### AVAILABLE

- 2,200 Square Feet (1st Floor)
- 2,660 Square Feet (1st Floor)
- 2,490 Square Feet (Lower Level)
- 1,102 Square Feet (Lower Level)

### PARKING

150+ parking spaces

TRAFFIC 40,000 vehicles per day

### NEIGHBORING RETAIL

Walt Whitman Mall, Pet Smart, Best Buy, Target, Staples, CVS, Rite Aid, Applebees, and more

LEASE RATE Call For Details

### COMMENTS

- The space is highly visible from Route 110, and is adjacent to the Walt Whitman Mall with contiguous parking
- Excellent tenant mix, with co-tenants including Zwanger-Pesiri, Sprint, and Astoria Federal Savings



- FOR MORE INFORMATION

Richard MacDougall | 516.741.7400 x263 | rmacdougall@breslinrealty.com

500 Old Country Rd, Garden City, NY :: www.breslinrealty.com

## HUNTINGTON STATION, NY Space Available Adjacent to Walt Whitman Mall



Richard MacDougall | 516.741.7400 x263 | rmacdougall@breslinrealty.com 500 Old Country Rd, Garden City, NY :: www.breslinrealty.com