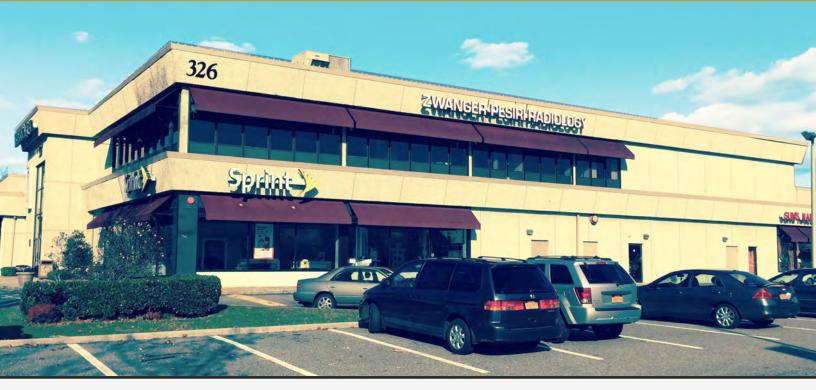

# HUNTINGTON STATION, NY Space Available Adjacent to Walt Whitman Mall

LOCATION 326 Route 110 Huntington Station, NY

### COMMENTS

- The space is highly visible from Route 110, and is adjacent to the Walt Whitman Mall with contiguous parking
- Excellent tenant mix, with co-tenants including Zwanger-Pesiri, Sprint, and Astoria Federal Savings