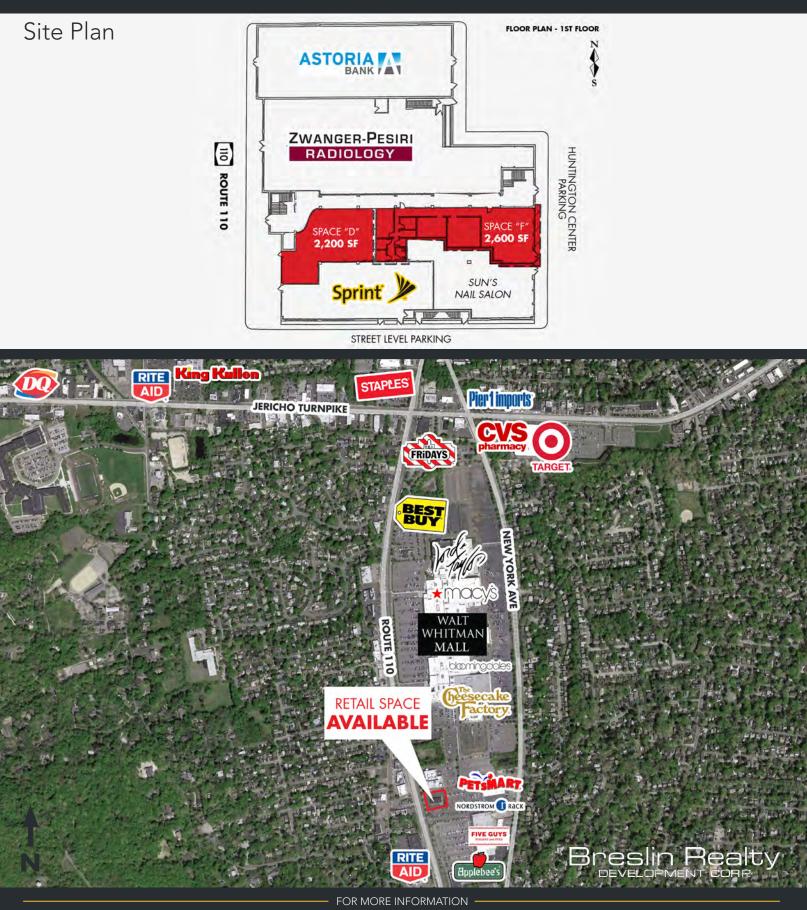

### AVAILABLE

- 2,200 Square Feet (1st Floor)
- 2,660 Square Feet (1st Floor)
- 2,490 Square Feet (Lower Level)
- 1,102 Square Feet (Lower Level)

### NEIGHBORING RETAIL

Walt Whitman Mall, Pet Smart, Best Buy, Target, Staples, CVS, Rite Aid, Applebees, and more

LEASE RATE Call For Details