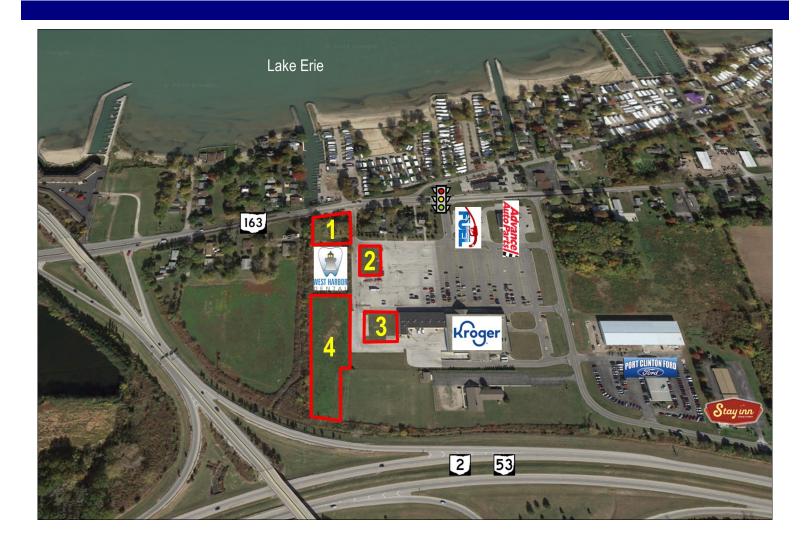

## **Outlots For Sale or Lease**

2006 East Harbor Road | Port Clinton OH 43452

## **Property Highlights**

- Four outlots available
- Owner will build-to-suit up to 12,000 SF
- Great location along SR 163, just off SR 2
- Access to traffic signal
- High-traffic plaza anchored by Kroger

## **Pricing**

| Outlot | Description                                                   | Sale Price | <b>Ground Lease</b>    |
|--------|---------------------------------------------------------------|------------|------------------------|
| 1      | Up to 1,800 SF on SR 163.<br>Build-to-suit options available. | See agent  | \$24,000 /<br>year NNN |
| 2      | Up to 5,000 SF.<br>Build-to-suit options available.           | See agent  | \$12,000 /<br>year NNN |
| 3      | Up to 12,000 SF<br>Build-to-suit options available.           | See agent  | \$27,000 /<br>year NNN |
| 4      | 2.13 acre site<br>Parcel #0200722209544000                    | \$200,000  | See agent              |