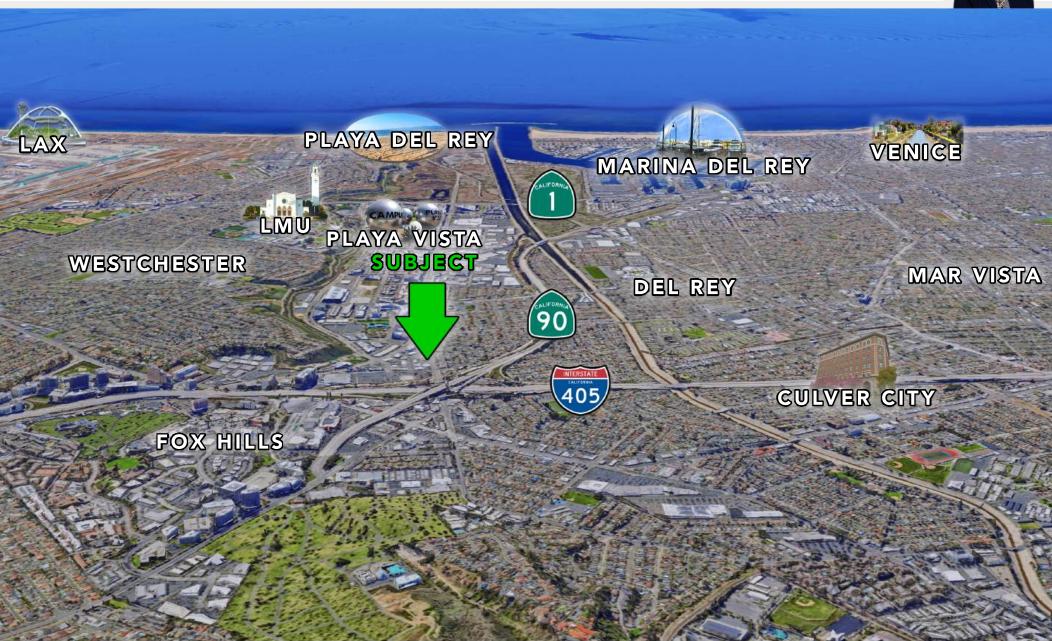

### driving distances from property

#### nearby cities

| Playa Vista          | 1.5 mi  |
|----------------------|---------|
| Westchester          | 2.1 mi  |
| Culver City          | 3.1 mi  |
| Playa del Rey        | 3.6 mi  |
| LAX Airport          | 4.3 mi  |
| Venice               | 4.8 mi  |
| Marina del Rey       | 4.9 mi  |
| Santa Monica         | 7.6 mi  |
| Hollywood            | 10.1 mi |
| Downtown Los Angeles | 11.7 mi |
|                      |         |

#### local points of interest

| Amazon DLX9                    | 0.3 m |
|--------------------------------|-------|
| The Brickyard (Meta/LMU)       | 0.7 m |
| Westfield Culver City          | 0.8 m |
| Playa District                 | 1.0 m |
| Spruce Goose Hanger (Google)   | 1.1 m |
| Playa Vista Runway             | 1.4 m |
| West LA College                | 1.8 m |
| Water's Edge (Electronic Arts) | 2.2 m |
| Loyola Marymount University    | 3.0 m |
| Playa Del Rey Beaches          | 3.6 m |
|                                |       |

\*distances are approximate