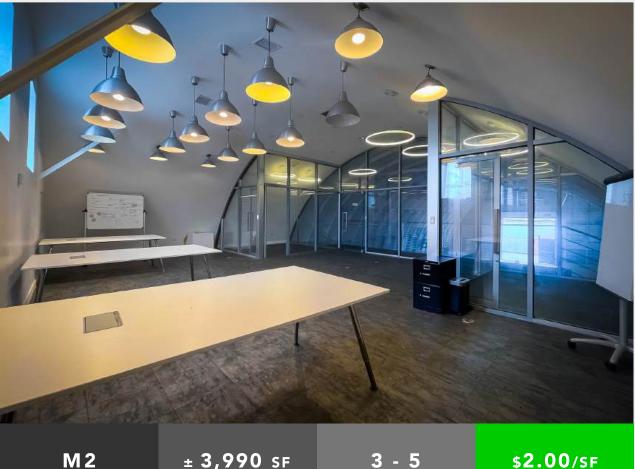

# visionary's dream property overview

11844 Jefferson Blvd, Los Angeles, CA 90230

For more information please contact:

Monica Trepany monica.trepany@gmail.com

\$2.00/SF INTRO RATE for FIRST SIX MONTHS, \$2.50/SF for SECOND SIX MONTHS on TERM of 3 YEARS of MORE. \$3/SF on other years. This rare opportunity is one of the coolest creative spaces the Westside has to offer. Be truly inspired by the soaring high ceilings, generous windows, natural light, and a NY-vibe loft. Plenty of private offices, a modern spiral staircase, and your own private kitchen. This history-filled building is centrally located to FWYs, Culver City, Entertainment and Tech Hub Playa Vista, LMU, parks, and beaches. The perfect space and location to take your business to the next level.