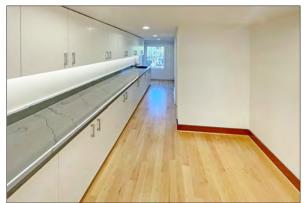

## 3354 ADELINE STREET, BERKELEY, CA PROPERTY OVERVIEW

**SIZE::** ± 1,220 rsf

ASKING RENT: \$3,000/Month + Utilities

Zoning: <u>C-SA</u> (Commercial South Area)

- Ground floor plus spacious mezzanine
- Clerestory windows, nice natural light
- Inviting entry with display area
- Hardwood floors
- High ceilings with recessed lighting, and new LED lighting
- 2 restrooms

- Shared backyard space (with adjacent tenants)
- Large kitchen and storage area
- Perfect for a salon, professional services office, or retail
- Prominent street visibility
- Easy street parking
- Near South Berkeley Farmers Market (every Tuesday afternoon)
- Excellent freeway access