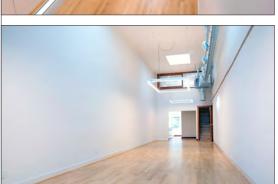

## 3354 ADELINE STREET, BERKELEY, CA PROPERTY OVERVIEW

**SIZE::** ± 1,220 rsf

ASKING RENT: \$3,000/Month + Utilities

Zoning: <u>C-SA</u> (Commercial South Area)

- Ground floor plus spacious mezzanine
- Clerestory windows, nice natural light
- Inviting entry with display area
- Hardwood floors
- High ceilings with recessed lighting, and new LED lighting
- 2 restrooms

- Shared backyard space (with adjacent tenants)
- Large kitchen and storage area
- Perfect for a salon, professional services office, or retail
- Prominent street visibility
- Easy street parking
- Near South Berkeley Farmers Market (every Tuesday afternoon)
- Excellent freeway access