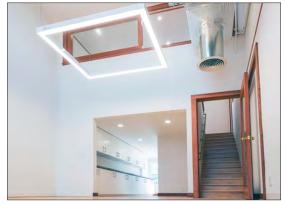

## 3354 ADELINE STREET, BERKELEY, CA PROPERTY OVERVIEW

**SIZE::** ± 1,220 rsf

ASKING RENT: \$3,000/Month + Utilities

Zoning: <u>C-SA</u> (Commercial South Area)

- Ground floor plus spacious mezzanine
- Clerestory windows, nice natural light
- Inviting entry with display area
- Hardwood floors
- High ceilings with recessed lighting, and new LED lighting
- 2 restrooms