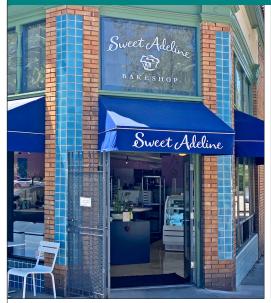

## 3354 ADELINE STREET, BERKELEY, CA LOCATION HIGHLIGHTS

- 5 blocks from Ashby BART
- Steps from popular Sweet Adeline Bakeshop
- Tuesday Farmer's Market held weekly in the neighborhood
- Berkeley Flea Market is every weekend at Ashby BART
- Short walk to Berkeley Bowl, Sports Basement,
   Ashby Stage, Black Repertory Group, Berkeley Design
   Center, and The Starry Plough Pub
- Close to Downtown and UC Berkeley Campus
- Nearby eateries include The Vault Café, Zing Cafe, The Fat Fish (fish and chips), LRed Bay Coffee, Lemat Ethiopian Restaurant, Roses on Adeline, Hoi Polloi Brewing Taproom, Domino's Pizza, and Yeti Sports Bar and Restaurant
- 1.5 miles to Berkeley's Fourth Street Shopping District
- 1.5 miles to Emeryville Public Market
- 2 miles to Powell Street Plaza and Shops
- Easy freeway accessibility and SF Bay Bridge access
- Near several major cities via an extensive transportation system