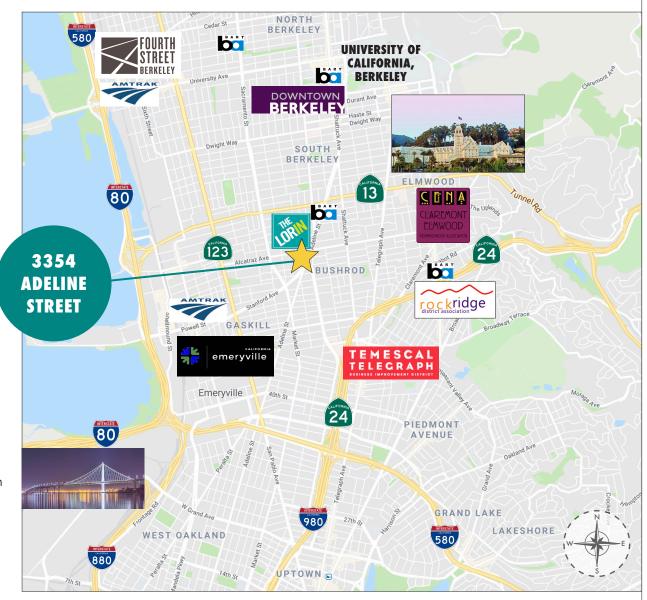

## 3354 ADELINE STREET, BERKELEY, CA LOCATION HIGHLIGHTS

- 5 blocks from Ashby BART
- Steps from popular Sweet Adeline Bakeshop
- Tuesday Farmer's Market held weekly in the neighborhood
- Berkeley Flea Market is every weekend at Ashby BART
- Short walk to Berkeley Bowl, Sports Basement,
   Ashby Stage, Black Repertory Group, Berkeley Design
   Center, and The Starry Plough Pub
- Close to Downtown and UC Berkeley Campus
- Nearby eateries include The Vault Café, Zing Cafe, The Fat Fish (fish and chips), LRed Bay Coffee, Lemat Ethiopian Restaurant, Roses on Adeline, Hoi Polloi Brewing Taproom, Domino's Pizza, and Yeti Sports Bar and Restaurant
- 1.5 miles to Berkeley's Fourth Street Shopping District
- 1.5 miles to Emeryville Public Market
- 2 miles to Powell Street Plaza and Shops
- Easy freeway accessibility and SF Bay Bridge access
- Near several major cities via an extensive transportation system

## 3354 ADELINE STREET, BERKELEY, CA NEIGHBORHOOD

The information contained herein has been provided by the owner of the property or other sources we deem reliable. We have no reason to doubt its accuracy, but we cannot guarantee it. All information should be verified prior to leasing.