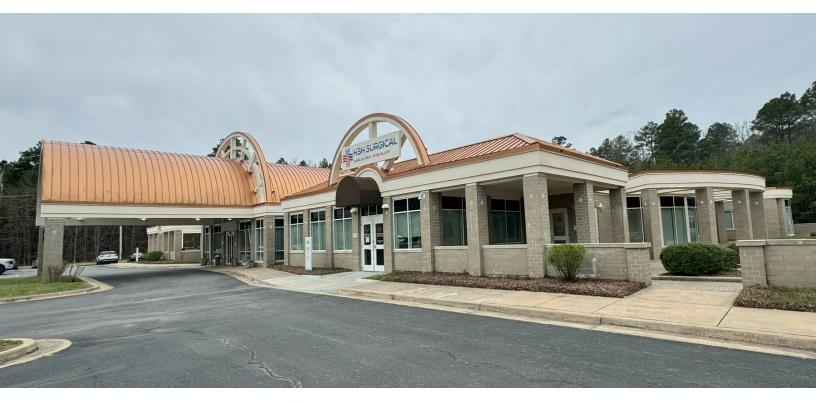

## PROPERTY DESCRIPTION

24,050 SF Medical Office Investment Opportunity with Strong NOI and a 3.94% Ownership Offer

## PROPERTY HIGHLIGHTS

- Recently Reduced Price for a Medical Office Investment
  Opportunity
- Investment Opportunity with a Medical Office Asset on 4.14 acres including a Fully Operational Surgical Center
- Property sold "As-is". Buyer and/or buyer's agent is responsible for verifying all pertinent information deemed relevant by the prospective buyer, including but not limited to square footage, acreage, utilities, taxes, zoning, permitting, condition, school zones, HOAs, etc.
- Located 45 minutes away from Little Rock, a cultural, economic, and transportation center in Central Arkansas