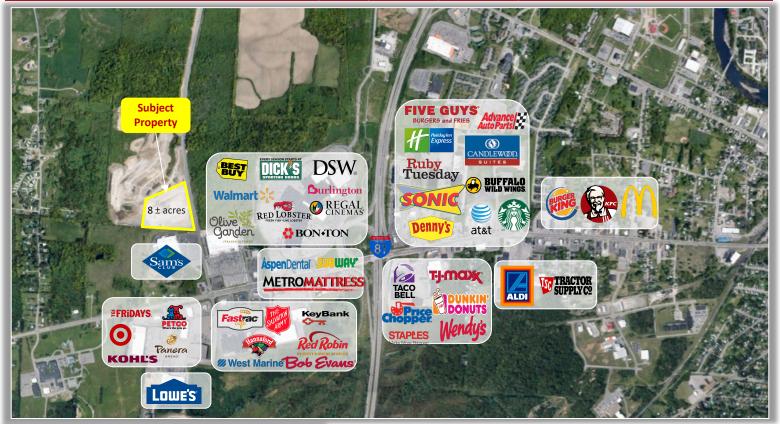

### PROPERTY HIGHLIGHTS

Parcel Size: 8 ± acres | 600' x 600' Zoning: Neighborhood Commercial Tax Parcel ID: 81.11-1-35.225

Sale Price: Negotiable Taxes: 3,932.16 ±

 $\label{lem:comments: 8 \pm acres of development land for sale in busy retail corridor.} \\ \text{Adjacent to Sam's Club and Walmart. High Traffic \& Visibility. Easy access} \\$ 

to major roads and highways. Close proximity to Salmon Run Mall.

Dominic Pavia, President Licensed Real Estate Broker 315.736.1555 x300 Office Dpavia@PaviaRealEstate.com