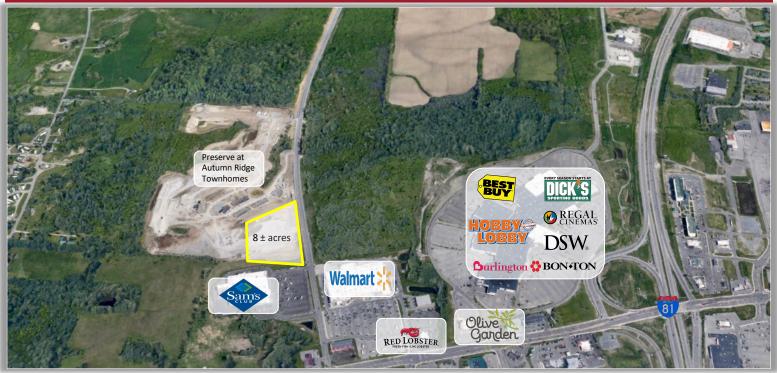

### PROPERTY HIGHLIGHTS

Parcel Size: 8 ± acres | 600' x 600' Zoning: Neighborhood Commercial Tax Parcel ID: 81.11-1-35.225

Sale Price: Negotiable Taxes: 3,932.16 ±

 $\label{lem:comments: 8 \pm acres of development land for sale in busy retail corridor.} \\ \text{Adjacent to Sam's Club and Walmart. High Traffic \& Visibility. Easy access} \\$ 

to major roads and highways. Close proximity to Salmon Run Mall.

Dominic Pavia, President Licensed Real Estate Broker 315.736.1555 x300 Office Dpavia@PaviaRealEstate.com