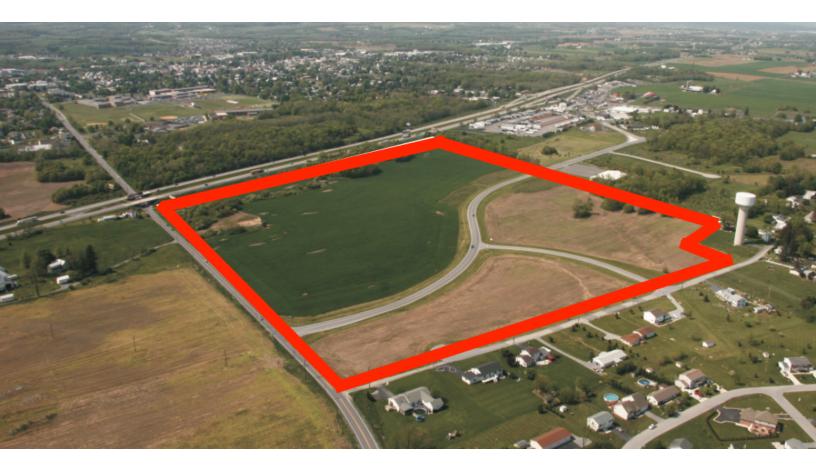

## PAD SITE Greencastle, PA

Route 16 Greencastle, PA

67 acres of level ground, highly visible and easily accessed from I-81 at Exit 3 (Greencastle, PA Route 16)

\$6.50/SF for a 10,000 SF demised warm lit shell with a restroom

## **HIGHLIGHTS**

- This area has experienced high development growth including a travel service plaza and fast food restaurants
- Located halfway between Hagerstown, MD and Chambersburg, PA
- Site is suitable for a warehouse up to 650,000 SF
- Zoned for light industrial or commercial uses