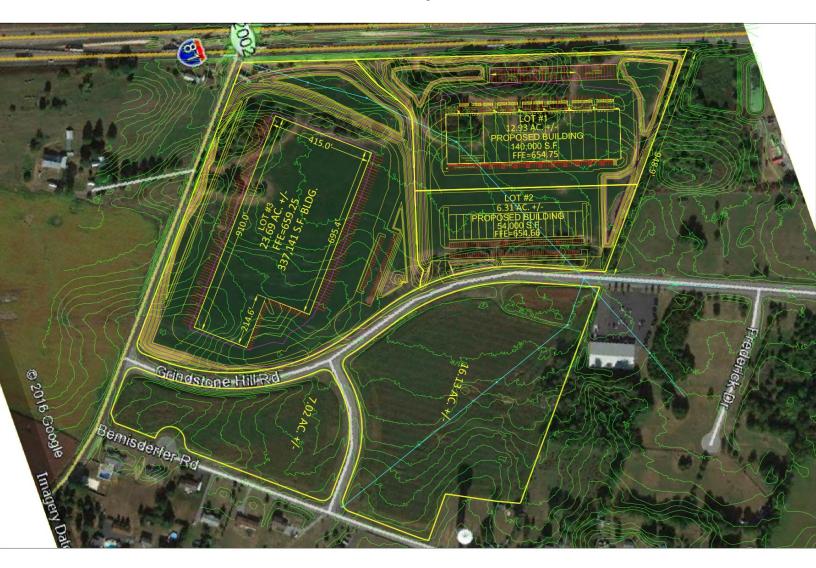

## **HIGHLIGHTS**

- This area has experienced high development growth including a travel service plaza and fast food restaurants
- Located halfway between Hagerstown, MD and Chambersburg, PA
- Site is suitable for a warehouse up to 650,000 SF
- Zoned for light industrial or commercial uses

## Concept

**DEMOGRAPHICS** 

**Population** Avg, HH Income

3 miles 12,855

\$74,153

5 miles

20,945

\$73,314