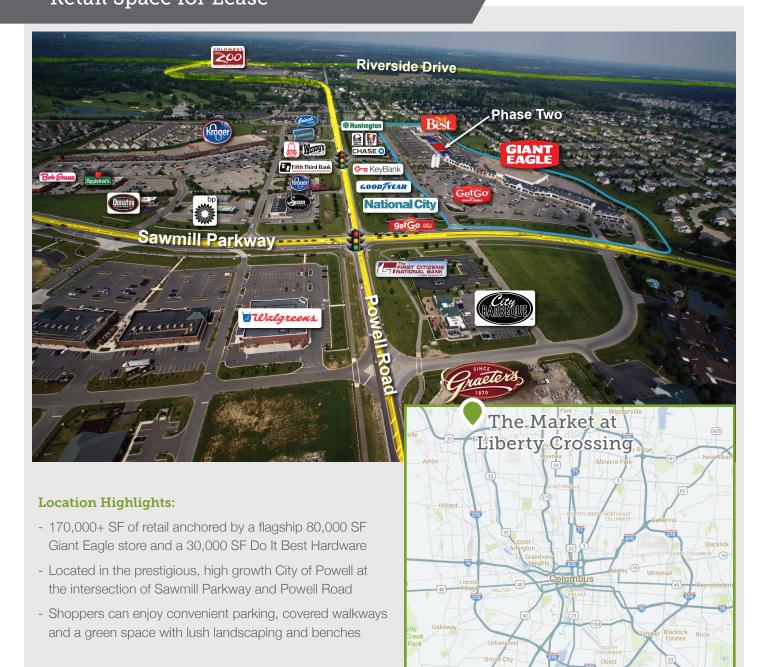

The Market at Liberty Crossing is ideally located at the Sawmill Parkway and Powell Road intersection, offering highly visible signage opportunities and constant traffic.

### **Property Highlights:**

- 170,000 SF of retail space
- 80,000 SF Giant Eagle
- Current tenants include Yabo's Tacos, Message Envy, Koko The UPS Store, Powell Vision Center, SportClips, GNC, Do It Best Hardware, Jersey Mike's Subs, Pet People and more.