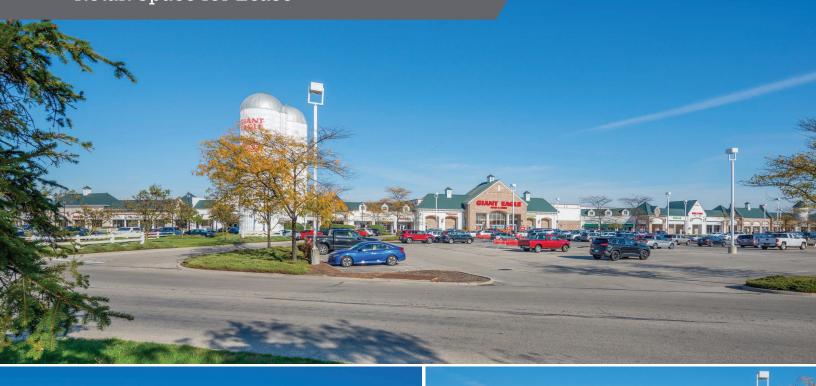

## The Market at Liberty Crossing Retail Space for Lease

The Market at Liberty Crossing offers more than 170,000 SF of retail space, and is anchored by a flagship 80,000 SF Giant Eagle store. Located in the prestigious, high growth area of Powell, The Market provides shoppers with convenient parking and covered walkways.

The Market at Liberty Crossing is ideally located at the Sawmill Parkway and Powell Road intersection, offering highly visible signage opportunities and constant traffic.

### **Property Highlights:**

- 170,000 SF of retail space
- 80,000 SF Giant Eagle
- Current tenants include Yabo's Tacos, Message Envy, Koko The UPS Store, Powell Vision Center, SportClips, GNC, Do It Best Hardware, Jersey Mike's Subs, Pet People and more.