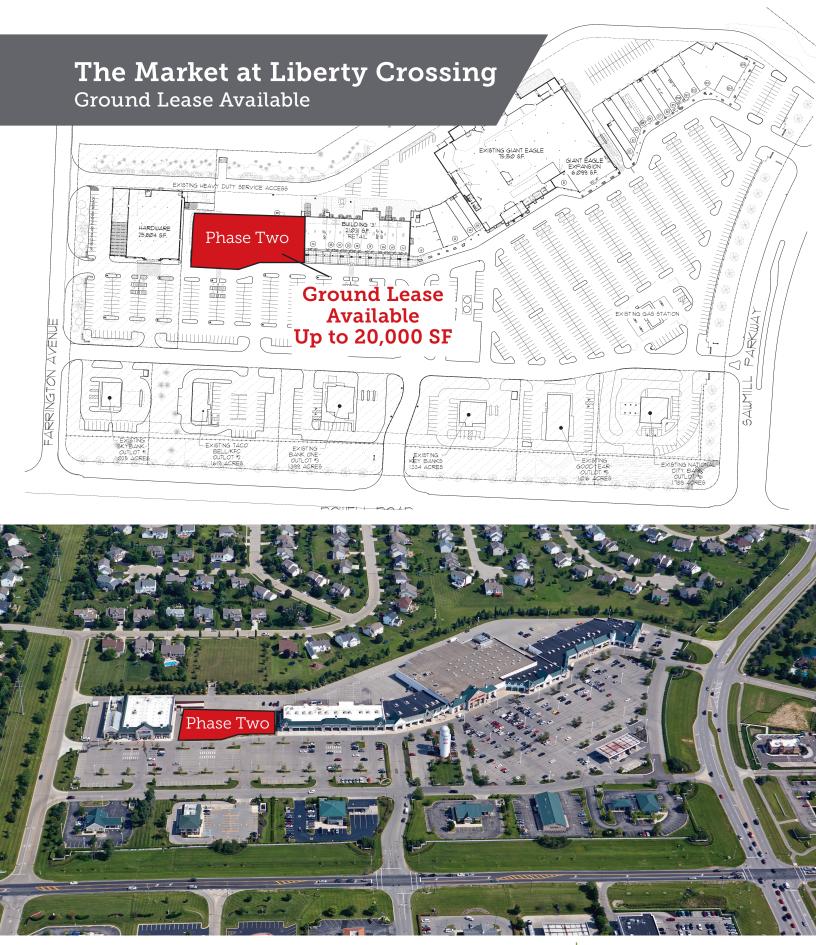

## The Market at Liberty Crossing Retail Space for Lease

The Market at Liberty Crossing offers more than 170,000 SF of retail space, and is anchored by a flagship 80,000 SF Giant Eagle store. Located in the prestigious, high growth area of Powell, The Market provides shoppers with convenient parking and covered walkways.

The Market at Liberty Crossing is ideally located at the Sawmill Parkway and Powell Road intersection, offering highly visible signage opportunities and constant traffic.

### **Property Highlights:**

- 170,000 SF of retail space
- 80,000 SF Giant Eagle
- Current tenants include Yabo's Tacos, Message Envy, Koko The UPS Store, Powell Vision Center, SportClips, GNC, Do It Best Hardware, Jersey Mike's Subs, Pet People and more.