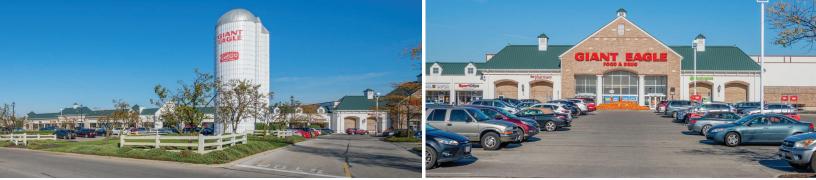

## The Market at Liberty Crossing Retail Space for Lease

The Market at Liberty Crossing offers more than 170,000 SF of retail space, and is anchored by a flagship 80,000 SF Giant Eagle store. Located in the prestigious, high growth area of Powell, The Market provides shoppers with convenient parking and covered walkways.

### **Property Highlights:**

- 170,000 SF of retail space
- 80,000 SF Giant Eagle
- Current tenants include Yabo's Tacos, Message Envy, Koko The UPS Store, Powell Vision Center, SportClips, GNC, Do It Best Hardware, Jersey Mike's Subs, Pet People and more.