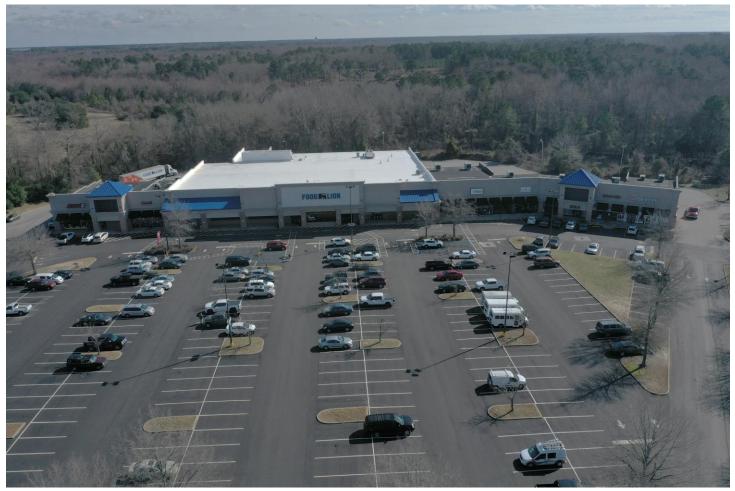

## Pocalla Crossing (2,062 SF Vacancy)

1813 Highway 15 South Sumter, SC 29150

Pocalla Crossing

Co-Tenants

| Space | Tenant                       |  |
|-------|------------------------------|--|
| А     | Advance Auto Parts           |  |
| В     | Seafood & Steakhouse         |  |
| С     | Food Lion (Anchor)           |  |
| D     | Shoot for the Moon Childcare |  |
| Е     | Mattress by Appointment      |  |
|       | 2,062sf Available            |  |
| G     | LA Nails                     |  |
| Н     | China Wok                    |  |
| I     | Roses Beauty Supply          |  |