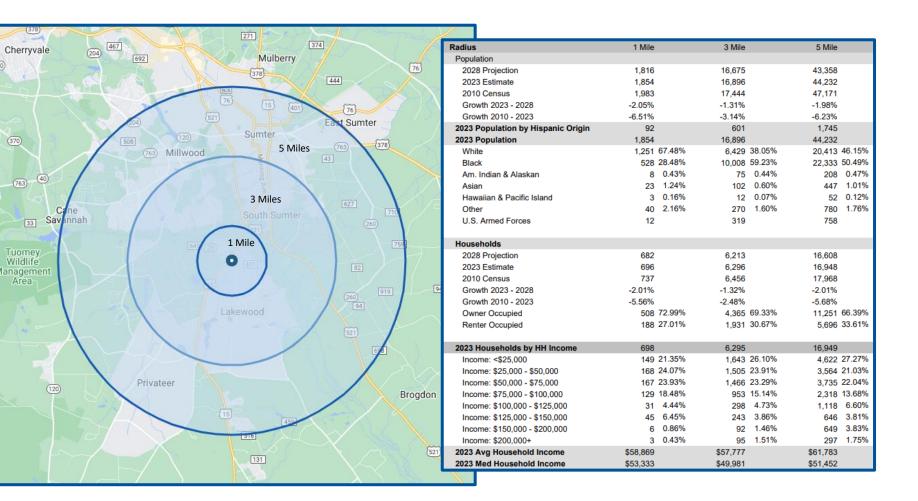

## Pocalla Crossing (2,062 SF Vacancy)

1813 Highway 15 South Sumter, SC 29150







Pocalla Crossing









Co-Tenants



| Space | Tenant                       |  |
|-------|------------------------------|--|
| А     | Advance Auto Parts           |  |
| В     | Seafood & Steakhouse         |  |
| С     | Food Lion (Anchor)           |  |
| D     | Shoot for the Moon Childcare |  |
| Е     | Mattress by Appointment      |  |
|       | 2,062sf Available            |  |
| G     | LA Nails                     |  |
| Н     | China Wok                    |  |
| I     | Roses Beauty Supply          |  |





Pocalla Crossing =



| Color | Street           | Vehicles<br>Per Day |
|-------|------------------|---------------------|
| /     | Highway 15 South | 22,429/day          |







## Interior Dimensions (approximate) & Current Layout