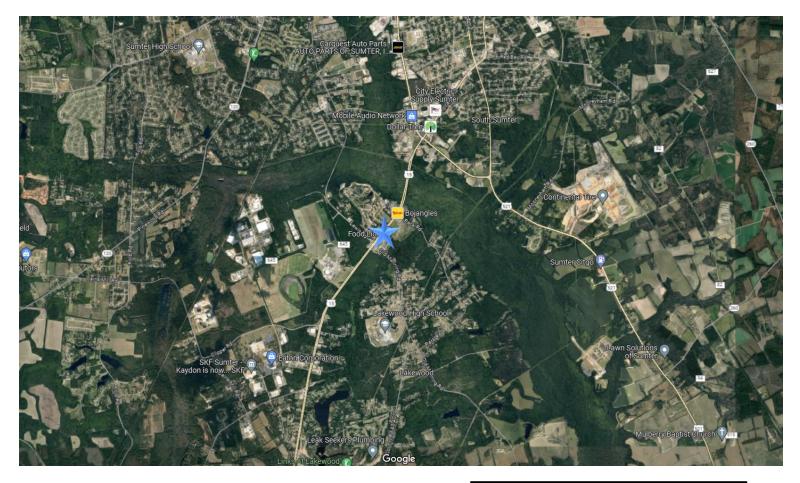

## Pocalla Crossing (2,062 SF Vacancy)

1813 Highway 15 South Sumter, SC 29150

Pocalla Crossing

Co-Tenants

| Space | Tenant                       |  |
|-------|------------------------------|--|
| А     | Advance Auto Parts           |  |
| В     | Seafood & Steakhouse         |  |
| С     | Food Lion (Anchor)           |  |
| D     | Shoot for the Moon Childcare |  |
| Е     | Mattress by Appointment      |  |
|       | 2,062sf Available            |  |
| G     | LA Nails                     |  |
| Н     | China Wok                    |  |
| I     | Roses Beauty Supply          |  |