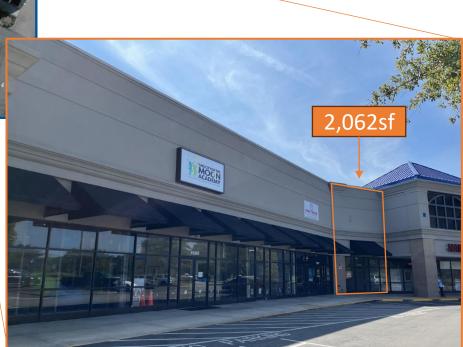

## Pocalla Crossing (2,062 SF Vacancy)

1813 Highway 15 South Sumter, SC 29150







Pocalla Crossing









Co-Tenants



| Space | Tenant                       |  |
|-------|------------------------------|--|
| А     | Advance Auto Parts           |  |
| В     | Seafood & Steakhouse         |  |
| С     | Food Lion (Anchor)           |  |
| D     | Shoot for the Moon Childcare |  |
| Е     | Mattress by Appointment      |  |
|       | 2,062sf Available            |  |
| G     | LA Nails                     |  |
| Н     | China Wok                    |  |
| I     | Roses Beauty Supply          |  |





Pocalla Crossing =



| Color | Street           | Vehicles<br>Per Day |
|-------|------------------|---------------------|
| /     | Highway 15 South | 22,429/day          |







## Interior Dimensions (approximate) & Current Layout