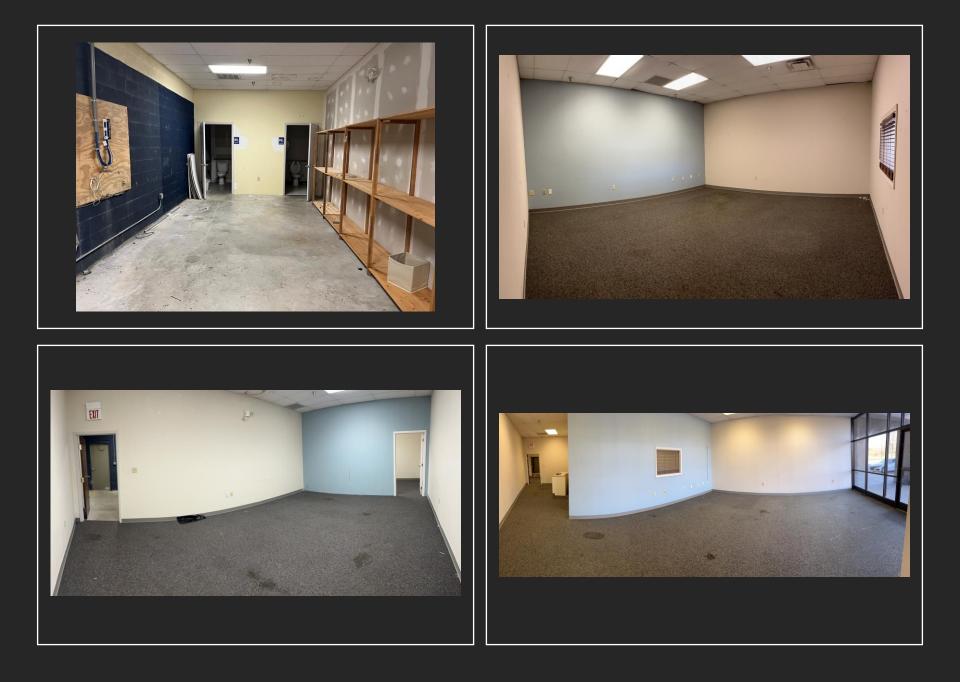

5 South Sumter, SC 29150







Pocalla Crossing









Co-Tenants



| Space | Tenant                       |  |
|-------|------------------------------|--|
| А     | Advance Auto Parts           |  |
| В     | Seafood & Steakhouse         |  |
| С     | Food Lion (Anchor)           |  |
| D     | Shoot for the Moon Childcare |  |
| Е     | Mattress by Appointment      |  |
|       | 2,062sf Available            |  |
| G     | LA Nails                     |  |
| Н     | China Wok                    |  |
| I     | Roses Beauty Supply          |  |





Pocalla Crossing =



| Color | Street           | Vehicles<br>Per Day |
|-------|------------------|---------------------|
| /     | Highway 15 South | 22,429/day          |







## Interior Dimensions (approximate) & Current Layout