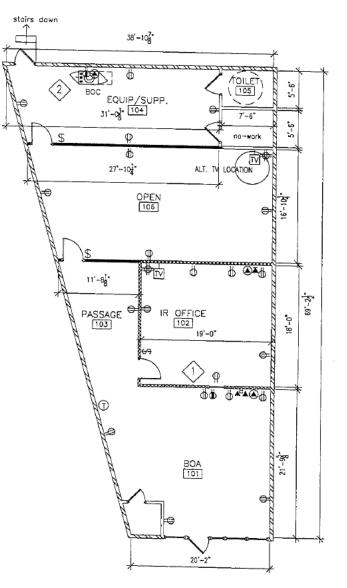

15 South Sumter, SC 29150







Pocalla Crossing









Co-Tenants



| Space | Tenant                       |  |
|-------|------------------------------|--|
| А     | Advance Auto Parts           |  |
| В     | Seafood & Steakhouse         |  |
| С     | Food Lion (Anchor)           |  |
| D     | Shoot for the Moon Childcare |  |
| Е     | Mattress by Appointment      |  |
|       | 2,062sf Available            |  |
| G     | LA Nails                     |  |
| Н     | China Wok                    |  |
| I     | Roses Beauty Supply          |  |





Pocalla Crossing =



| Color | Street           | Vehicles<br>Per Day |
|-------|------------------|---------------------|
| /     | Highway 15 South | 22,429/day          |







## Interior Dimensions (approximate) & Current Layout