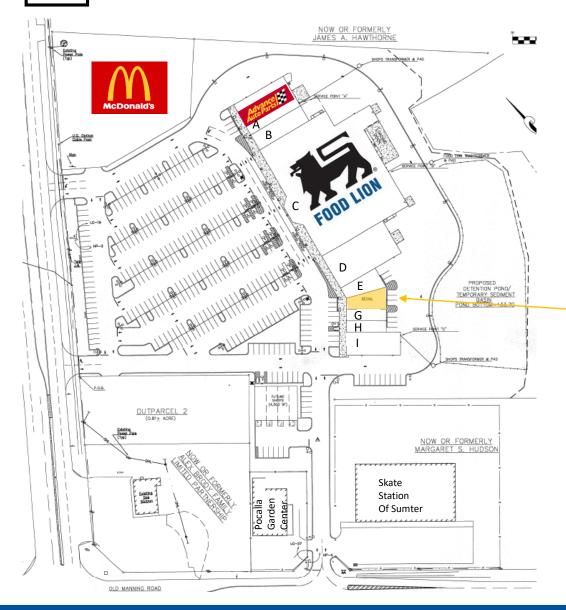

## Pocalla Crossing (2,062 SF Vacancy)

1813 Highway 15 South Sumter, SC 29150

Pocalla Crossing

Co-Tenants

| Space | Tenant                       |  |
|-------|------------------------------|--|
| А     | Advance Auto Parts           |  |
| В     | Seafood & Steakhouse         |  |
| С     | Food Lion (Anchor)           |  |
| D     | Shoot for the Moon Childcare |  |
| Е     | Mattress by Appointment      |  |
|       | 2,062sf Available            |  |
| G     | LA Nails                     |  |
| Н     | China Wok                    |  |
| I     | Roses Beauty Supply          |  |