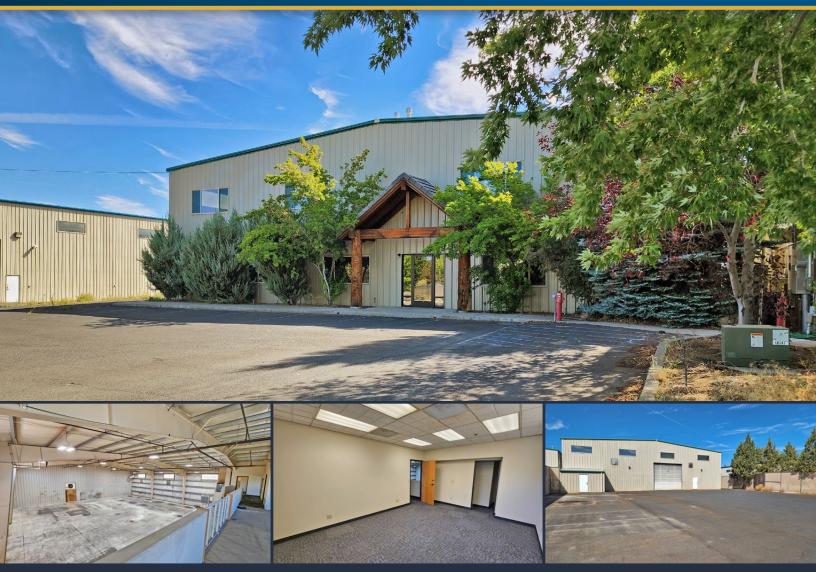

# **FOR SALE** 9,600 SF | \$1,395,000

### **Premier Bend Airport Industrial Building** 63360 Powell Butte Hwy, Bend, 97701

### **PROPERTY DETAILS**

| Sale Price: | \$1,395,000                         |
|-------------|-------------------------------------|
| Bldg. Size: | 9,600 SF                            |
| Lot Size:   | 0.62 Acres                          |
| Zoning:     | Airfield Opperations District (AOD) |
| Parking:    | 18 onsite spaces                    |

### HIGHLIGHTS

- Excellent location for aviation user
- Large warehouse/hangar space with mezzanine and private offices
- Heavy power in place, 440V
- Two overhead doors with rear fenced lot
- Ground lease until 2056