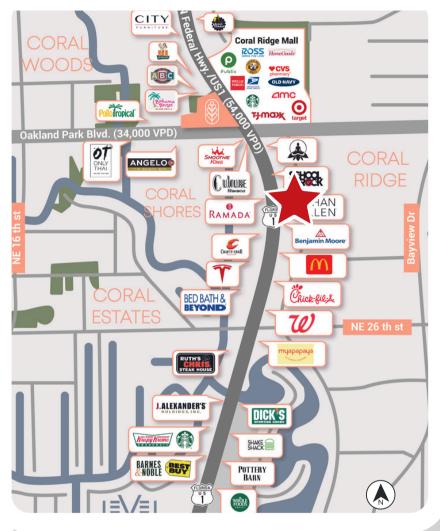

## LOCATION DESCRIPTION

Located on east side of Federal Highway just south of Oakland Park Blvd, this property sits along the 2nd busiest intersection in Broward. 1.5 miles to the beach and 2.5 miles to I-95, the site offers easy access to all of South FL and great visibility.

### DEMOGRAPHICS Within 5 mi Radius

\$88,548 Avg. Household Income

\$1.09 T Consumer Spending

266,397 Daytime Population

88,000 VPD at USI & Oakland Park Blvd

100 Parking Ample surface parking

Minfo@levelrealty.com