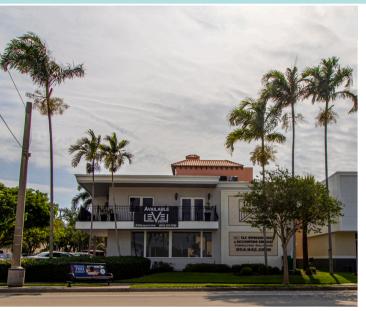

### SPACE DESCRIPTION

Prime 2,531 SF property at 3000 N Federal Hwy. The 2nd floor (1,231 SF) is leased to Black Honey Tattoo with ~8 years left, generating strong income. The 1st floor (1,231 SF) is vacant, perfect for office lease or owner user. Located at a busy intersection with excellent visibility, this property allows backlit signage, offering unbeatable exposure in a high-traffic area. Ideal investment or owner-user!

### HIGHLIGHTS

- Unimpeded visibility to Federal Hwy, offering an excellent opportunity for street traffic.
- Located on US-1/Federal Hwy with High Traffic Counts
- One of only two storefronts in diversified retail/office plaza with frontage and signage on US-1/Federal Hwy
- Recently remodeled with new Impact Glass Windows, New Roof, New Electrical Systems, New A/C.