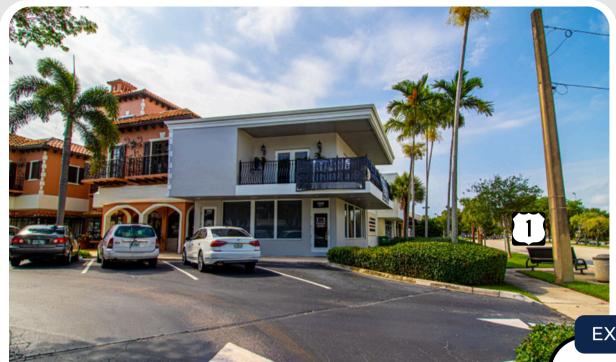

# **PLAZA 3000**

3000 N Federal Highway, Ft. Lauderdale, FL 33306

## LOCATION DESCRIPTION

Located on east side of Federal Highway just south of Oakland Park Blvd, this property sits along the 2nd busiest intersection in Broward. 1.5 miles to the beach and 2.5 miles to I-95, the site offers easy access to all of South FL and great visibility.

### SPACE DESCRIPTION

Prime 2,531 SF property at 3000 N Federal Hwy. The 2nd floor (1,231 SF) is leased to Black Honey Tattoo with ~8 years left, generating strong income. The 1st floor (1,231 SF) is vacant, perfect for office lease or owner user. Located at a busy intersection with excellent visibility, this property allows backlit signage, offering unbeatable exposure in a high-traffic area. Ideal investment or owner-user!