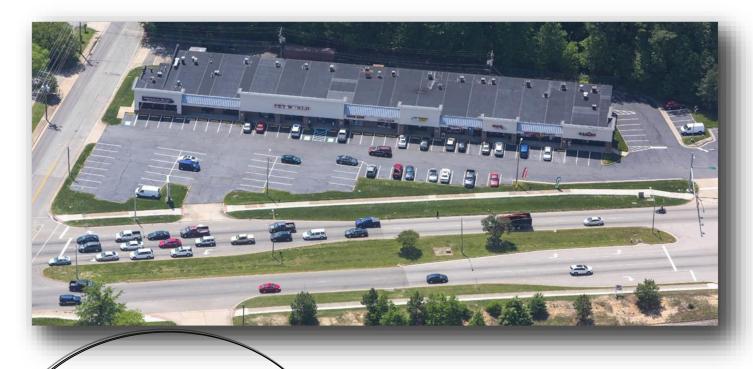

Well-established neighborhood shopping center serving both resi-

- > Great visibility and parking
- 24,504 square feet ≻
- > Close proximity to Fort Eustis Army Base
- ≻ Enterprise Zone incentives available

DENBIGH SPECIALTY SHOPS 14501 WARWICK BOULEVARD, NEWPORT NEWS, VIRGINIA 23608

The information supplied herein is from sources deemed reliable. It is provided without any representation, warranty or guarantee, expressed or implied, as to its accuracy. Prospective Tenants should conduct an independent investigation and verification of all matters deemed to be material.