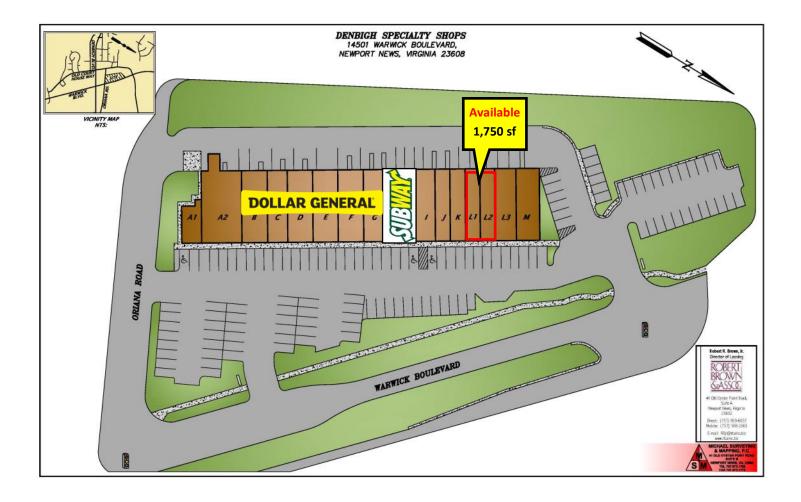

| <u>Den</u>  | <b>Denbigh Specialty Shop Tenants</b> |            |            |  |  |  |
|-------------|---------------------------------------|------------|------------|--|--|--|
| <u>Sp #</u> | <u>Tenant</u>                         | <u>GLA</u> | Dimensions |  |  |  |
| А           | Jarochitos Mexican                    |            |            |  |  |  |
|             | Restaurant                            | 3,865 sf   | 70'x15.21' |  |  |  |
| В           | Dollar General                        | 9,800 sf   | 70'x25'    |  |  |  |
| С           | u                                     |            | 70'x20'    |  |  |  |
| D           | u                                     |            | 70'x25'    |  |  |  |
| Е           | u                                     |            | 70'x25'    |  |  |  |
| F           | u                                     |            | 70'x25'    |  |  |  |
| G           | u                                     |            | 70'x20'    |  |  |  |
| Н           | Subway                                | 2,100 sf   | 70'x30'    |  |  |  |
| I           | Metro by T-Mobile                     | 1,400 sf   | 70'x20'    |  |  |  |
| J           | Infinity Spa                          | 1,050 sf   | 70'x15'    |  |  |  |
| К           | Nail Graphics                         | 1,005 sf   | 70'x14.36' |  |  |  |
| L1/L2       | Available                             | 1,750 sf   | 70'x25'    |  |  |  |
| L3/M        | Caribbean Gourmet                     | 3,534 sf   | 70'x50.5'  |  |  |  |
|             | Total GLA 2                           | 4,504 sf   |            |  |  |  |

DENBIGH SPECIALTY SHOPS 14501 WARWICK BOULEVARD, NEWPORT NEWS, VIRGINIA 23608

The information supplied herein is from sources deemed reliable. It is provided without any representation, warranty or guarantee, expressed or implied, as to its accuracy. Prospective Tenants should conduct an independent investigation and verification of all matters deemed to be material.