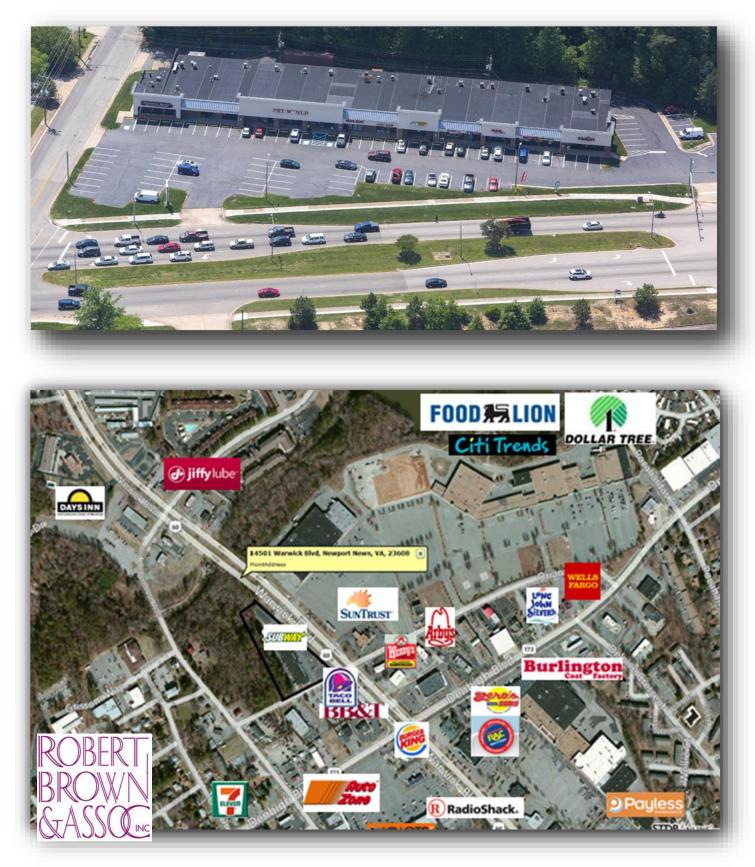

Well-established neighborhood shopping center serving both resi-

- > Great visibility and parking
- 24,504 square feet ≻
- > Close proximity to Fort Eustis Army Base
- ≻ Enterprise Zone incentives available

## **CLICK HERE FOR LOCATION MAP AND AERIAL**

| Robert R. Brown, Jr.<br>Director of Leasing                          | 2018 Demos                                         | <b>Population</b> | <u>Households</u> | A  |  |
|----------------------------------------------------------------------|----------------------------------------------------|-------------------|-------------------|----|--|
| ROBERT<br>BROWN<br>StASSO                                            | Drive Time:                                        |                   |                   |    |  |
|                                                                      | 15 Min                                             | 160,109           | 60,701            | \$ |  |
|                                                                      | 10 Min                                             | 90,101            | 33,898            | \$ |  |
|                                                                      | 5 Min                                              | 26,128            | 10,391            | \$ |  |
| 41 Old Oyster Point Road,<br>Suite A<br>Newport News, Virginia 23602 | Radius:                                            |                   |                   |    |  |
|                                                                      | Average Daily Traffic Count: 39,000 (Warwick Blvd) |                   |                   |    |  |

DENBIGH SPECIALTY SHOPS 14501 WARWICK BOULEVARD, NEWPORT NEWS, VIRGINIA 23608

The information supplied herein is from sources deemed reliable. It is provided without any representation, warranty or guarantee, expressed or implied, as to its accuracy. Prospective Tenants should conduct an independent investigation and verification of all matters deemed to be material.