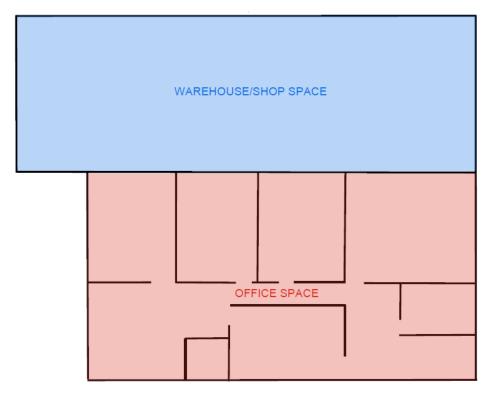

### **PROPERTY FEATURES:**

- ±1.1 Acre Industrial Yard
- ±2,800 SF Warehouse
- ±2,800 SF Office
- Storage Garage on Site
- 225 Amps / 3 Phase / 600 Volt (Verify)
- Secure Gated Yard
- Close Proximity to 10 Freeway