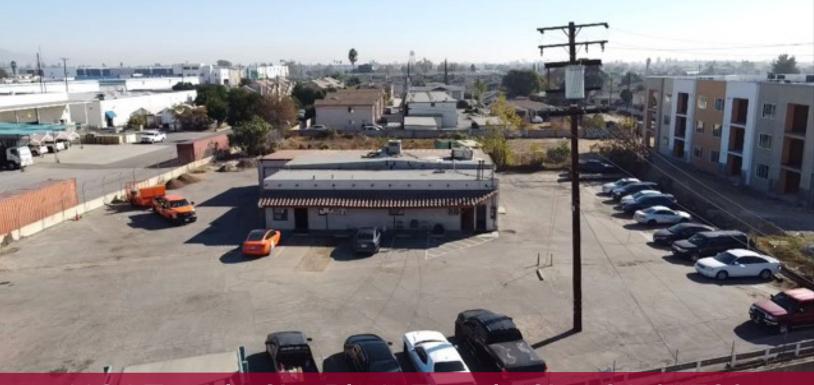

## AVAILABLE FOR LEASE | ±1.1 ACRE INDUSTRIAL YARD

# 4134 Temple City Blvd., Temple City, CA 91780

### **PROPERTY FEATURES:**

- ±1.1 Acre Industrial Yard
- ±2,800 SF Warehouse
- ±2,800 SF Office
- Storage Garage on Site
- 225 Amps / 3 Phase / 600 Volt (Verify)
- Secure Gated Yard
- Close Proximity to 10 Freeway