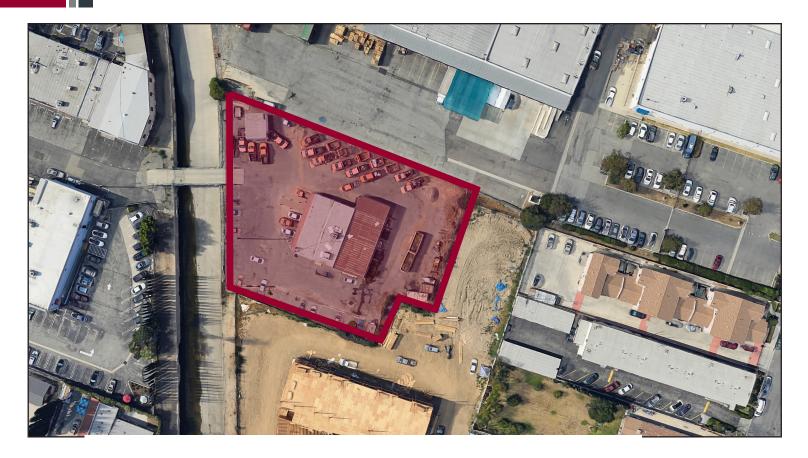

## AVAILABLE FOR LEASE | ±1.1 ACRE INDUSTRIAL YARD

### **PROPERTY FEATURES:**

- ±1.1 Acre Industrial Yard
- ±2,800 SF Warehouse
- ±2,800 SF Office
- Storage Garage on Site
- 225 Amps / 3 Phase / 600 Volt (Verify)
- Secure Gated Yard
- Close Proximity to 10 Freeway