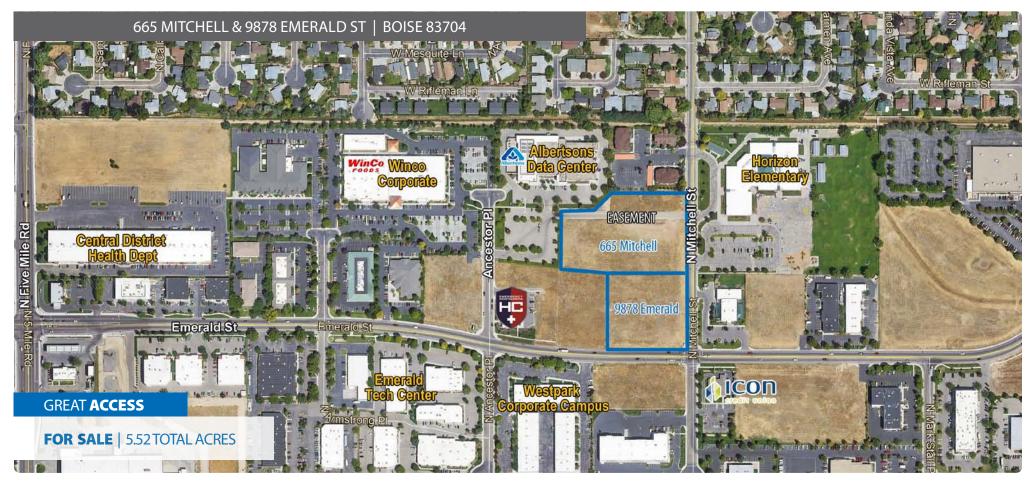

#### **PROPERTY INFORMATION:**

| 665 N Mitchell: | 3.49 Acres |
|-----------------|------------|
| 9878 W Emerald: | 2.03 Acres |
| Available Lots: | See Page 2 |
| Zoning:         | M-1D       |
| Utilities:      | To Site    |

## **SITE PLAN** 5 52 TOTAL ACRES AVAILABLE

| 2 IOIAL ACRES A | VAILABLE         |           |           |
|-----------------|------------------|-----------|-----------|
| AVAILABLE:      |                  |           |           |
| PARCEL:         | ACF              | RES:      | PRICE/SF: |
| 665 Mitchell    |                  |           |           |
| А               | 1.3              |           | \$6.25    |
| В               | 1.44 (with Flag) |           | \$4.75    |
| С               | 0.6              | 58        | \$6.25    |
| 9878 Emerald    |                  |           |           |
| D               | <u>2.0</u>       | <u>)3</u> | \$7.00    |
| TOTAL           | 5.52             | Acres     |           |
|                 |                  |           |           |
|                 |                  |           |           |
|                 |                  |           |           |
| DEMOGRAPH       |                  |           |           |
| 2018            | 1 Mi.            | 3 Mi.     | 5 Mi.     |
| Population:     | 11,378           | 96,715    | 257,166   |
| Avg HH Income   |                  | \$70,024  | \$75,217  |
| Total Employee  | 25: 8,588        | 70,528    | 147,495   |
|                 |                  |           |           |
|                 |                  |           |           |
|                 |                  |           |           |
|                 |                  |           |           |
|                 |                  |           |           |
|                 |                  |           |           |
|                 |                  |           |           |