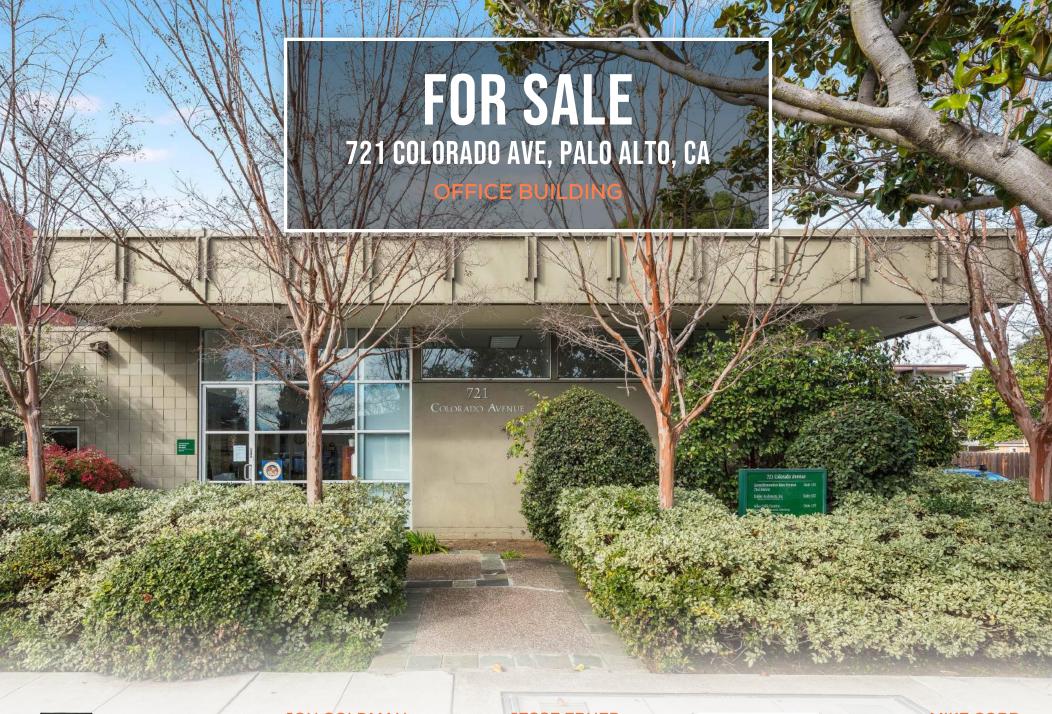

# EXECUTIVE SUMMARY

Premier Properties and Colliers, as the exclusive listing brokers, are pleased to present the opportunity to acquire the two-story office building located at 721 Colorado Ave, Palo Alto. This Midtown property is partially occupied by the owner and partially by short-term tenants. The public parking lot adjacent to the property allows tenants and guests to park all day for free. The property boasts a balcony on the second floor and a prime location in Midtown, surrounded by restaurants and amenities.

721 Colorado Ave presents an excellent investment or owner-user opportunity to purchase a building consisting entirely of office space in this resilient Palo Alto submarket.

Address: 721 Colorado Ave. Palo Alto. CA 94303

**APN**: 127-34-091

Building Size: ±6,584 Sq. Ft.

**Parcel Size**: ±6,970 Sq. Ft. / 0.16 Acre (Per Public Record)

**Zoning:** CN (Neighborhood Commercial)

**Price:** \$6,500,000