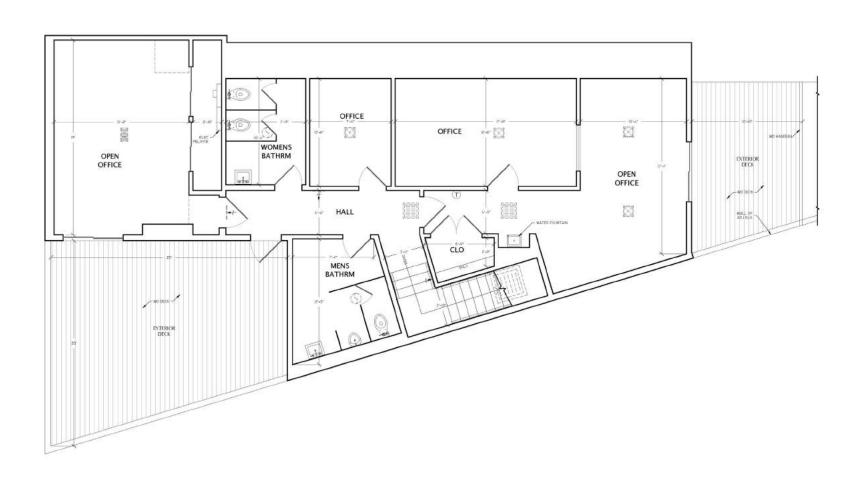

Ave, Palo Alto. This Midtown property is partially occupied by the owner and partially by short-term tenants. The public parking lot adjacent to the property allows tenants and guests to park all day for free. The property boasts a balcony on the second floor and a prime location in Midtown, surrounded by restaurants and amenities.

721 Colorado Ave presents an excellent investment or owner-user opportunity to purchase a building consisting entirely of office space in this resilient Palo Alto submarket.

Address: 721 Colorado Ave. Palo Alto. CA 94303

**APN**: 127-34-091

Building Size: ±6,584 Sq. Ft.

**Parcel Size**: ±6,970 Sq. Ft. / 0.16 Acre (Per Public Record)

**Zoning:** CN (Neighborhood Commercial)

**Price:** \$6,500,000

### FIRST FLOOR PLAN



 $C_{1}$ 

### SECOND FLOOR PLAN



 $C_{1}$ 





### DEMOGRAPHICS

## ††††††

**ONE-MILE POPULATION: 24,746** 

**MEDIAN AGE** 

**43.7** 

AVEAGE HOUSEHOLD SIZE



**FAMILIES** 

()



### **FAMILIES**

6,210



Average Household Income

\$286,859

Average Household Size: **2.76** 

Owner Occupied Housing Units:

5.591

Renter Occupied Housing Units

3,343

Median Household Income \$20

001 Average
Household Income

\$286,859

### **MAJOR EMPLOYERS:**

| Data for all businesses in area                              | 1 mile |
|--------------------------------------------------------------|--------|
| Total Businesses:                                            | 989    |
| Total Employees:                                             | 7,598  |
| Total Residential Population:                                | 24,746 |
| Em