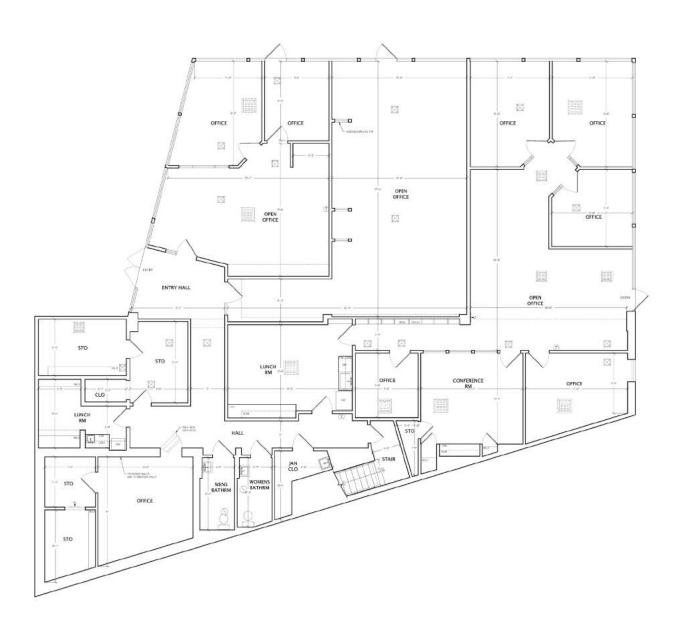

ice building located at 721 Colorado Ave, Palo Alto. This Midtown property is partially occupied by the owner and partially by short-term tenants. The public parking lot adjacent to the property allows tenants and guests to park all day for free. The property boasts a balcony on the second floor and a prime location in Midtown, surrounded by restaurants and amenities.

721 Colorado Ave presents an excellent investment or owner-user opportunity to purchase a building consisting entirely of office space in this resilient Palo Alto submarket.

Address: 721 Colorado Ave. Palo Alto. CA 94303

**APN**: 127-34-091

Building Size: ±6,584 Sq. Ft.

**Parcel Size**: ±6,970 Sq. Ft. / 0.16 Acre (Per Public Record)

**Zoning:** CN (Neighborhood Commercial)

**Price:** \$6,500,000

### FIRST FLOOR PLAN



 $C_{1}$ 

### SECOND FLOOR PLAN



 $C_{1}$ 





### DEMOGRAPHICS

## ††††††

**ONE-MILE POPULATION: 24,746** 

**MEDIAN AGE** 

**43.7** 

AVEAGE HOUSEHOLD SIZE



**FAMILIES** 

()



### **FAMILIES**

6,210



Average Household Income

\$286,859

Average Household Size: **2.76** 

Owner Occupied Housing Units:

5.591

Renter Occupied Housing Units

3,343

Median Household Income \$20

001 Average
Household Income

\$286,859

### **MAJOR EMPLOYERS:**

| Data for all businesses in area                              | 1 mile |
|--------------------------------------------------------------|--------|
| Total Businesses:                                            | 989    |
| Total Employees:                                             | 7,598  |
| Total Residential Population: