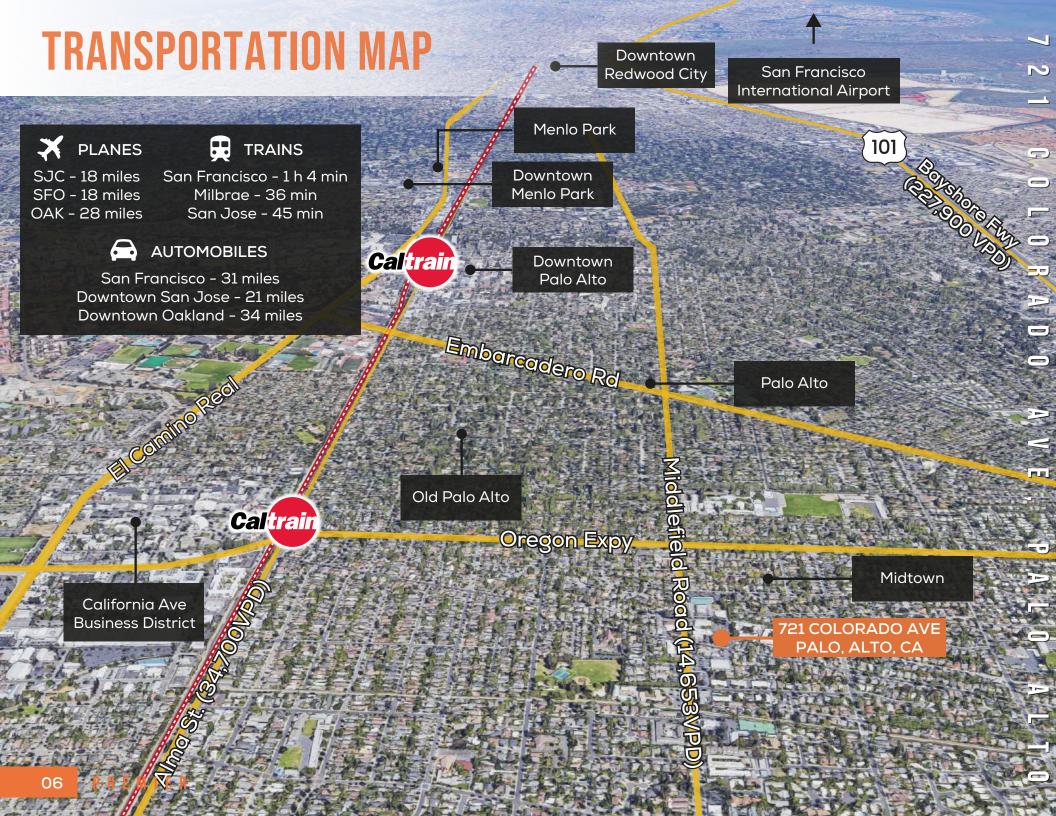

# EXECUTIVE SUMMARY

Premier Properties and Colliers, as the exclusive listing brokers, are pleased to present the opportunity to acquire the two-story office building located at 721 Colorado Ave, Palo Alto. This Midtown property is partially occupied by the owner and partially by short-term tenants. The public parking lot adjacent to the property allows tenants and guests to park all day for free. The property boasts a balcony on the second floor and a prime location in Midtown, surrounded by restaurants and amenities.

721 Colorado Ave presents an excellent investment or owner-user opportunity to purchase a building consisting entirely of office space in this resilient Palo Alto submarket.

Address: 721 Colorado Ave. Palo Alto. CA 94303