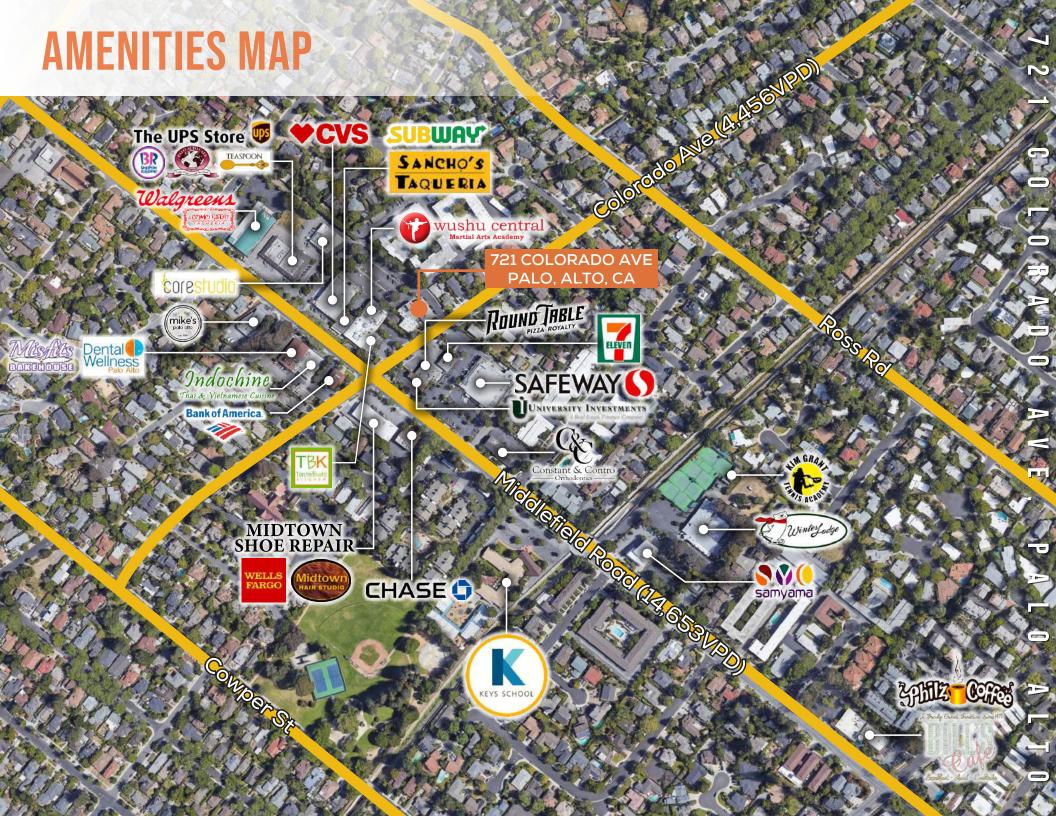

# EXECUTIVE SUMMARY

Premier Properties and Colliers, as the exclusive listing brokers, are pleased to present the opportunity to acquire the two-story office building located at 721 Colorado Ave, Palo Alto. This Midtown property is partially occupied by the owner and partially by short-term tenants. The public parking lot adjacent to the property allows tenants and guests to park all day for free. The property boasts a balcony on the second floor and a prime location in Midtown, surrounded by restaurants and amenities.