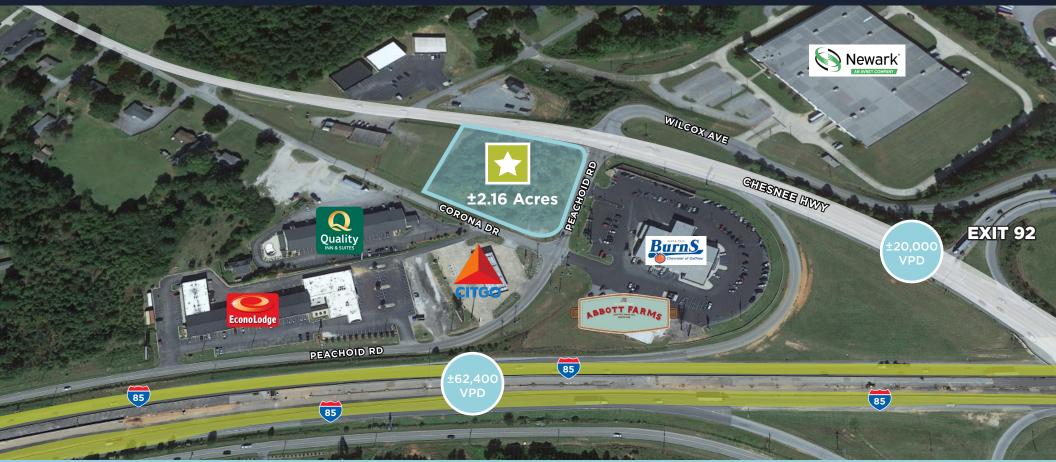

### FOR SALE IN OPPORTUNITY ZONE **±2.16 ACRES**

# CHESNEE HWY & PEACHOID RD

**GAFFNEY, SC** 

KYLE BERDUGO, CCIM Senior Associate +1 864 704 1366 kyle.berdugo@cushwake.com LAURA HARMON Senior Associate +1 864 704 1363 laura.harmon@cushwake.com

CHESNEE HWY & PEACHOID RD | GAFFNEY, SC

## PROPERTY HIGHLIGHTS