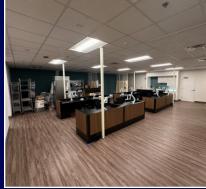

## Floorplan

**2304 - 2306** West End Ave

5,527 SF Available

- Suited for Medical Office/ Retail
- Brand new office furniture (negotiable)