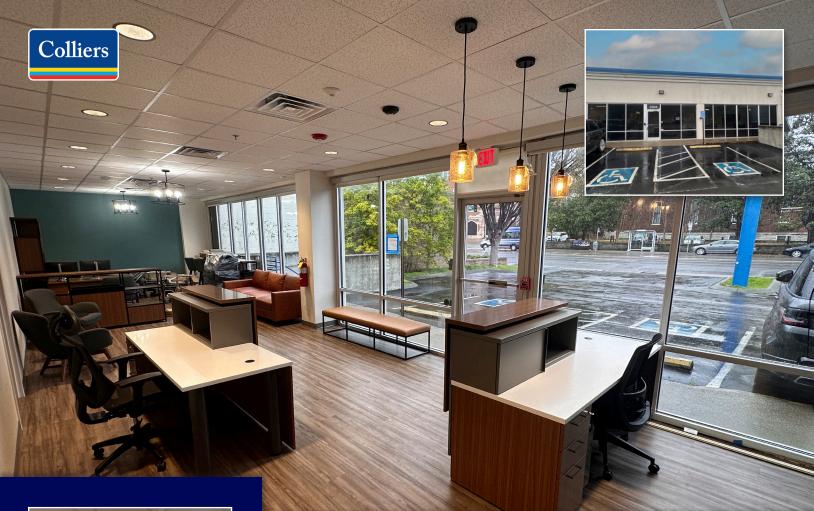

# West End Shopping Center Sublease Available

### 2304 & 2306 West End Ave | Nashville, TN 37203

- For Sublease: 5,527 SF
- Rate: \$27/SF NNN
- Term Expires: October 22, 2027
- Tenant: Discovery Life Sciences

Copyright © 2024 Colliers International. Information herein has been obtained from sources deemed reliable, however its accuracy cannot be guaranteed. The user is required to conduct their own due diligence and verification.

## Floorplan

**2304 - 2306** West End Ave

5,527 SF Available

- Suited for Medical Office/ Retail
- Brand new office furniture (negotiable)