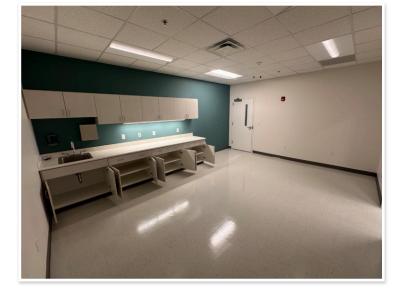

## Floorplan

**2304 - 2306** West End Ave

5,527 SF Available

- Suited for Medical Office/ Retail
- Brand new office furniture (negotiable)