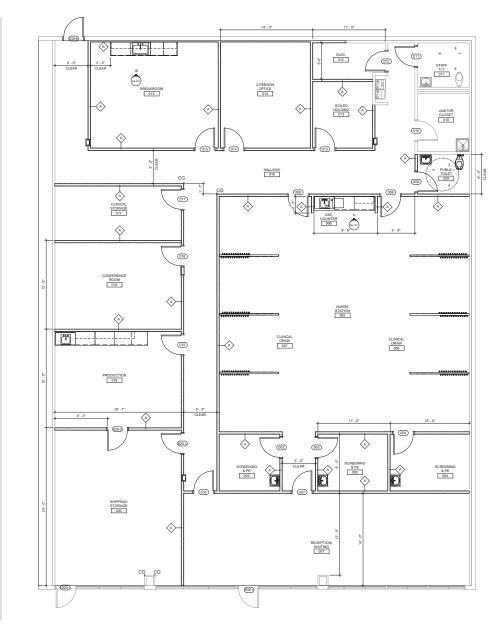

## Floorplan

**2304 - 2306** West End Ave

5,527 SF Available

- Suited for Medical Office/ Retail
- Brand new office furniture (negotiable)