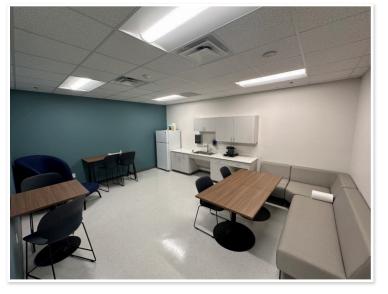

## Floorplan

**2304 - 2306** West End Ave

5,527 SF Available

- Suited for Medical Office/ Retail
- Brand new office furniture (negotiable)