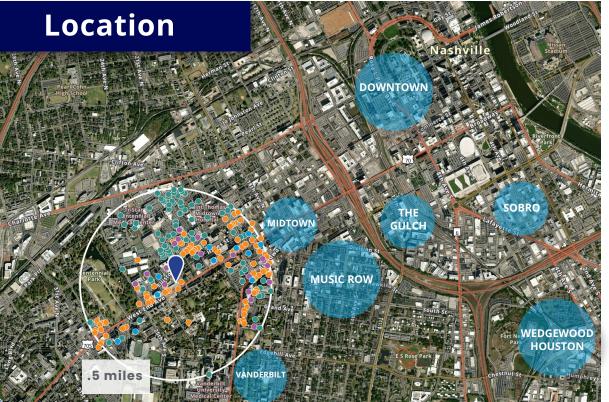

### Immediate Neighbors:

WITHIN .5 MILES:

2400+ HOTEL ROOMS

1900+ MULTIFAMILY UNITS

100+ RETAIL | RESTAURANTS

90+ Office | healthcare