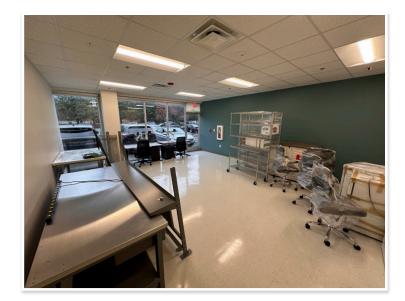

## Floorplan

**2304 - 2306** West End Ave

5,527 SF Available

- Suited for Medical Office/ Retail
- Brand new office furniture (negotiable)