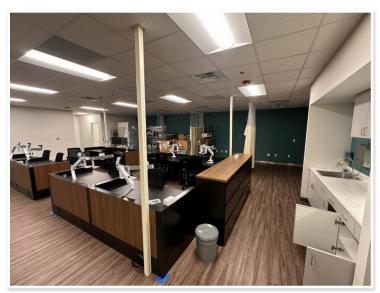

## Floorplan

**2304 - 2306** West End Ave

5,527 SF Available

- Suited for Medical Office/ Retail
- Brand new office furniture (negotiable)