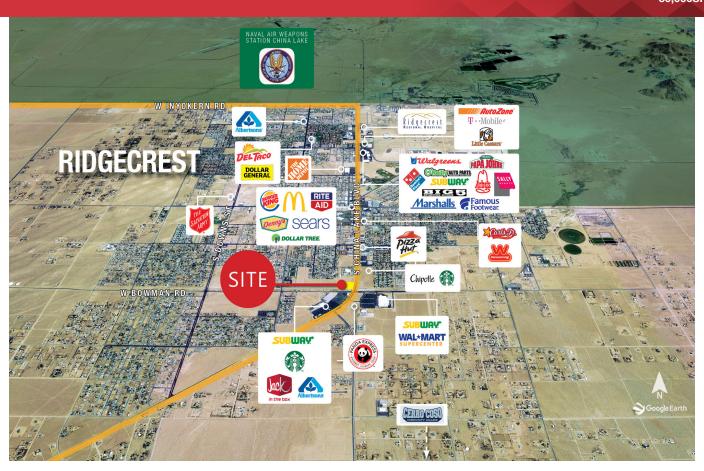

## **Property Highlights**

- Signalized corner of China Lake Boulevard Approved
- · Across the street from Walmart Supercenter
- · At the main retail intersection in Ridgecrest
- Second Signal in Approval Process for Bowman Ave.
- Average Household Income \$110,019

## **OFFERING SUMMARY**

| Sale Price:    | \$2,000,000 |
|----------------|-------------|
| Lot Size:      | 4 Acres     |
| Traffic Count: | 28,000 CPD  |

\$2,000,000

**Ted Zwicker** Senior Vice President | 310.806.6139 tzwicker@naicapital.com | CalDRE #00328370 David@bestrealty.net | CalDRE #02078802