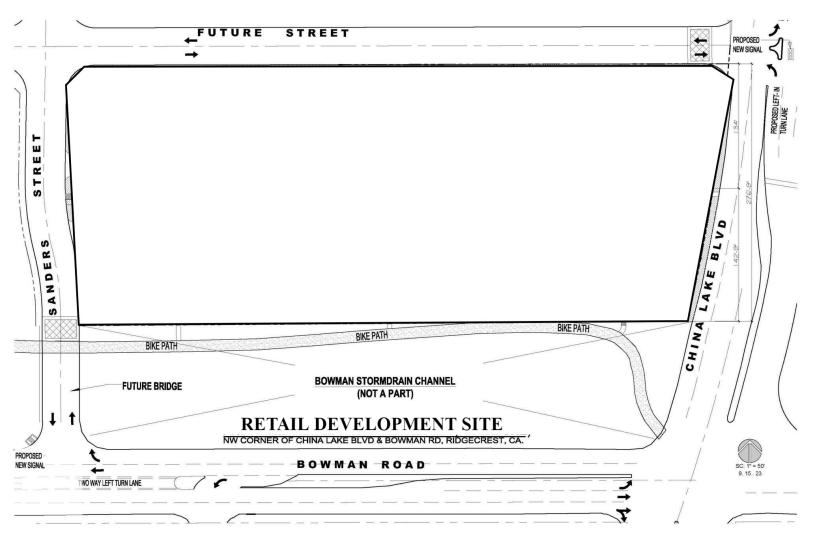

## **Property Highlights**

- Signalized corner of China Lake Boulevard Approved
- · Across the street from Walmart Supercenter
- · At the main retail intersection in Ridgecrest
- Second Signal in Approval Process for Bowman Ave.
- Average Household Income \$110,019

## **OFFERING SUMMARY**

| Sale Price:    | \$2,000,000 |
|----------------|-------------|
| Lot Size:      | 4 Acres     |
| Traffic Count: | 28,000 CPD  |

\$2,000,000

**Ted Zwicker** Senior Vice President | 310.806.6139 tzwicker@naicapital.com | CalDRE #00328370 David@bestrealty.net | CalDRE #02078802