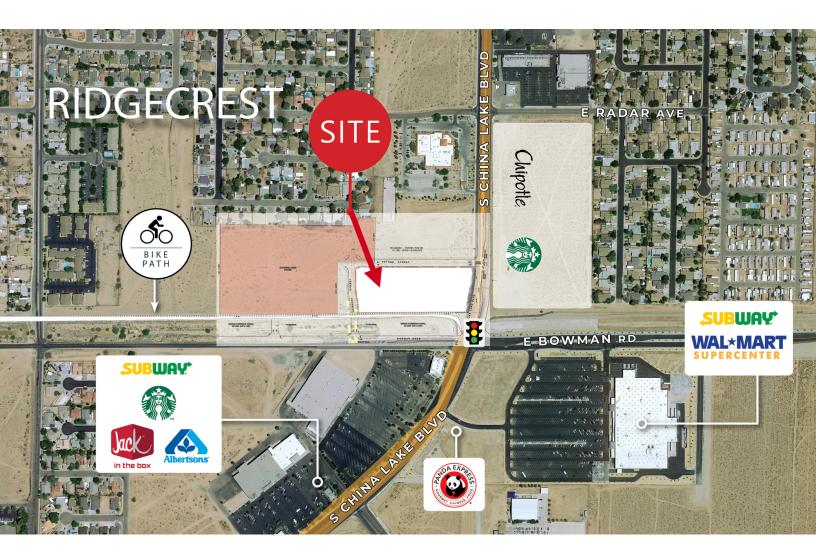

## **Property Highlights**

- Signalized corner of China Lake Boulevard Approved
- · Across the street from Walmart Supercenter
- · At the main retail intersection in Ridgecrest
- Second Signal in Approval Process for Bowman Ave.
- Average Household Income \$110,019

## **OFFERING SUMMARY**

| Sale Price:    | \$2,000,000 |
|----------------|-------------|
| Lot Size:      | 4 Acres     |
| Traffic Count: | 28,000 CPD  |

\$2,000,000

**Ted Zwicker** Senior Vice President | 310.806.6139 tzwicker@naicapital.com | CalDRE #00328370 David@bestrealty.net | CalDRE #02078802