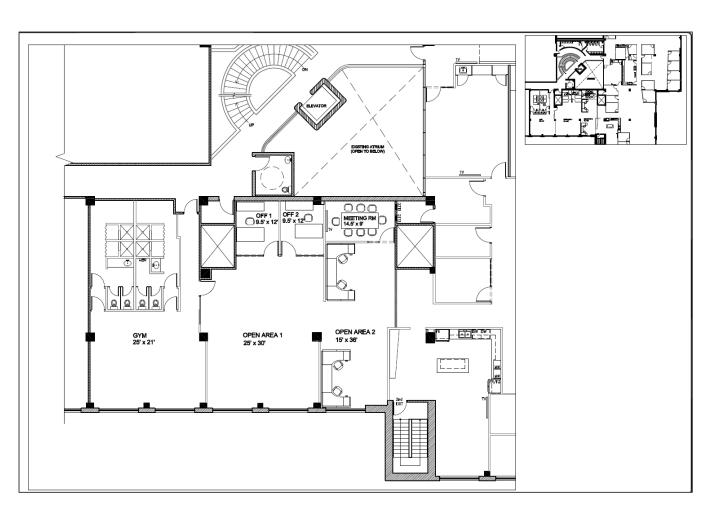

#### **FLOOR PLAN**

3<sup>rd</sup> Floor: 3,600 sf.

Term: Until December 30, 2027

Available: 60 days' notice

**Gross Rent:** \$21.15 plus annual adjustments

Furniture: Available