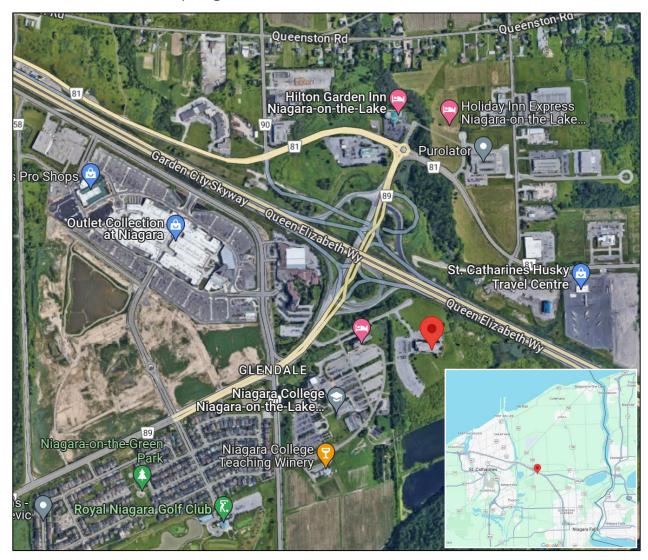

#### **LOCATION MAP**

### 509 Glendale Road East, Niagara on the Lake

Furniture Available

Close proximity to a wide variety of local amenities, hotels, restaurants, Niagara College, and Outlet Collection - At Niagara

Free surface parking

BOMA Best Platinum Certified

Trust. Transparency. Integrity

#### **HIGHLIGHTS**

- Exceptional "Plug and Play" office suite
- Great natural light with exceptional views of Niagara escarpment
- Nicely improved space with system furniture, office and meeting room.
- Close proximity to QEW and several immediate amenities