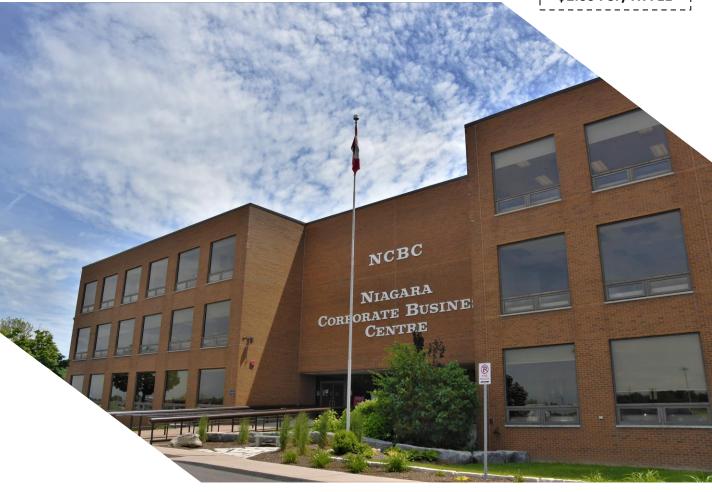

# For Sublease

 $509 \ Glendale \ Road \ East \mid {\tt Niagara\ On\ the\ Lake}$ 

 $3^{rd}$  Floor -3,600 sf

**BONUS FEE** \$2.00 PSF/YR FEE

Excellent plug and play opportunity with great views of the Niagara escarpment

### 509 Glendale Road East, Niagara on the Lake