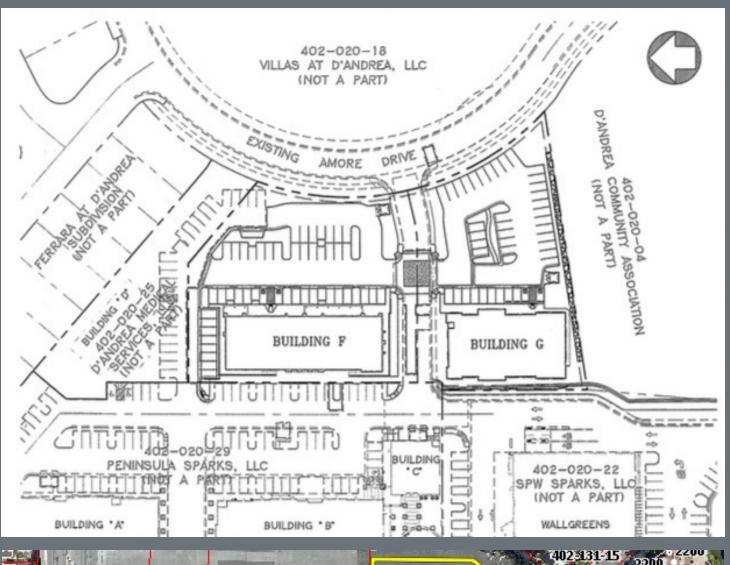

## 1.08 & 0.92 ACRE LOTS

-- \$450,000 & \$350,000 --

Two commercial lots located in the D'Andrea Planned Unit Development. Ideal for office or retail development. Located at the corner of Vista Bl. and N. D'Andrea Parkway, behind Walgreens and Murietta's, and adjacent to other retail and office establishments. There are plans for office buildings for each site, one at 8,660 sq. ft. and the other at 9,710 sq. ft.