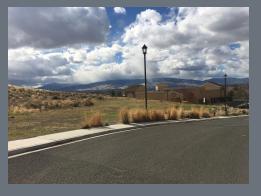

## 1.08 & 0.92 ACRE LOTS

-- \$450,000 & \$350,000 --

Two commercial lots located in the D'Andrea Planned Unit Development. Ideal for office or retail development. Located at the corner of Vista Bl. and N. D'Andrea Parkway, behind Walgreens and Murietta's, and adjacent to other retail and office establishments. There are plans for office buildings for each site, one at 8,660 sq. ft. and the other at 9,710 sq. ft.