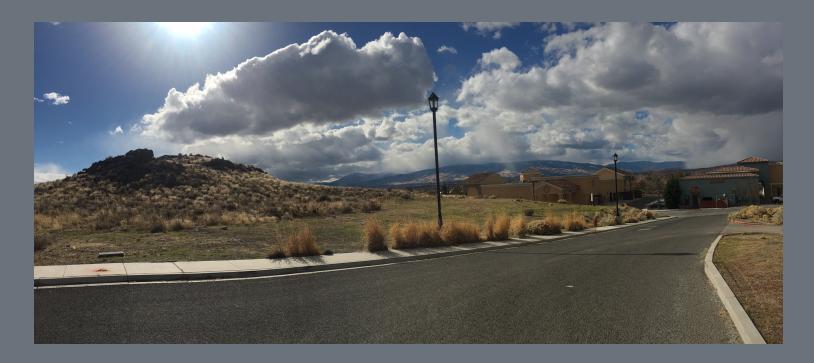

## 1.08 & 0.92 ACRE LOTS

-- \$450,000 & \$350,000 --

Two commercial lots located in the D'Andrea Planned Unit Development. Ideal for office or retail development. Located at the corner of Vista Bl. and N. D'Andrea Parkway, behind Walgreens and Murietta's, and adjacent to other retail and office establishments. There are plans for office buildings for each site, one at 8,660 sq. ft. and the other at 9,710 sq. ft.