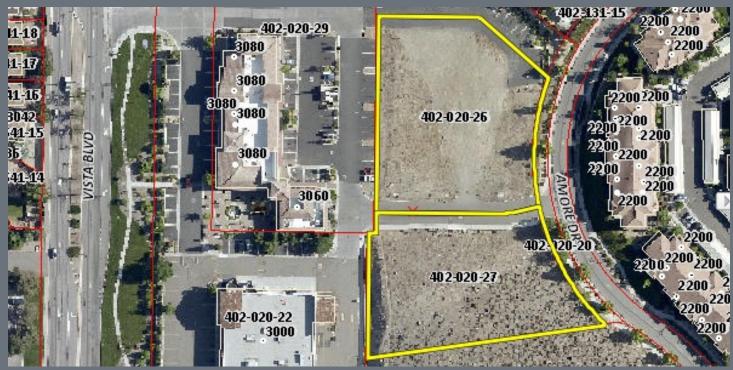

## 1.08 & 0.92 ACRE LOTS

-- \$450,000 & \$350,000 --

Two commercial lots located in the D'Andrea Planned Unit Development. Ideal for office or retail development. Located at the corner of Vista Bl. and N. D'Andrea Parkway, behind Walgreens and Murietta's, and adjacent to other retail and office establishments. There are plans for office buildings for each site, one at 8,660 sq. ft. and the other at 9,710 sq. ft.