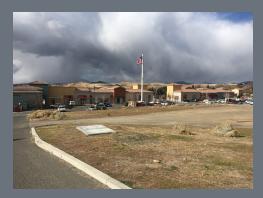

## 1.08 & 0.92 ACRE LOTS

-- \$450,000 & \$350,000 --

Two commercial lots located in the D'Andrea Planned Unit Development. Ideal for office or retail development. Located at the corner of Vista Bl. and N. D'Andrea Parkway, behind Walgreens and Murietta's, and adjacent to other retail and office establishments. There are plans for office buildings for each site, one at 8,660 sq. ft. and the other at 9,710 sq. ft.