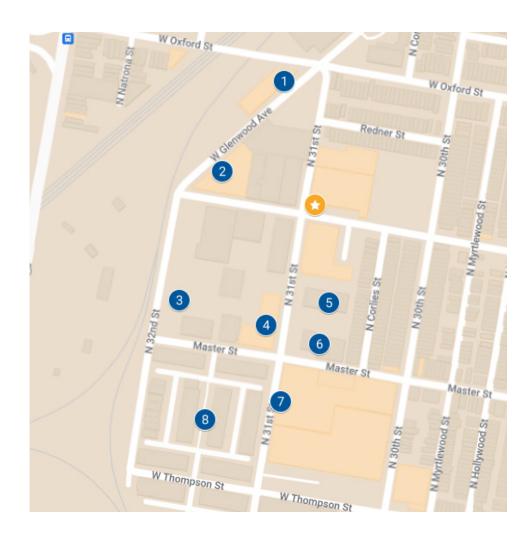

### **Property Neighboring Developments**

| ADDRESS                        | UNITS                     |
|--------------------------------|---------------------------|
| 1501 N 31st Street             | 52 Units plus commercial  |
| 1 Pyramid Lofts                | 50 Units plus commercial  |
| 2 Poth Brewery                 | 135 Units plus commercial |
| 3 Westrum Phase III            | 50 Units plus commercial  |
| 4 Westrum Phase IV Site        | 200 Units                 |
| 5 31 Brewerytown               | 64 Units                  |
| <b>6</b> 3019-41 Master St.    | 64 Units                  |
| 7 The Fairmount at Brewerytown | 161 Units plus commercial |
| 8 Brewerytown Square           | 144 Townhomes             |