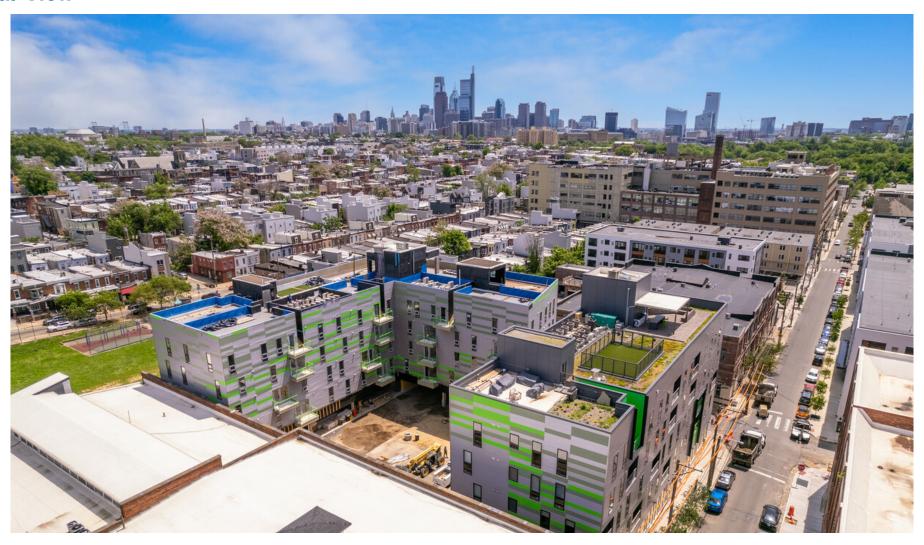

populated, wellredeveloped middle-income neighborhood with a tremendous amount of new commercial and residential construction in the past 5-10 years. This has attracted large numbers of businesses, homeowners and middle-income rental residents. It is a safe and vibrant place to live, shop and eat with the Fairmount Park in its backyard. This property is in the very center of recent development.



Very Bikeable

| DEMOGRAPHICS             |          |
|--------------------------|----------|
| Residents within 1 mile  | 45,384   |
| Average Household Income | \$71,033 |
| Est. Daytime Population  | 8,097    |



#### **NEIGHBORS INCLUDE:**































#### Floor Plan



# MALLIN PANCHELLI NADEL

## 1501 N 31ST STREET Brewerytown, Philadelphia 19121

#### **Aerial View**



## **Property Photos**













# MALLIN PANCHELLI NADEL

### **Property Photos**











### **Property Neighboring Developments**

| ADDRESS                        | UNITS                     |
|--------------------------------|---------------------------|
| 1501 N 31st Street             | 52 Units plus commercial  |
| 1 Pyramid Lofts                | 50 Units plus commercial  |
| 2 Poth Brewery                 | 135 Units plus commercial |
| 3 Westrum Phase III            | 50 Units plus commercial  |
| 4 Westrum Phase IV Site        | 200 Units                 |
| 5 31 Brewerytown               | 64 Units                  |
| <b>6</b> 3019-41 Master St.    | 64 Units                  |
| 7 The Fairmount at Brewerytown | 161 Units plus commercial |
| 8 Brewerytown Square