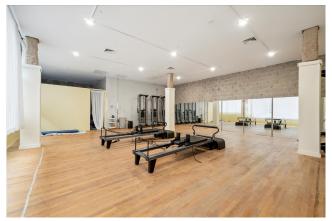

e-income neighborhood with a tremendous amount of new commercial and residential construction in the past 5-10 years. This has attracted large numbers of businesses, homeowners and middle-income rental residents. It is a safe and vibrant place to live, shop and eat with the Fairmount Park in its backyard. This property is in the very center of recent development.



Very Bikeable

| DEMOGRAPHICS             |          |
|--------------------------|----------|
| Residents within 1 mile  | 45,384   |
| Average Household Income | \$71,033 |
| Est. Daytime Population  | 8,097    |



#### **NEIGHBORS INCLUDE:**































#### Floor Plan



# MALLIN PANCHELLI NADEL

## 1501 N 31ST STREET Brewerytown, Philadelphia 19121

#### **Aerial View**



## **Property Photos**













# MALLIN PANCHELLI NADEL

### **Property Photos**











### **Property Neighboring Developments**

| ADDRESS                        | UNITS                     |
|--------------------------------|---------------------------|
| 1501 N 31st Street             | 52 Units plus commercial  |
| 1 Pyramid Lofts                | 50 Units plus commercial  |
| 2 Poth Brewery                 | 135 Units plus commercial |
| 3 Westrum Phase III            | 50 Units plus commercial  |
| 4 Westrum Phase IV Site        | 200 Units                 |
| 5 31 Brewerytown               | 64 Units                  |
| <b>6</b> 3019-41 Master St.    | 64 Units                  |
| 7 The Fairmount at Brewerytown | 161 Units plus commercial |
| 8 Brewerytown Square           | 144 Townhomes