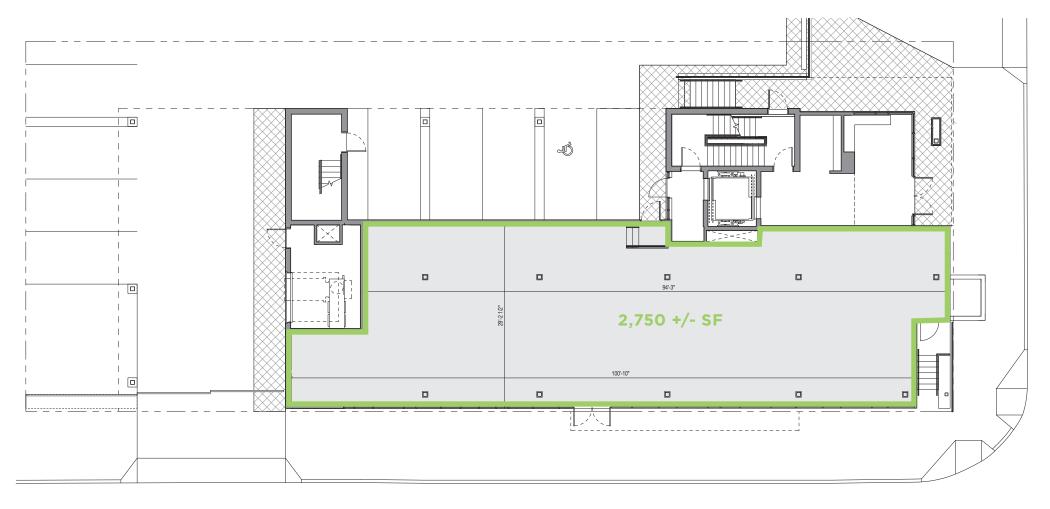

us route, with access to University City, Rt 13, I-76 and Kelly Drive
- Brewerytown is a stable, densely populated, wellredeveloped middle-income neighborhood with a tremendous amount of new commercial and residential construction in the past 5-10 years. This has attracted large numbers of businesses, homeowners and middle-income rental residents. It is a safe and vibrant place to live, shop and eat with the Fairmount Park in its backyard. This property is in the very center of recent development.



Very Bikeable

| DEMOGRAPHICS             |          |
|--------------------------|----------|
| Residents within 1 mile  | 45,384   |
| Average Household Income | \$71,033 |
| Est. Daytime Population  | 8,097    |



#### **NEIGHBORS INCLUDE:**































#### Floor Plan



# MALLIN PANCHELLI NADEL

## 1501 N 31ST STREET Brewerytown, Philadelphia 19121

#### **Aerial View**



## **Property Photos**













# MALLIN PANCHELLI NADEL

### **Property Photos**











### **Property Neighboring Developments**

| ADDRESS                        | UNITS                     |
|--------------------------------|---------------------------|
| 1501 N 31st Street             | 52 Units plus commercial  |
| 1 Pyramid Lofts                | 50 Units plus commercial  |
| 2 Poth Brewery                 | 135 Units plus commercial |
| 3 Westrum Phase III            | 50 Units plus commercial  |
| 4 Westrum Phase IV Site        | 200 Units                 |
| 5 31 Brewerytown               | 64 Units                  |
| <b>6</b> 3019-41 Master St.    | 64 Units