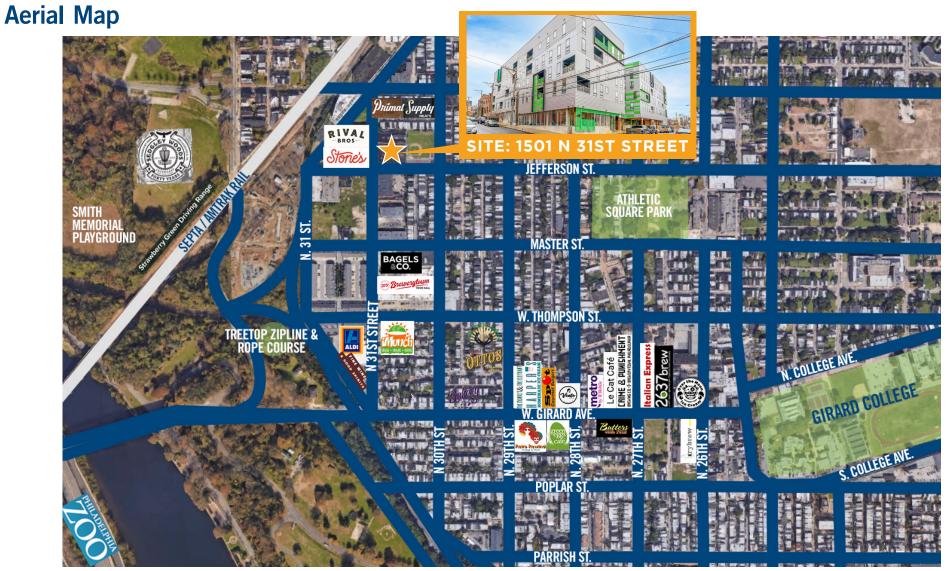

Neighboring Developments**

| ADDRESS                        | UNITS                     |
|--------------------------------|---------------------------|
| 1501 N 31st Street             | 52 Units plus commercial  |
| 1 Pyramid Lofts                | 50 Units plus commercial  |
| 2 Poth Brewery                 | 135 Units plus commercial |
| 3 Westrum Phase III            | 50 Units plus commercial  |
| 4 Westrum Phase IV Site        | 200 Units                 |
| 5 31 Brewerytown               | 64 Units                  |
| <b>6</b> 3019-41 Master St.    | 64 Units                  |
| 7 The Fairmount at Brewerytown | 161 Units plus commercial |
| 8 Brewerytown Square           | 144 Townhomes             |



MALLIN PANCHELLI NADEL

1501 N 31ST STREET Brewerytown, Philadelphia 19121