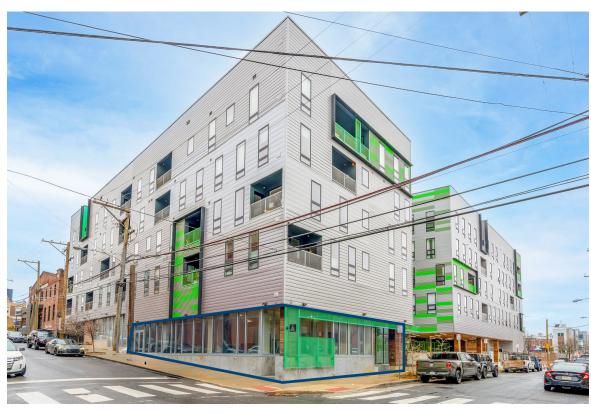

## 2,750 +/- SF CORNER RETAIL SPACE IN BREWERYTOWN

# 1501 N 31ST STREET Brewerytown, Philadelphia 19121

#### \$25 PSF NNN

- » 2.750 +/- SF corner retail/office space in the heart of Brewerytown.
- Open plan space, high ceilings, hardwood floors, plenty of natural light.
- The condo building above is fully occupied, and the adjacent one is completing the sales cycle.
- Four (4) covered parking spaces included in the gated courtyard.
- Space is ideal for medical, professional office, grocery/retail store, fitness/gym, pet services, or any other retail and office uses.
- Zoning: IRMX.
- Easy transportation to SEPTA's 32 bus route, SEPTA's 49 bus route, with access to University City, Rt 13, I-76 and Kelly Drive
- Brewerytown is a stable, densely populated, wellredeveloped middle-income neighborhood with a tremendous amount of new commercial and residential construction in the past 5-10 years. This has attracted large numbers of businesses, homeowners and middle-income rental residents. It is a safe and vibrant place to live, shop and eat with the Fairmount Park in its backyard. This property is in the very center of recent development.