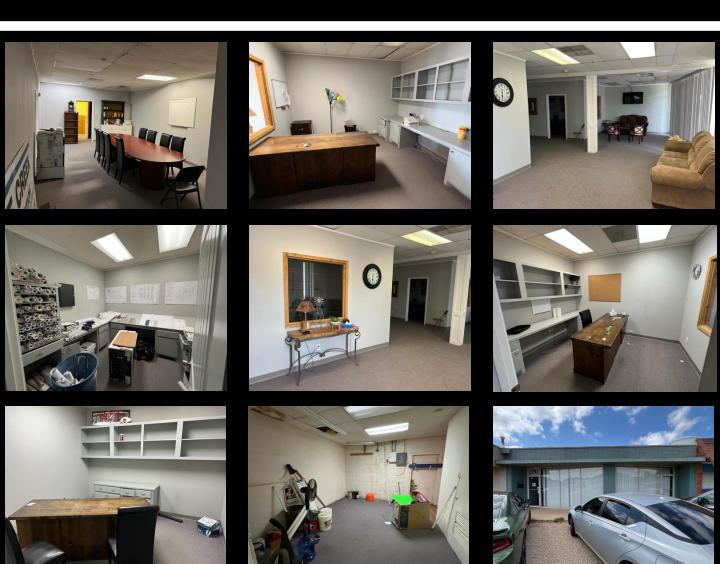

Building Size: 2,590 SF; Lot Size: 4,419 SF

This large building is designed as an office but can easily be run as whatever your business desires are. Located halfway between University and Ave Q on 34<sup>th</sup> St., this property is surrounded by large amounts of commercial activity, homes, and multi-family units. The building is designed as an office with a large lobby, three private executive offices, a large conference room (can comfortably hold between 8-12 chairs), and plenty of storage space.

## **Property Details**

Year Built: 1985; Remodeled Mid 2000s Tenancy: Single (can be double) Free Standing: No Restrooms: 2 Building Size: 2,590 square feet Lot Size: 4,419 square feet Private Offices: 3 Furniture: Most is included