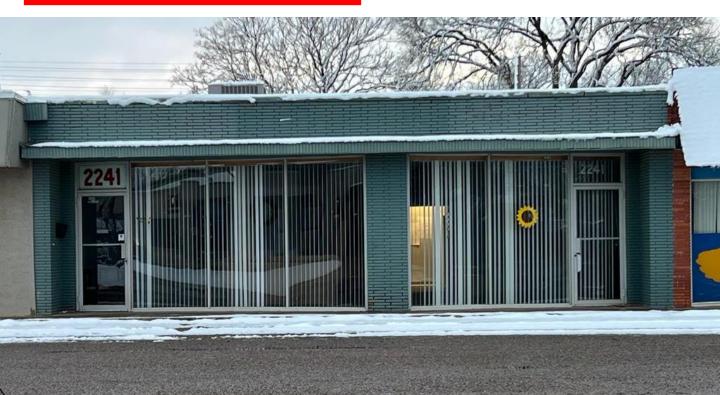

## FOR LEASE

Mitley, LLC presents **2241 34<sup>th</sup> St** a 2,590 square foot commercial building on 34<sup>th</sup> Street

## **Commercial Building**

2,590 SF Building Available FOR SALE OR LEASE on 34th Street between University and Ave Q

Rent: \$1,700 / month (gross modified lease)

Term: Minimum 1-year; Short-term available (minimum of 2 months)

Building Size: 2,590 SF; Lot Size: 4,419 SF

This large building is designed as an office but can easily be run as whatever your business desires are. Located halfway between University and Ave Q on 34<sup>th</sup> St., this property is surrounded by large amounts of commercial activity, homes, and multi-family units. The building is designed as an office with a large lobby, three private executive offices, a large conference room (can comfortably hold between 8-12 chairs), and plenty of storage space.

## **Property Details**

Year Built: 1985; Remodeled Mid 2000s Tenancy: Single (can be double) Free Standing: No Restrooms: 2 Building Size: 2,590 square feet Lot Size: 4,419 square feet Private Offices: 3 Furniture: Most is included