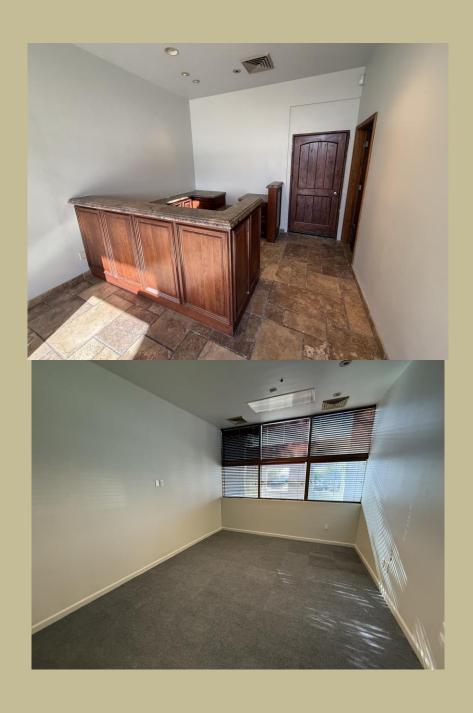

## FOR LEASE Scottsdale Airpark Office/Warehouse 3,033 SF +/7750 E Gelding #4/5

- Flex buildout with 3 offices, IT room, and warehouse with 10' roll-up door
- New carpet/paint in office area
- Reserved covered parking
- \$5,050/mo Industrial Gross Lease (\$1.66 psf)