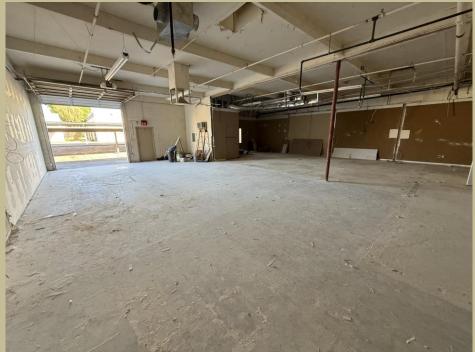

## FOR LEASE Scottsdale Airpark Office/Warehouse 3,033 SF +/7750 E Gelding #4/5

- Flex buildout with 3 offices, IT room, and warehouse with 10' roll-up door
- New carpet/paint in office area
- Reserved covered parking
- \$5,050/mo Industrial Gross Lease (\$1.66 psf)