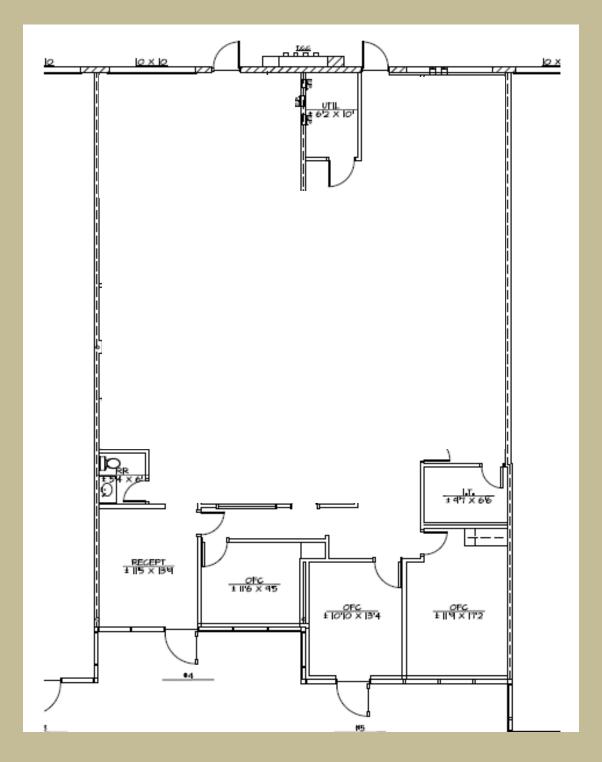

## FOR LEASE Scottsdale Airpark Office/Warehouse 3,033 SF +/7750 E Gelding #4/5

- Flex buildout with 3 offices, IT room, and warehouse with 10' roll-up door
- New carpet/paint in office area
- Reserved covered parking
- \$5,050/mo Industrial Gross Lease (\$1.66 psf)