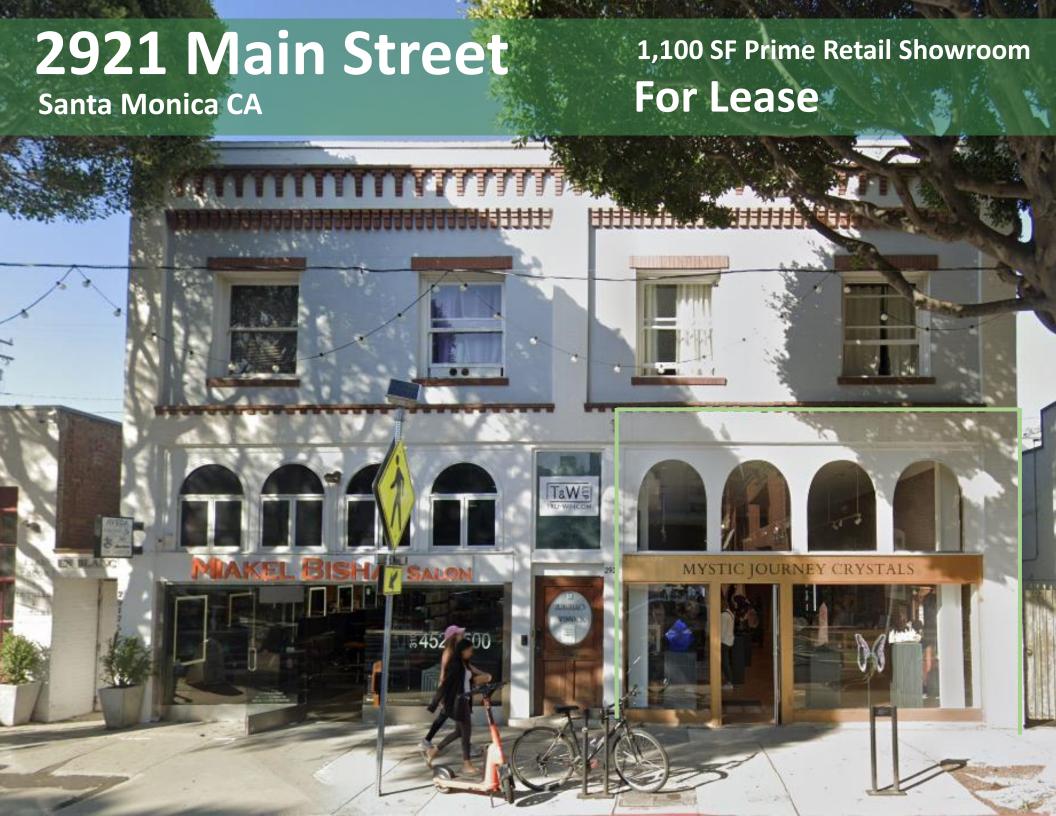

(Between Rose & Ocean Park Blvd)

## **PROPERTY DESCRIPTION**

**SF:** 1,100 SF (22' x 50')

**Rate:** \$6.95 PSF, NNN

**Term:** Minimum 3 Years

**Parking:** Public lots across the street

Neighbors: Reformation, Free People, Black Tux,

2<sup>nd</sup> Street, Aviator Nation, En Blanc, Library Alehouse, Vamos Vamos, Pasjoli, Triple Beam, Mystic Journey, June Shine

## **FEATURES**

- Prime retail showroom with 22' frontage in the heart of the Main Street District
- Open and efficient floor plan with high ceilings and natural light
- Authentic tin ceiling and brick walls