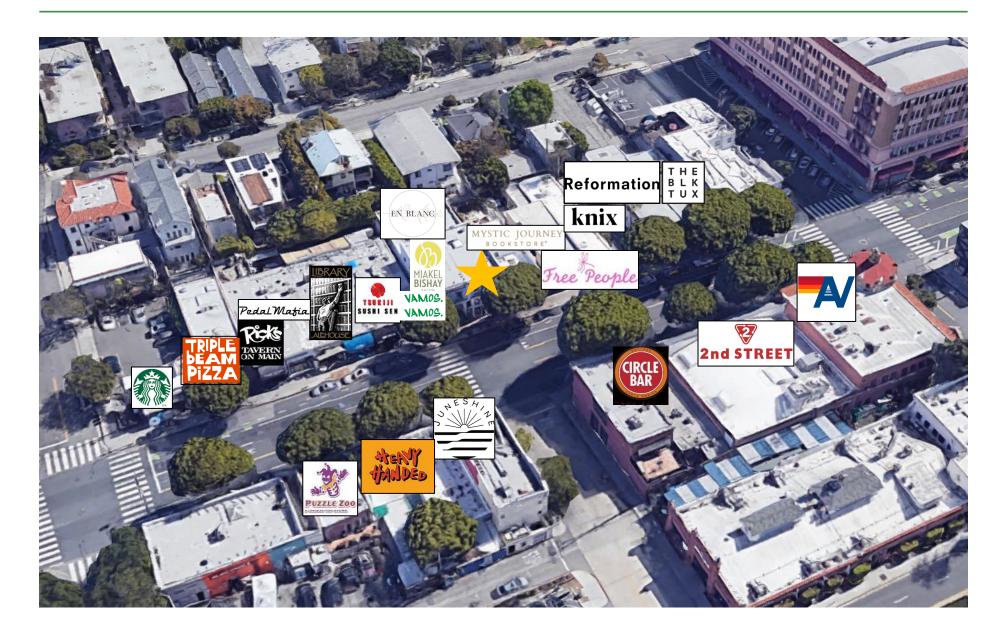

## **PROPERTY DESCRIPTION**

**SF:** 1,100 SF (22' x 50')

**Rate:** \$6.95 PSF, NNN

**Term:** Minimum 3 Years

**Parking:** Public lots across the street

Neighbors: Reformation, Free People, Black Tux,

2<sup>nd</sup> Street, Aviator Nation, En Blanc, Library Alehouse, Vamos Vamos, Pasjoli, Triple Beam, Mystic Journey, June Shine

& many more!

Available: February 1, 2025