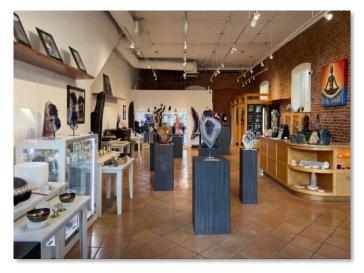

## **FEATURES**

- Prime retail showroom with 22' frontage in the heart of the Main Street District
- Open and efficient floor plan with high ceilings and natural light
- Authentic tin ceiling and brick walls