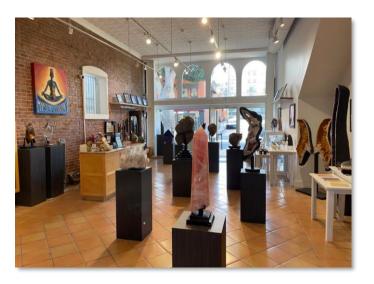

## **FEATURES**

- Prime retail showroom with 22' frontage in the heart of the Main Street District
- Open and efficient floor plan with high ceilings and natural light
- Authentic tin ceiling and brick walls