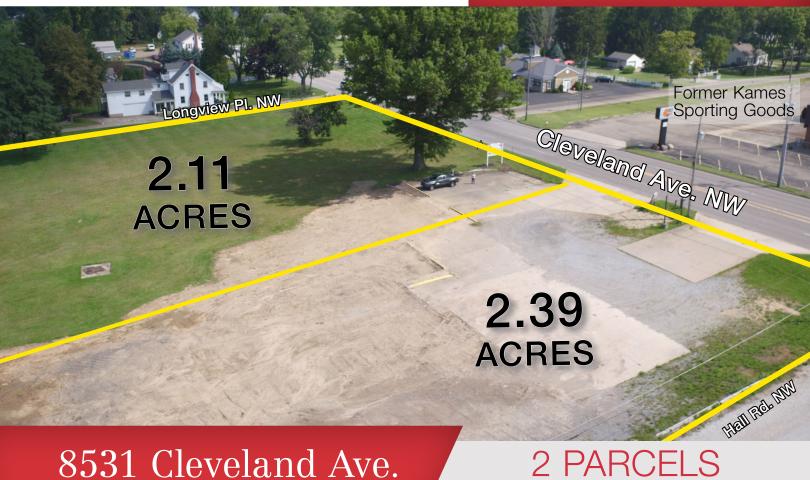

### **Property Details**

- Parcel 2015154
  - 2.39 acres
  - approx. 215' frontage and 479' depth
- Parcel 2015152
  - 2.11 acres
  - approx. 182' frontage and 470' depth
- Sale Price: \$575,000 per parcel
- Zoning: C2 General Commercial
- Interchange / Distance: I-77, 2 miles
- LIQUOR SALES ALLOWED

### **Property Details**

| 4.5 acres (both parcels)             |  |
|--------------------------------------|--|
| 2.39 acres                           |  |
| approx. 215' frontage and 479' depth |  |
| 2.11 acres                           |  |
| approx. 182' frontage and 470' depth |  |
| C2 - General Commercial              |  |
| City                                 |  |
|                                      |  |