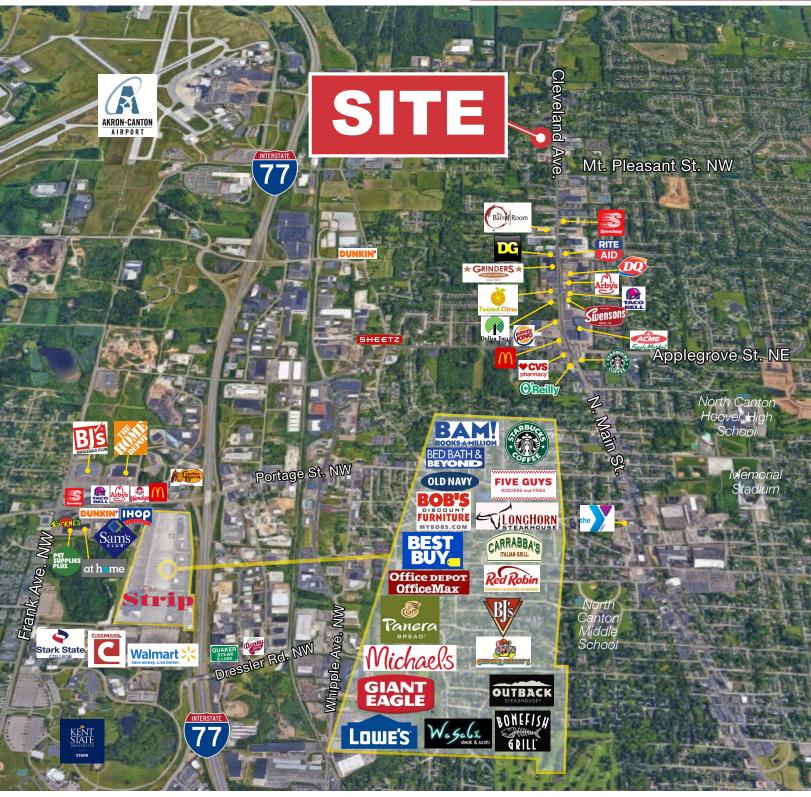

# FOR SALE

| Demographics       | 1 Mile                                                                                          | 3 Miles   | 5 Miles   |
|--------------------|-------------------------------------------------------------------------------------------------|-----------|-----------|
| Population:        | 5,933                                                                                           | 31,780    | 96,081    |
| Households:        | 2,538                                                                                           | 13,448    | 40,172    |
| Median Age:        | 41.7                                                                                            | 43.6      | 44.5      |
| Average HH Income: | \$138,902                                                                                       | \$120,039 | \$119,794 |
| Traffic Count:     | 18,186 VPD Cleveland Ave NW near Bretton St NW 10,407 VPD Cleveland Ave NW near Brumbaugh St NW |           |           |