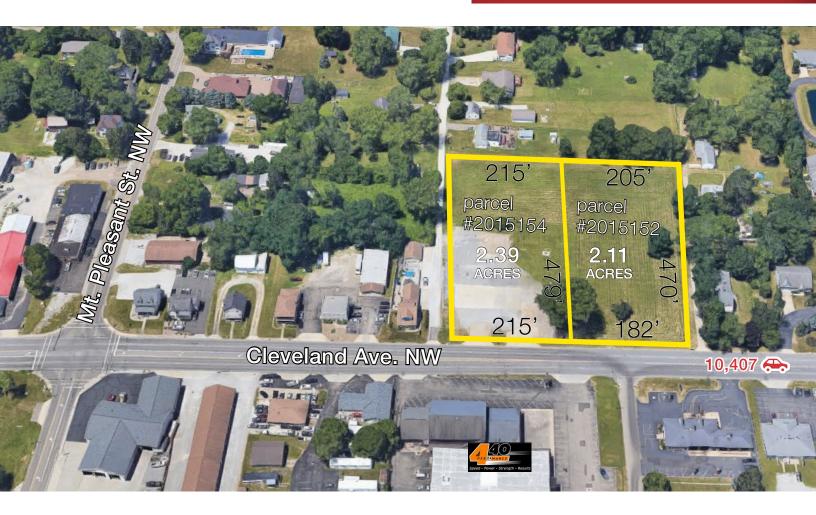

### **Property Details**

- Parcel 2015154
  - 2.39 acres
  - approx. 215' frontage and 479' depth
- Parcel 2015152
  - 2.11 acres
  - approx. 182' frontage and 470' depth
- Sale Price: \$575,000 per parcel
- Zoning: C2 General Commercial
- Interchange / Distance: I-77, 2 miles
- LIQUOR SALES ALLOWED

### **Property Details**

| 4.5 acres (both parcels)             |  |
|--------------------------------------|--|
| 2.39 acres                           |  |
| approx. 215' frontage and 479' depth |  |
| 2.11 acres                           |  |
| approx. 182' frontage and 470' depth |  |
| C2 - General Commercial              |  |
| City                                 |  |
|                                      |  |

# FOR SALE

| Demographics       | 1 Mile                                                                                          | 3 Miles   | 5 Miles   |
|--------------------|-------------------------------------------------------------------------------------------------|-----------|-----------|
| Population:        | 5,933                                                                                           | 31,780    | 96,081    |
| Households:        | 2,538                                                                                           | 13,448    | 40,172    |
| Median Age:        | 41.7                                                                                            | 43.6      | 44.5      |
| Average HH Income: | \$138,902                                                                                       | \$120,039 | \$119,794 |
| Traffic Count:     | 18,186 VPD Cleveland Ave NW near Bretton St NW 10,407 VPD Cleveland Ave NW near Brumbaugh St NW |           |           |