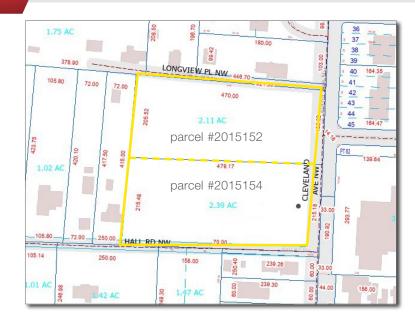

### **Property Details**

- Parcel 2015154
  - 2.39 acres
  - approx. 215' frontage and 479' depth
- Parcel 2015152
  - 2.11 acres
  - approx. 182' frontage and 470' depth
- Sale Price: \$575,000 per parcel
- Zoning: C2 General Commercial
- Interchange / Distance: I-77, 2 miles
- LIQUOR SALES ALLOWED

### **Property Details**

| 4.5 acres (both parcels)             |  |
|--------------------------------------|--|
| 2.39 acres                           |  |
| approx. 215' frontage and 479' depth |  |
| 2.11 acres                           |  |
| approx. 182' frontage and 470' depth |  |
| C2 - General Commercial              |  |
| City                                 |  |
|                                      |  |