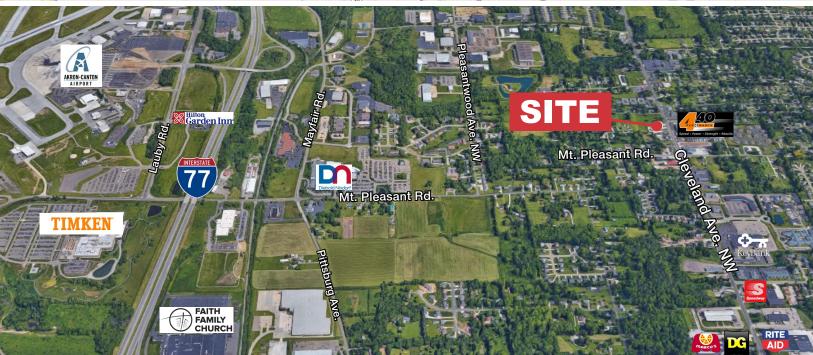

### **Property Details**

- Parcel 2015154
  - 2.39 acres
  - approx. 215' frontage and 479' depth
- Parcel 2015152
  - 2.11 acres
  - approx. 182' frontage and 470' depth
- Sale Price: \$575,000 per parcel
- Zoning: C2 General Commercial
- Interchange / Distance: I-77, 2 miles
- LIQUOR SALES ALLOWED

#### **Location Details**

| LOCATION:               | Corner of Cleveland Ave. NW and Hall Rd. NW |
|-------------------------|---------------------------------------------|
| INTERCHANGE / DISTANCE: | I-77 / 2 miles                              |