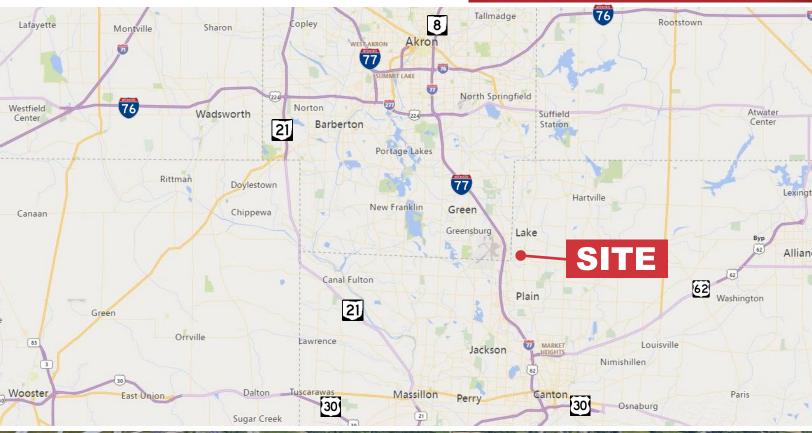

#### **Location Details**

| LOCATION:               | Corner of Cleveland Ave. NW and Hall Rd. NW |
|-------------------------|---------------------------------------------|
| INTERCHANGE / DISTANCE: | I-77 / 2 miles                              |