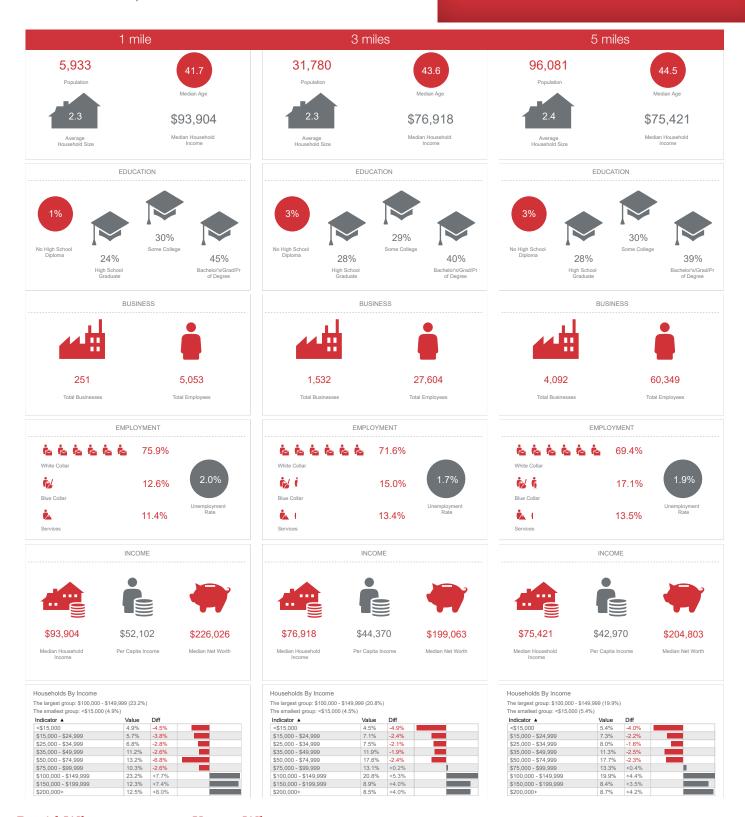

# FOR SALE

| Demographics       | 1 Mile                                                                                          | 3 Miles   | 5 Miles   |
|--------------------|-------------------------------------------------------------------------------------------------|-----------|-----------|
| Population:        | 5,933                                                                                           | 31,780    | 96,081    |
| Households:        | 2,538                                                                                           | 13,448    | 40,172    |
| Median Age:        | 41.7                                                                                            | 43.6      | 44.5      |
| Average HH Income: | \$138,902                                                                                       | \$120,039 | \$119,794 |
| Traffic Count:     | 18,186 VPD Cleveland Ave NW near Bretton St NW 10,407 VPD Cleveland Ave NW near Brumbaugh St NW |           |           |