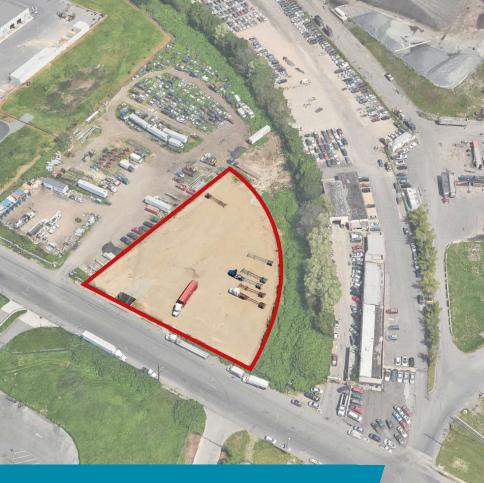

## **3061 S 61ST STREET** PHILADELPHIA, PA

# PROPERTY HIGHLIGHTS

- Zoned I2- Medium Industrial (City of Philadelphia)
- S 61st St 286' (Approximate) Frontage
- Taxes: \$14,785 (Estimated 2024)
- The property is conveniently located in Southwest Philadelphia, offering almost immediate access to I-95 & I-76 and located within 10 miles of the Walt Whitman Bridge, Philadelphia International Airport, and Center City Philadelphia.