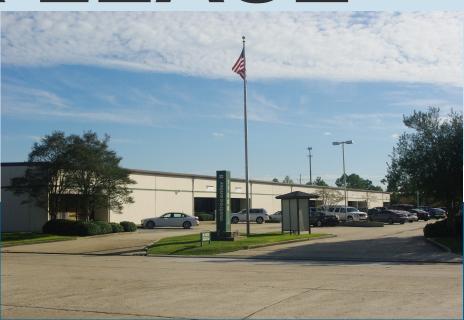

## \$5,900 MONTH + CAM

11800 INDUSTRIPLEX UNIT 8 METRO CENTRE II BATON ROUGE, LA 70809

9,620 square feet includes:

- Fully Climate Controlled
- Dock high & Ramp up warehouse service
- 3-Phase Heavy Electrical
- Includes 9 private offices, 2 large bullpens, kitchen-break room, conference room and large secretarial area.
- M-1 Light Industrial Zoning
- South Baton Rouge—quick access to I-10, US61 (Airline Hwy) and Petro-Chemical Industry