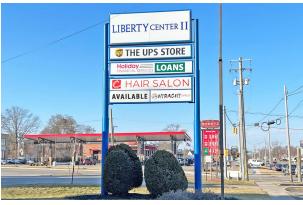

# 1,422± SF HIGHLY VISIBLE MIXED-USE SPACE

Liberty Center II | 713 W. 38th Street | Erie, PA 16508

#### PROPERTY HIGHLIGHTS

- 1,422± SF Highly Visible Mixed-Use Space Available
- At Liberty Center II a 5-Unit Center Totaling 7,670± SF
- Open Main Area, Back Room & ADA Restroom
- Floor Plan & 3D Tour Available
- Excellent Signage & Visibility on High Traffic Corridor
- 21,000 Average Daily Traffic Along Peach Street
- 19,000 AADT Along W. 38th Street (PennDOT 2022 Count Year)
- Access from Peach & W. 38th Streets & On Bus Route
- · Additional Configurations Available at Liberty Center I Up to 14,761± SF
- Offered at \$18.00/SF/YR + CAM CAM Estimated at \$4.06/SF/YR (Based on 2023)
- Tenant Pays Approximately \$2,614/Month + Utilities
- Tour Online: https://my.matterport.com/show/?m=TMTFMMWZvAi