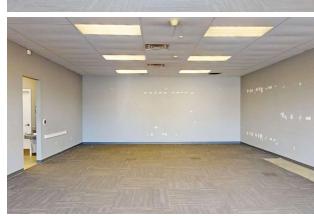

## 1,422 ± SF HIGHLY VISIBLE RETAIL SPACE

For Lease | Liberty Center II | 713 W. 38th Street | Erie, PA 16508

**360° VIRTUAL TOUR** 

NOTE: Size & dimensions are approximate. Drawing may not be to scale. Accuracy is within 2% of reality. ©2024 SBRE -Sherry Bauer Real Estate. The information above has been obtained from sources believed reliable. While we do not doubt its accuracy, we have not verified it and make no guarantee, warranty or representation about it. It is your responsibility to independently confirm its accuracy and completeness. Plan Data: ©2024 Matterport.