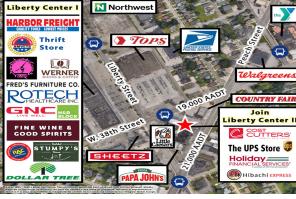

#### PROPERTY HIGHLIGHTS

- 1,422± SF Highly Visible Mixed-Use Space Available
- At Liberty Center II a 5-Unit Center Totaling 7,670± SF
- Open Main Area, Back Room & ADA Restroom
- Floor Plan & 3D Tour Available
- Excellent Signage & Visibility on High Traffic Corridor
- 21,000 Average Daily Traffic Along Peach Street
- 19,000 AADT Along W. 38th Street (PennDOT 2022 Count Year)
- Access from Peach & W. 38th Streets & On Bus Route
- · Additional Configurations Available at Liberty Center I Up to 14,761± SF
- Offered at \$18.00/SF/YR + CAM CAM Estimated at \$4.06/SF/YR (Based on 2023)
- Tenant Pays Approximately \$2,614/Month + Utilities
- Tour Online: https://my.matterport.com/show/?m=TMTFMMWZvAi