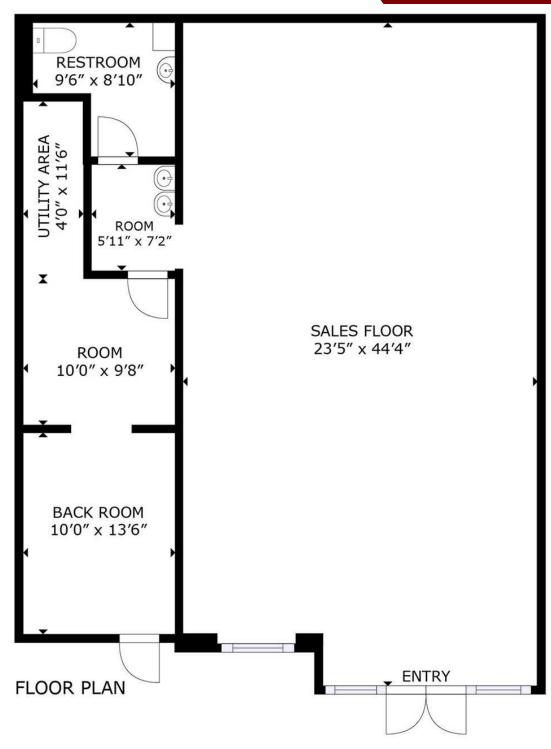

## 1,422 ± SF HIGHLY VISIBLE RETAIL SPACE

For Lease | Liberty Center II | 713 W. 38th Street | Erie, PA 16508

**360° VIRTUAL TOUR** 

NOTE: Size & dimensions are approximate. Drawing may not be to scale. Accuracy is within 2% of reality. ©2024 SBRE -Sherry Bauer Real Estate. The information above has been obtained from sources believed reliable. While we do not doubt its accuracy, we have not verified it and make no guarantee, warranty or representation about it. It is your responsibility to independently confirm its accuracy and completeness. Plan Data: ©2024 Matterport.