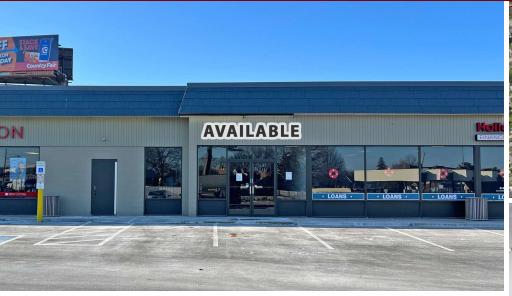

# 1,422± SF HIGHLY VISIBLE MIXED-USE SPACE

Liberty Center II | 713 W. 38th Street | Erie, PA 16508

#### PROPERTY HIGHLIGHTS

- 1,422± SF Highly Visible Mixed-Use Space Available
- At Liberty Center II a 5-Unit Center Totaling 7,670± SF
- Open Main Area, Back Room & ADA Restroom
- Floor Plan & 3D Tour Available
- Excellent Signage & Visibility on High Traffic Corridor
- 21,000 Average Daily Traffic Along Peach Street
- 19,000 AADT Along W. 38th Street (PennDOT 2022 Count Year)
- Access from Peach & W. 38th Streets & On Bus Route
- · Additional Configurations Available at Liberty Center I Up to 14,761± SF
- Offered at \$18.00/SF/YR + CAM CAM Estimated at \$4.06/SF/YR (Based on 2023)
- Tenant Pays Approximately \$2,614/Month + Utilities
- Tour Online: https://my.matterport.com/show/?m=TMTFMMWZvAi