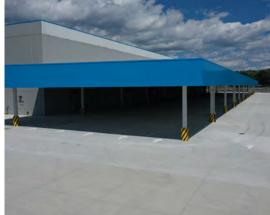

### 135 Intervale Road

Fitchburg, MA 01420

98,000 Square Feet

North Boston Industrial Location

Fully Modernized Building

32' Clear Height

6 Dock Doors

Surface Parking For Over 650 Autos and Vans

### **Property Advantages**

135 Intervale Road, Fitchburg, MA 01420

#### **CLASS A**

BRAND NEW BUILDING

#### **FULLY MODERNIZED**

WITH ESFR, AC, LED LIGHTING AND DOCK PACKAGE