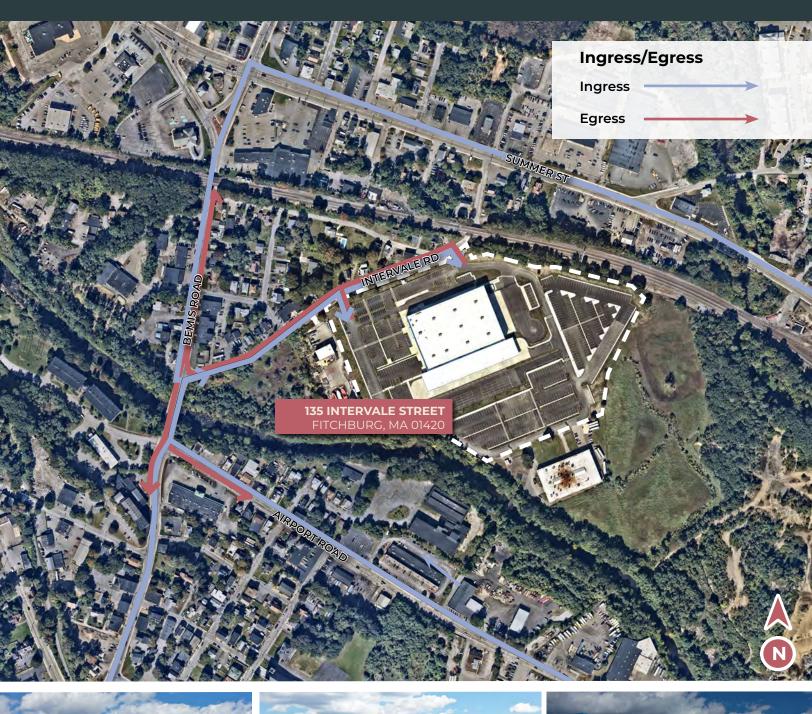

#### **INGRESS/EGRESS**

MULTIPLE POINTS

## **Immediate Access to Airport Road**

135 Intervale Road, Fitchburg, MA 01420

### **Premier Regional Connectivity**

135 Intervale Road, Fitchburg, MA 01420