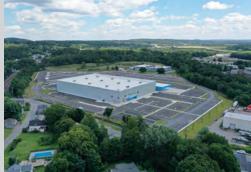

### 135 Intervale Road

Fitchburg, MA 01420

98,000 Square Feet

North Boston Industrial Location

Fully Modernized Building

32' Clear Height

6 Dock Doors

Surface Parking For Over 650 Autos and Vans

### **Property Advantages**

135 Intervale Road, Fitchburg, MA 01420