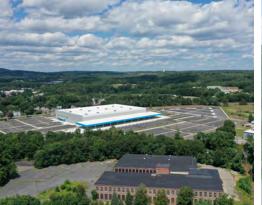

### 135 Intervale Road

Fitchburg, MA 01420

98,000 Square Feet

North Boston Industrial Location

Fully Modernized Building

32' Clear Height

6 Dock Doors

Surface Parking For Over 650 Autos and Vans

### **Property Advantages**

135 Intervale Road, Fitchburg, MA 01420