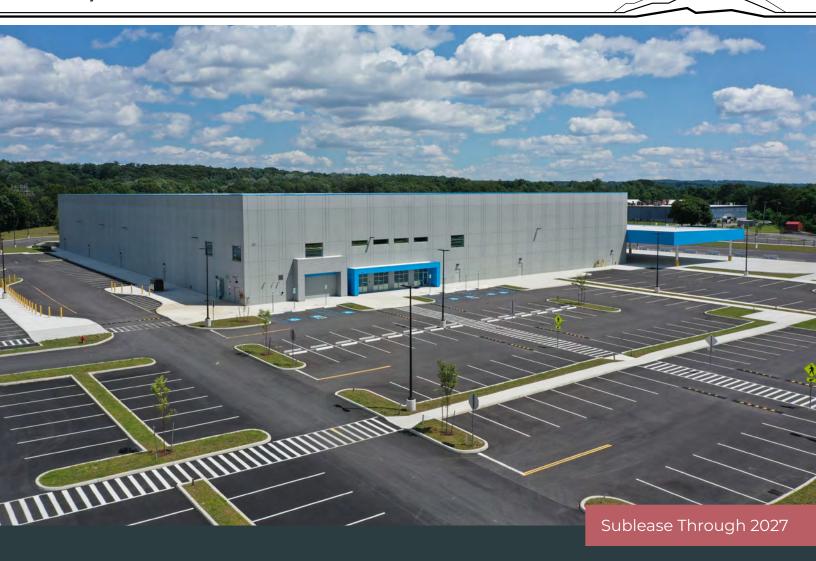

# 98,000 SF Available For Sublease

### 135 Intervale Road

Fitchburg, MA 01420

98,000 Square Feet

North Boston Industrial Location

Fully Modernized Building

32' Clear Height

6 Dock Doors

Surface Parking For Over 650 Autos and Vans