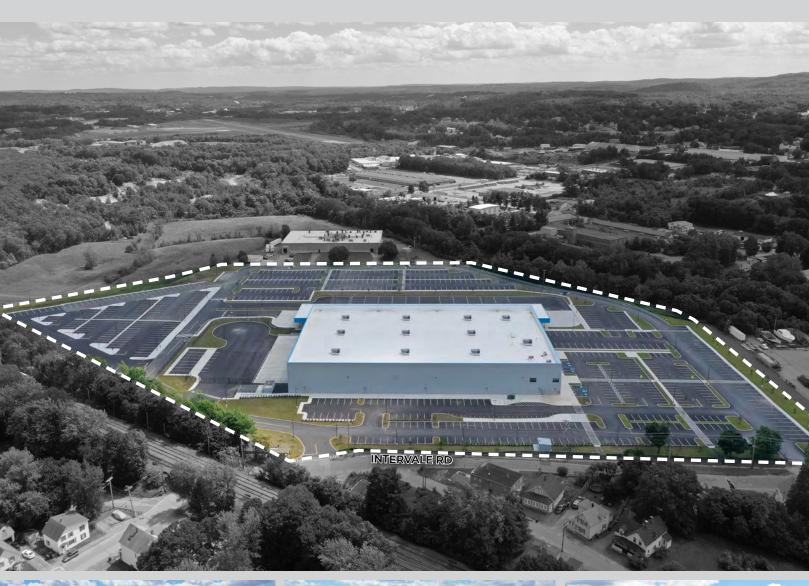

### **Property Advantages**

135 Intervale Road, Fitchburg, MA 01420

#### **EXCELLENT**

PARKING THAT COULD BE LEASED TO A SECOND USER AS TRAILER STORAGE