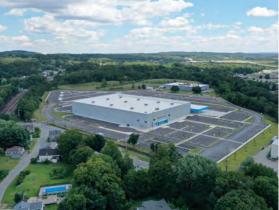

### 135 Intervale Road

Fitchburg, MA 01420

98,000 Square Feet

North Boston Industrial Location

Fully Modernized Building

32' Clear Height

6 Dock Doors

Surface Parking For Over 650 Autos and Vans

### **Property Advantages**

135 Intervale Road, Fitchburg, MA 01420