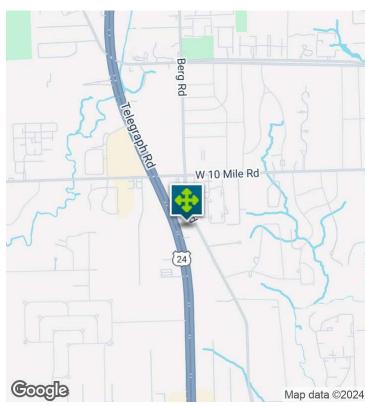

#### **LOCATION OVERVIEW**

Located on the east side of Telegraph Rd, just south of W 10 Mile Rd. Quick access to M-10/The Lodge Freeway and I-696

# **LOCATION MAP**

**Dan Blugerman, CCIM** SENIOR ASSOCIATE **D:** 248.987.5418 | **C:** 248.701.9001

Map and demographics data derived from AlphaMap