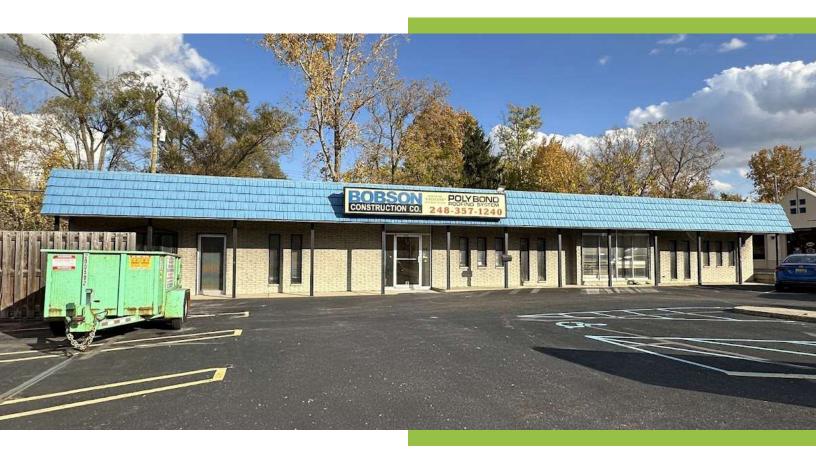

# 3,750 SF OFFICE/RETAIL BUILDING FIRST TIME OFFERED FOR SALE!

24470 TELEGRAPH RD SOUTHFIELD, MI 48033

- 3,750 SF office/retail building
- Jumbo-size monument sign
- Excellent visibility and traffic count of 55,500+ VPD
- Zoned I-1 for versatile use

### **PROPERTY OVERVIEW**

This 3,750 SF building, built in 1957 and renovated in 1985, offers immediate occupancy and is attractively priced to sell. Boasting a jumbo-size sign for excellent visibility, along with a well-maintained parking lot, this property is well-equipped to meet the needs of modern businesses. Zoned I-1, this property presents a versatile space that is conducive to a variety of office and commercial uses. Currently built out for a single user but can easily be converted to a duplex with minimal work. First time offered -- Bobson Construction will relocate at closing. A larger sign is allowed by a concent decree with the City. With its strategic location and a range of amenities, this property represents a compelling investment or owner/user opportunity.

## **PROPERTY HIGHLIGHTS**

- 3,750 SF office/retail building priced to sell!
- Jumbo-size monument sign
- Excellent visibility and traffic count of 55,500+ VPD
- Zoned I-1 for versatile use
- Well-maintained parking lot