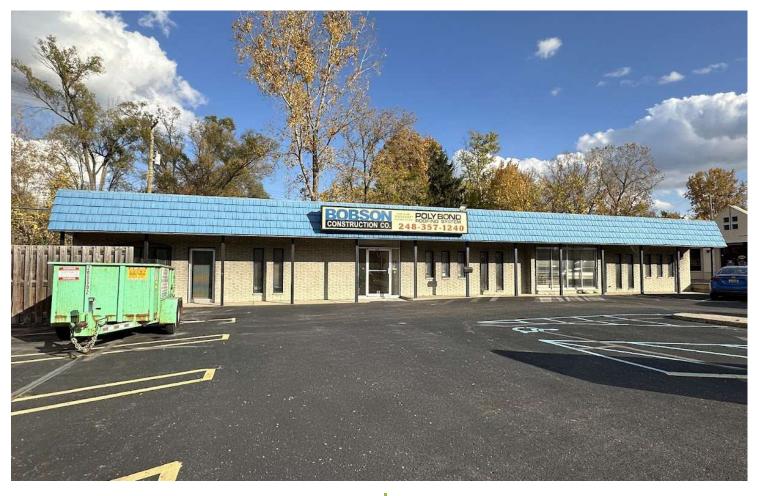

# 3,750 SF OFFICE/RETAIL BUILDING FIRST TIME OFFERED FOR SALE!

24470 TELEGRAPH RD SOUTHFIELD, MI 48033

- 3,750 SF office/retail building
- Jumbo-size monument sign
- Excellent visibility and traffic count of 55,500+ VPD
- Zoned I-1 for versatile use

### **PROPERTY OVERVIEW**

This 3,750 SF building, built in 1957 and renovated in 1985, offers immediate occupancy and is attractively priced to sell. Boasting a jumbo-size sign for excellent visibility, along with a well-maintained parking lot, this property is well-equipped to meet the needs of modern businesses. Zoned I-1, this property presents a versatile space that is conducive to a variety of office and commercial uses. Currently built out for a single user but can easily be converted to a duplex with minimal work. First time offered -- Bobson Construction will relocate at closing. A larger sign is allowed by a concent decree with the City. With its strategic location and a range of amenities, this property represents a compelling investment or owner/user opportunity.

## **PROPERTY HIGHLIGHTS**

- 3,750 SF office/retail building priced to sell!
- Jumbo-size monument sign
- Excellent visibility and traffic count of 55,500+ VPD
- Zoned I-1 for versatile use
- Well-maintained parking lot