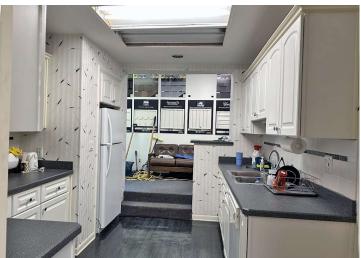

### **PROPERTY OVERVIEW**

This 3,750 SF building, built in 1957 and renovated in 1985, offers immediate occupancy and is attractively priced to sell. Boasting a jumbo-size sign for excellent visibility, along with a well-maintained parking lot, this property is well-equipped to meet the needs of modern businesses. Zoned I-1, this property presents a versatile space that is conducive to a variety of office and commercial uses. Currently built out for a single user but can easily be converted to a duplex with minimal work. First time offered -- Bobson Construction will relocate at closing. A larger sign is allowed by a concent decree with the City. With its strategic location and a range of amenities, this property represents a compelling investment or owner/user opportunity.

## **PROPERTY HIGHLIGHTS**

- 3,750 SF office/retail building priced to sell!
- Jumbo-size monument sign
- Excellent visibility and traffic count of 55,500+ VPD
- Zoned I-1 for versatile use
- Well-maintained parking lot