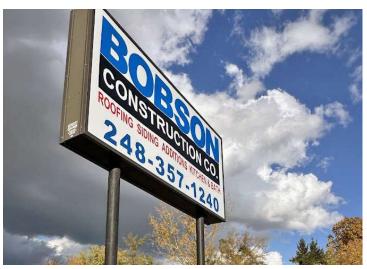

### **PROPERTY OVERVIEW**

This 3,750 SF building, built in 1957 and renovated in 1985, offers immediate occupancy and is attractively priced to sell. Boasting a jumbo-size sign for excellent visibility, along with a well-maintained parking lot, this property is well-equipped to meet the needs of modern businesses. Zoned I-1, this property presents a versatile space that is conducive to a variety of office and commercial uses. Currently built out for a single user but can easily be converted to a duplex with minimal work. First time offered -- Bobson Construction will relocate at closing. A larger sign is allowed by a concent decree with the City. With its strategic location and a range of amenities, this property represents a compelling investment or owner/user opportunity.