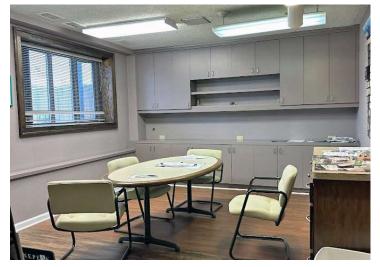

### **PROPERTY OVERVIEW**

This 3,750 SF building, built in 1957 and renovated in 1985, offers immediate occupancy and is attractively priced to sell. Boasting a jumbo-size sign for excellent visibility, along with a well-maintained parking lot, this property is well-equipped to meet the needs of modern businesses. Zoned I-1, this property presents a versatile space that is conducive to a variety of office and commercial uses. Currently built out for a single user but can easily be converted to a duplex with minimal work. First time offered -- Bobson Construction will relocate at closing. A larger sign is allowed by a concent decree with the City. With its strategic location and a range of amenities, this property represents a compelling investment or owner/user opportunity.

## **PROPERTY HIGHLIGHTS**

- 3,750 SF office/retail building priced to sell!
- Jumbo-size monument sign
- Excellent visibility and traffic count of 55,500+ VPD
- Zoned I-1 for versatile use
- Well-maintained parking lot