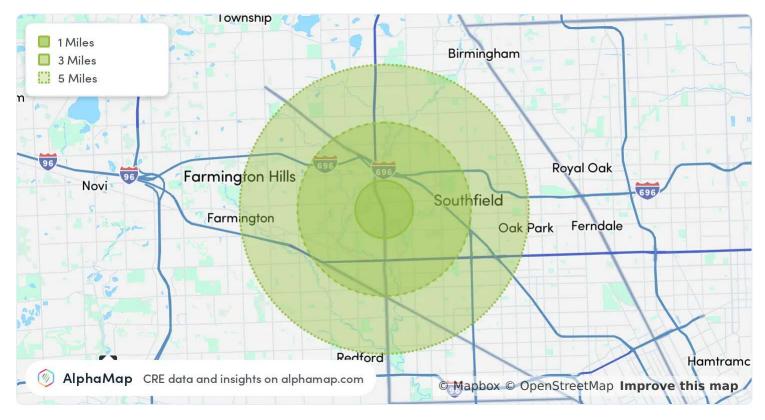

# 24470 TELEGRAPH RD, SOUTHFIELD, MI 48033 // FOR SALE

| POPULATION           | 1 MILE    | 3 MILES   | 5 MILES   |
|----------------------|-----------|-----------|-----------|
| Total Population     | 7,896     | 84,061    | 237,307   |
| Average Age          | 47        | 43        | 42        |
| Average Age (Male)   | 44        | 41        | 40        |
| Average Age (Female) | 49        | 45        | 44        |
| HOUSEHOLD & INCOME   | 1 MILE    | 3 MILES   | 5 MILES   |
| Total Households     | 3,899     | 37,627    | 101,070   |
| Persons per HH       | 2         | 2.2       | 2.3       |
| Average HH Income    | \$76,195  | \$84,679  | \$92,064  |
| Average House Value  | \$241,405 | \$219,024 | \$233,341 |
| Per Capita Income    | \$38,097  | \$38,490  | \$40,027  |

Map and demographics data derived from AlphaMap