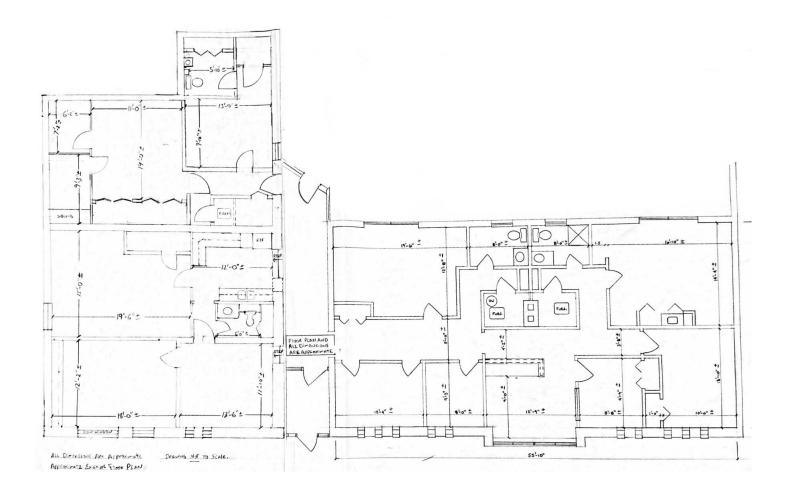

### **OFFERING SUMMARY**

| <b>Building Size:</b> | 3,750 SF   |
|-----------------------|------------|
| Lot Size:             | 0.41 Acres |
| Price / SF:           | \$120.00   |
| Year Built:           | 1957       |
| Renovated:            | 1985       |
| Zoning:               | I-1        |
| Market:               | Detroit    |
| Submarket:            | Southfield |
| Traffic Count:        | 55,569     |

### **PROPERTY OVERVIEW**

This 3,750 SF building, built in 1957 and renovated in 1985, offers immediate occupancy and is attractively priced to sell. Boasting a jumbo-size sign for excellent visibility, along with a well-maintained parking lot, this property is well-equipped to meet the needs of modern businesses. Zoned I-1, this property presents a versatile space that is conducive to a variety of office and commercial uses. Currently built out for a single user but can easily be converted to a duplex with minimal work. First time offered -- Bobson Construction will relocate at closing. A larger sign is allowed by a concent decree with the City. With its strategic location and a range of amenities, this property represents a compelling investment or owner/user opportunity.