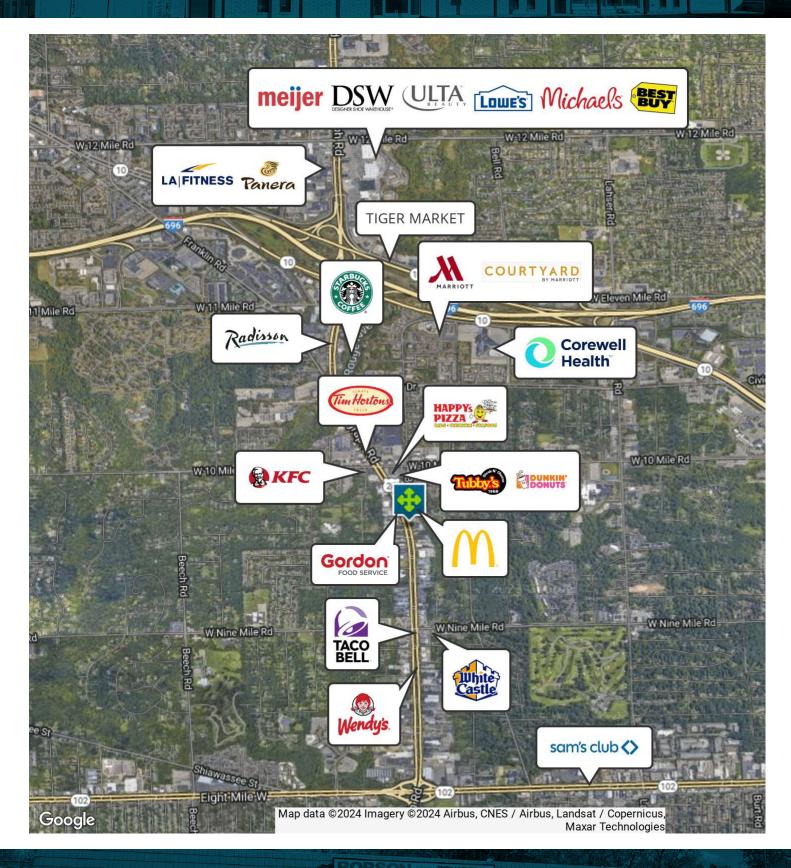

#### **LOCATION OVERVIEW**

Located on the east side of Telegraph Rd, just south of W 10 Mile Rd. Quick access to M-10/The Lodge Freeway and I-696