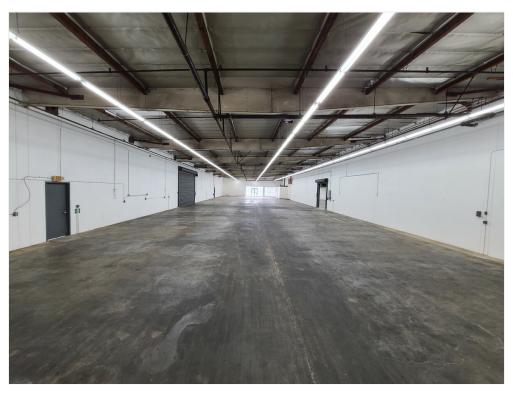

has a fire sprinkler system, a total of 1400 amps electricity, and 4 drive-ins with roll-up doors. Ceiling height varies from 15 to 18 ft. Lot

size is approximately 52,911 sq ft with 40 parking spots.

Refer to attached site plan. Tenant may lease 1, 2, or all 3 sections for a total of 28,620 sq ft. Ideal for tenants that want over 28k sq ft, but would prefer to have walled sections for separate departments or different product storage. Each section is approximately 9,540 sq ft. All offers will be considered.

Recent upgrades include:

- New roof
- New HVAC system for the office
- New LED lights throughout the warehouse
- Striped parking lot in the front and rear
- Paint throughout the warehouse interior

Disclaimer: Prospective Tenants are advised to conduct their own inspection on all aspects of the property to ensure it suits their needs. Broker or its agents have not verified and will not verify any information.