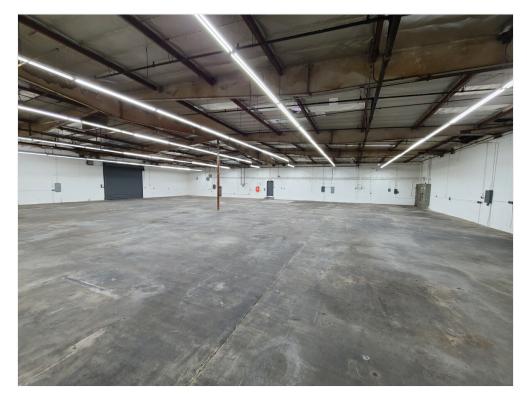

has a fire sprinkler system, a total of 1400 amps electricity, and 4 drive-ins with roll-up doors. Ceiling height varies from 15 to 18 ft. Lot

size is approximately 52,911 sq ft with 40 parking spots.

Refer to attached site plan. Tenant may lease 1, 2, or all 3 sections for a total of 28,620 sq ft. Ideal for tenants that want over 28k sq ft, but would prefer to have walled sections for separate departments or different product storage. Each section is approximately 9,540 sq ft. All offers will be considered.

Recent upgrades include:

- New roof
- New HVAC system for the office
- New LED lights throughout the warehouse
- Striped parking lot in the front and rear
- Paint throughout the warehouse interior

Disclaimer: Prospective Tenants are advised to conduct their own inspection on all aspects of the property to ensure it suits their needs. Broker or its agents have not verified and will not verify any information.