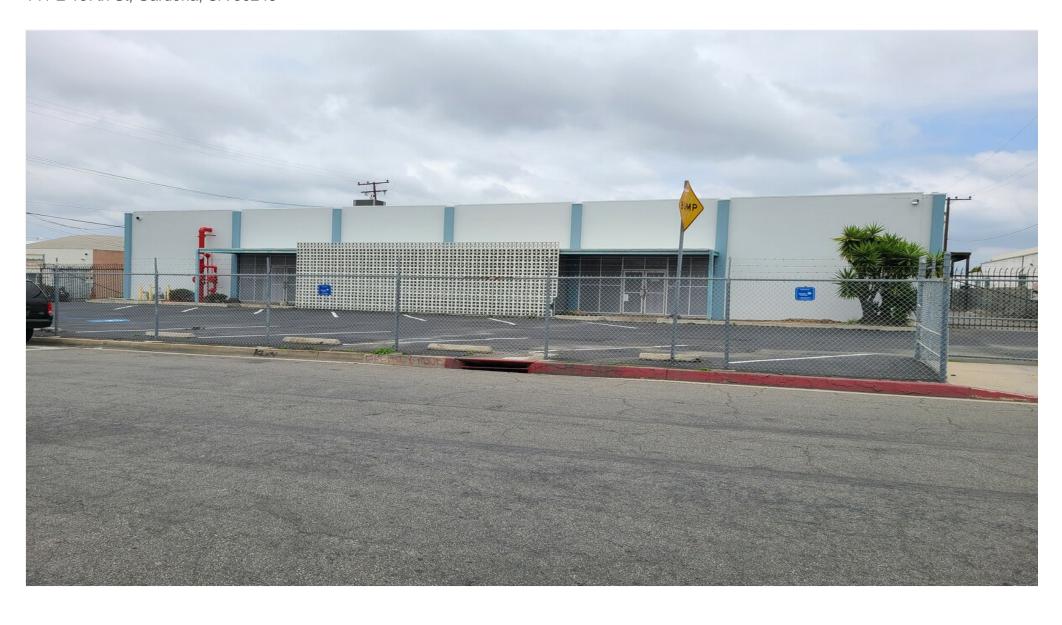

141 E 157th St, Gardena, CA 90248

#### **Property Details**

This industrial property is situated in a convenient location in unincorporated Los Angeles County (Gardena address) just a few minutes from 110, 91, and 405 fwy. The property is approximately 28,620 sq ft, which includes approximately 960 sq ft of front office space. The building

has a fire sprinkler system, a total of 1400 amps electricity, and 4 drive-ins with roll-up doors. Ceiling height varies from 15 to 18 ft. Lot

size is approximately 52,911 sq ft with 40 parking spots.

Refer to attached site plan. Tenant may lease 1, 2, or all 3 sections for a total of 28,620 sq ft. Ideal for tenants that want over 28k sq ft, but would prefer to have walled sections for separate departments or different product storage. Each section is approximately 9,540 sq ft. All offers will be considered.