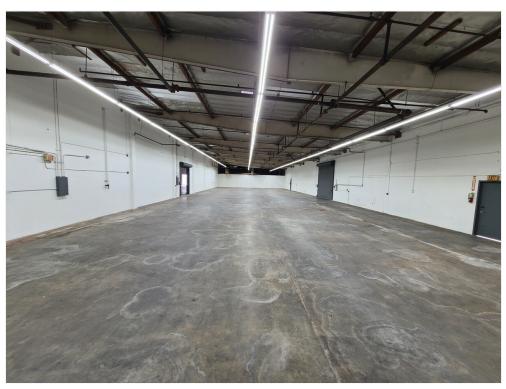

has a fire sprinkler system, a total of 1400 amps electricity, and 4 drive-ins with roll-up doors. Ceiling height varies from 15 to 18 ft. Lot

size is approximately 52,911 sq ft with 40 parking spots.

Refer to attached site plan. Tenant may lease 1, 2, or all 3 sections for a total of 28,620 sq ft. Ideal for tenants that want over 28k sq ft, but would prefer to have walled sections for separate departments or different product storage. Each section is approximately 9,540 sq ft. All offers will be considered.

Recent upgrades include:

- New roof
- New HVAC system for the office
- New LED lights throughout the warehouse
- Striped parking lot in the front and rear
- Paint throughout the warehouse interior

Disclaimer: Prospective Tenants are advised to conduct their own inspection on all aspects of the property to ensure it suits their needs. Broker or its agents have not verified and will not verify any information.