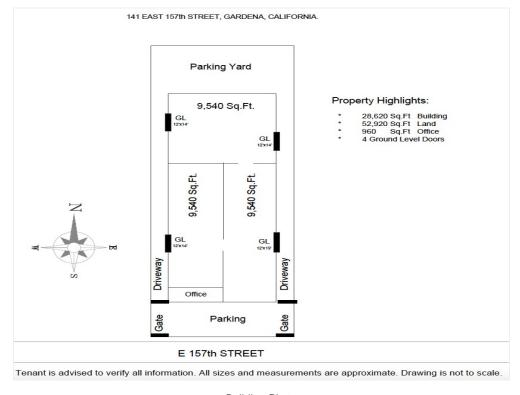

has a fire sprinkler system, a total of 1400 amps electricity, and 4 drive-ins with roll-up doors. Ceiling height varies from 15 to 18 ft. Lot

size is approximately 52,911 sq ft with 40 parking spots.

Refer to attached site plan. Tenant may lease 1, 2, or all 3 sections for a total of 28,620 sq ft. Ideal for tenants that want over 28k sq ft, but would prefer to have walled sections for separate departments or different product storage. Each section is approximately 9,540 sq ft. All offers will be considered.