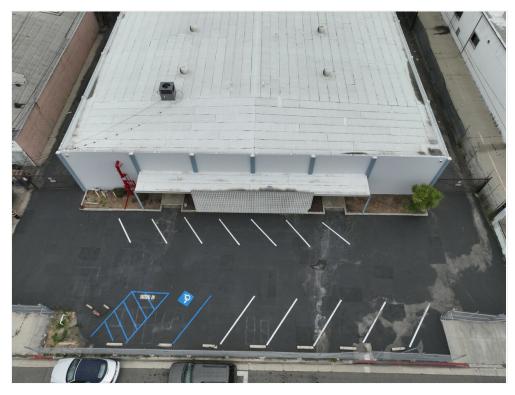

#### **Property Details**

This industrial property is situated in a convenient location in unincorporated Los Angeles County (Gardena address) just a few minutes from 110, 91, and 405 fwy. The property is approximately 28,620 sq ft, which includes approximately 960 sq ft of front office space. The building

has a fire sprinkler system, a total of 1400 amps electricity, and 4 drive-ins with roll-up doors. Ceiling height varies from 15 to 18 ft. Lot

size is approximately 52,911 sq ft with 40 parking spots.

Refer to attached site plan. Tenant may lease 1, 2, or all 3 sections for a total of 28,620 sq ft. Ideal for tenants that want over 28k sq ft, but would prefer to have walled sections for separate departments or different product storage. Each section is approximately 9,540 sq ft. All offers will be considered.

Recent upgrades include:

- New roof
- New HVAC system for the office
- New LED lights throughout the warehouse
- Striped parking lot in the front and rear
- Paint throughout the warehouse interior

Disclaimer: Prospective Tenants are advised to conduct their own inspection on all aspects of the property to ensure it suits their needs. Broker or its agents have not verified and will not verify any information.