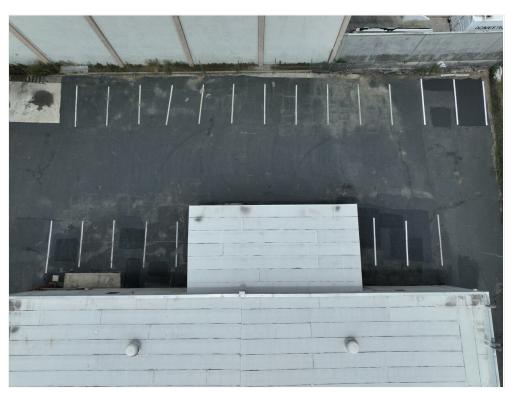

has a fire sprinkler system, a total of 1400 amps electricity, and 4 drive-ins with roll-up doors. Ceiling height varies from 15 to 18 ft. Lot

size is approximately 52,911 sq ft with 40 parking spots.

Refer to attached site plan. Tenant may lease 1, 2, or all 3 sections for a total of 28,620 sq ft. Ideal for tenants that want over 28k sq ft, but would prefer to have walled sections for separate departments or different product storage. Each section is approximately 9,540 sq ft. All offers will be considered.