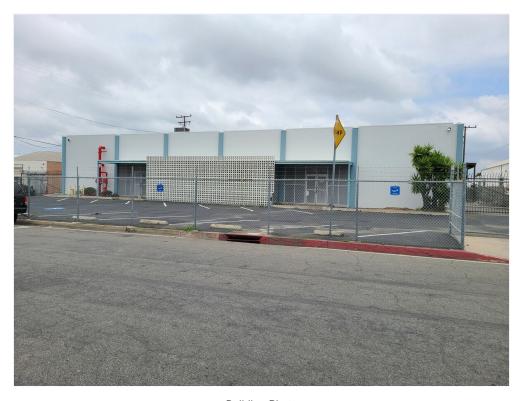

E-157th-St-Gardena-CA/32096855/</a>

Rental Rate: \$15.00 /SF/YR

Property Type: Industrial
Property Subtype: Warehouse
Rentable Building 28,620 SF

Area

Year Built: 1963

Rental Rate Mo: \$1.25 /SF/MO

141 E 157th St, Gardena, CA 90248

#### Listing spaces

1st Floor Ste 1 Space Available: 9,540 SF

Rental Rate: \$15.00 /SF/YR Contiguous Area: 28,620 SF

Date Available: Now

Service Type: Triple Net (NNN)

Space Type: Relet
Space Use: Industrial
Lease Term: Negotiable

1st Floor Ste 2 Space Available: 19,080 SF

Rental Rate: \$15.00 /SF/YR Contiguous Area: 28,620 SF

Date Available: Now

Service Type: Triple Net (NNN)

Space Type: Relet
Space Use: Industrial
Lease Term: Negotiable

141 E 157th St, Gardena, CA 90248

#### Location



141 E 157th St, Gardena, CA 90248

## Property Photos





141 E 157th St, Gardena, CA 90248

## Property Photos





141 E 157th St, Gardena, CA 90248

## Property Photos





141 E 157th St, Gardena, CA 90248

## Property Photos





141 E 157th St, Gardena, CA 90248

## Property Photos





141 E 157th St, Gardena, CA 90248

## Property Photos





141 E 157th St, Gardena, CA 90248



Vinil Ramchandran vinilramchandran@gmail.com (562) 761-4689

**Dream Commercial** 2901 West Coast Hwy, Suite 267 Newport Beach, CA 92663