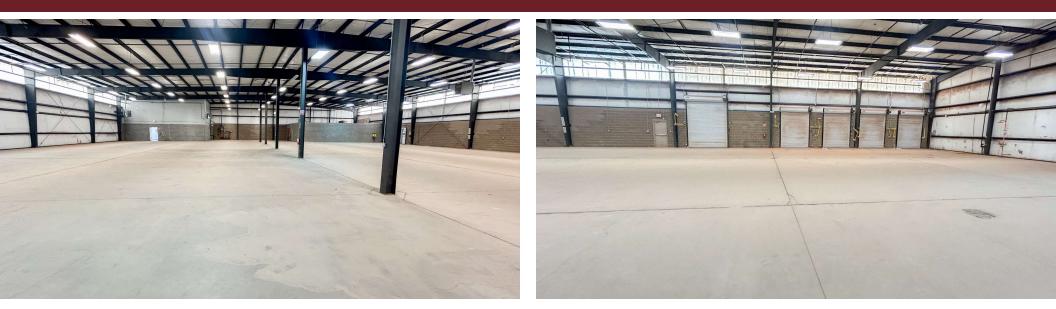

#### **Property Description**

This industrial property, located in Andrews Business Park South, offers 25,000 square feet of combined shop and office space. The facility features private offices, a breakroom, a reception area, and a fully equipped conference room to meet all business needs. The property is well-suited for distribution, boasting three dockhigh loading areas, two floor-level overhead doors, and ample parking to accommodate up to 60 trucks.

#### **Property Highlights**

- Shop Details: (3) Dock High Loading Areas | (1) OH Doors | Ceiling Height: 16'
- Office Details: Private Offices | Breakroom | Reception Area | Conference Room
- Zoning: TIRZ3 (Reinvestment Zone No. 3)
- 6' Perimeter Fencing