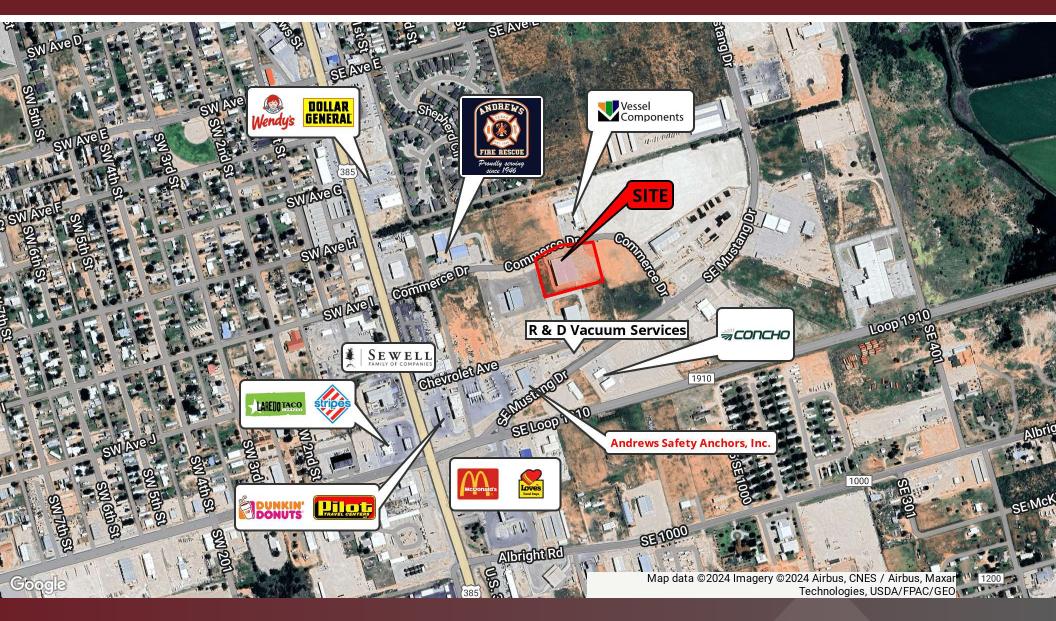

#### Location Description

Situated on Commerce Drive near Highway 385, this 2.36-acre property is centrally located amidst Andrews' industrial and oilfield activity. Its prime location provides easy access to major highways.