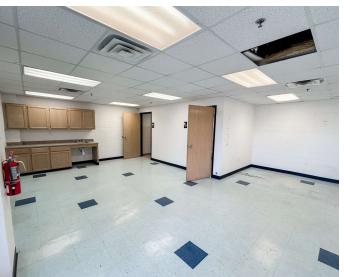

#### **Property Description**

This industrial property, located in Andrews Business Park South, offers 25,000 square feet of combined shop and office space. The facility features private offices, a breakroom, a reception area, and a fully equipped conference room to meet all business needs. The property is well-suited for distribution, boasting three dockhigh loading areas, two floor-level overhead doors, and ample parking to accommodate up to 60 trucks.

#### **Property Highlights**

- Shop Details: (3) Dock High Loading Areas | (1) OH Doors | Ceiling Height: 16'
- Office Details: Private Offices | Breakroom | Reception Area | Conference Room
- Zoning: TIRZ3 (Reinvestment Zone No. 3)
- 6' Perimeter Fencing