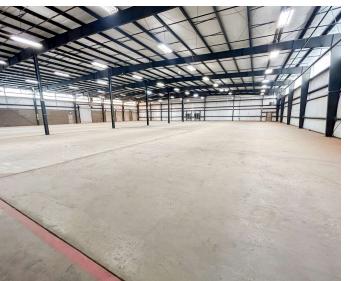

#### **Property Description**

This industrial property, located in Andrews Business Park South, offers 25,000 square feet of combined shop and office space. The facility features private offices, a breakroom, a reception area, and a fully equipped conference room to meet all business needs. The property is well-suited for distribution, boasting three dockhigh loading areas, two floor-level overhead doors, and ample parking to accommodate up to 60 trucks.

#### **Property Highlights**

- Shop Details: (3) Dock High Loading Areas | (1) OH Doors | Ceiling Height: 16'
- Office Details: Private Offices | Breakroom | Reception Area | Conference Room
- Zoning: TIRZ3 (Reinvestment Zone No. 3)
- 6' Perimeter Fencing