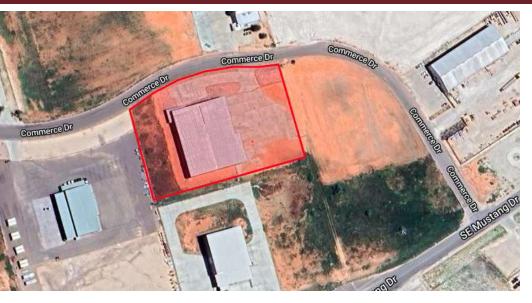

#### Location Description

Situated on Commerce Drive near Highway 385, this 2.36-acre property is centrally located amidst Andrews' industrial and oilfield activity. Its prime location provides easy access to major highways.

| Offering Summary |                     |
|------------------|---------------------|
| Lease Rate:      | \$10.00 SF/yr (NNN) |
| Lot Size:        | 2.36 Acres          |
| Building Size:   | 25,000 SF           |