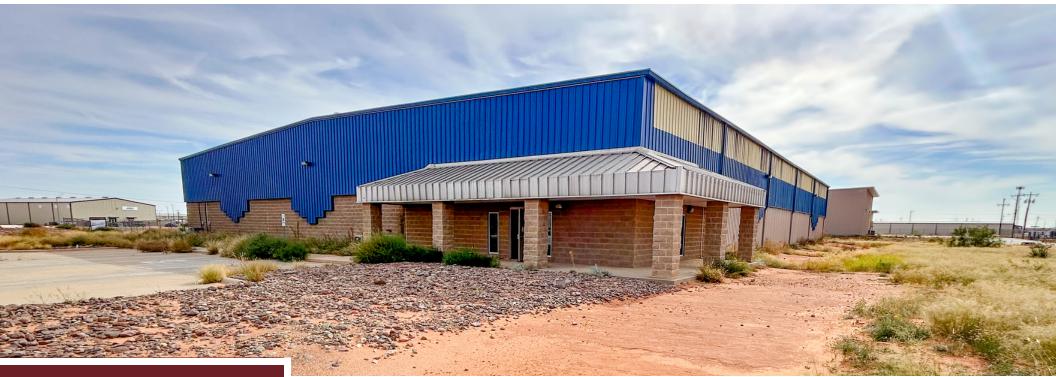

#### **Property Description**

This industrial property, located in Andrews Business Park South, offers 25,000 square feet of combined shop and office space. The facility features private offices, a breakroom, a reception area, and a fully equipped conference room to meet all business needs. The property is well-suited for distribution, boasting three dockhigh loading areas, two floor-level overhead doors, and ample parking to accommodate up to 60 trucks.

#### **Property Highlights**

- Shop Details: (3) Dock High Loading Areas | (1) OH Doors | Ceiling Height: 16'
- Office Details: Private Offices | Breakroom | Reception Area | Conference Room
- Zoning: TIRZ3 (Reinvestment Zone No. 3)
- 6' Perimeter Fencing