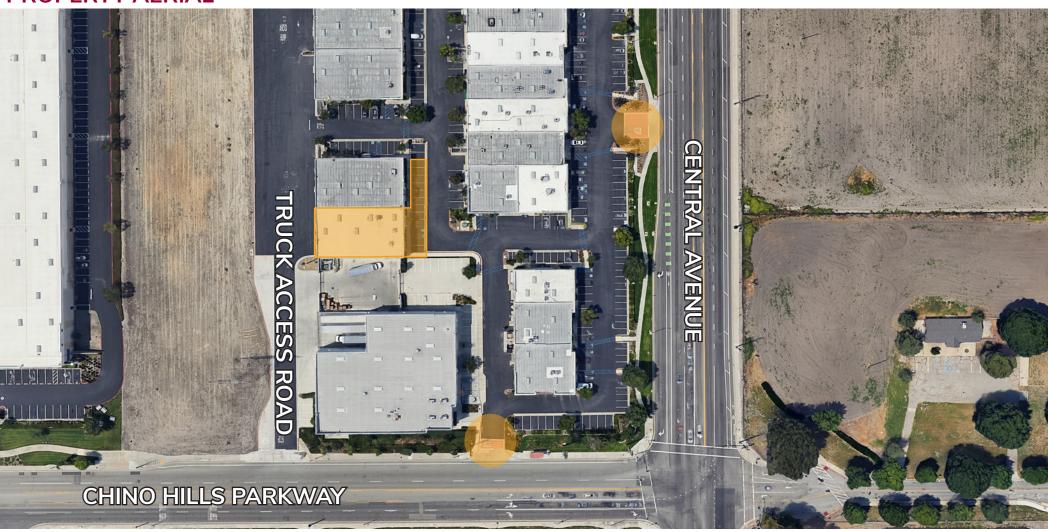

1,250 Square Feet of Office Space
- >> 20' Clearance Height
- >> Fire Sprinklered
- >> Excellent Large Truck Access
- >> Access to Building off Central Avenue & Chino Hills Parkway
- >> Built in 2005



# **SENIOR ASSOCIATE**

D 909.373.2910 | DRE #02093182 bpalitz@lee-assoc.com

GROUND LEVEL

## **COLE MCFETTERS | ASSOCIATE**

CONFERENCE

cmcfetters@lee-assoc.com



**NOT A PART** 

PROPERTY SITE PLAN



## >> ±5.920 Square Foot Industrial Warehouse

- >> Two (2) Ground Level Doors



## **BEN PALITZ** |

D 909.373.2733 | DRE #02203508

SENIOR VICE PRESIDENT/PRINCIPAL

D 909.373.2726 | DRE #01703262

**KEN JONES | SIOR** 

kjones@lee-assoc.com

## 14860 CENTRAL AVENUE

CHINO, CALIFORNIA

## **AVAILABLE FOR SALE OR LEASE**

±5,920 SQUARE FOOT INDUSTRIAL WAREHOUSE

### **PROPERTY AERIAL**



### KEN JONES | SIOR SENIOR VICE PRESIDENT/PRINCIPAL

D 909.373.2726 | DRE #01703262 kjones@lee-assoc.com

## **BEN PALITZ** | SENIOR ASSOCIATE

D 909.373.2910 | DRE #02093182 bpalitz@lee-assoc.com

### COLE MCFETTERS | ASSOCIATE

D 909.373.2733 | DRE #02203508 cmcfetters@lee-assoc.com