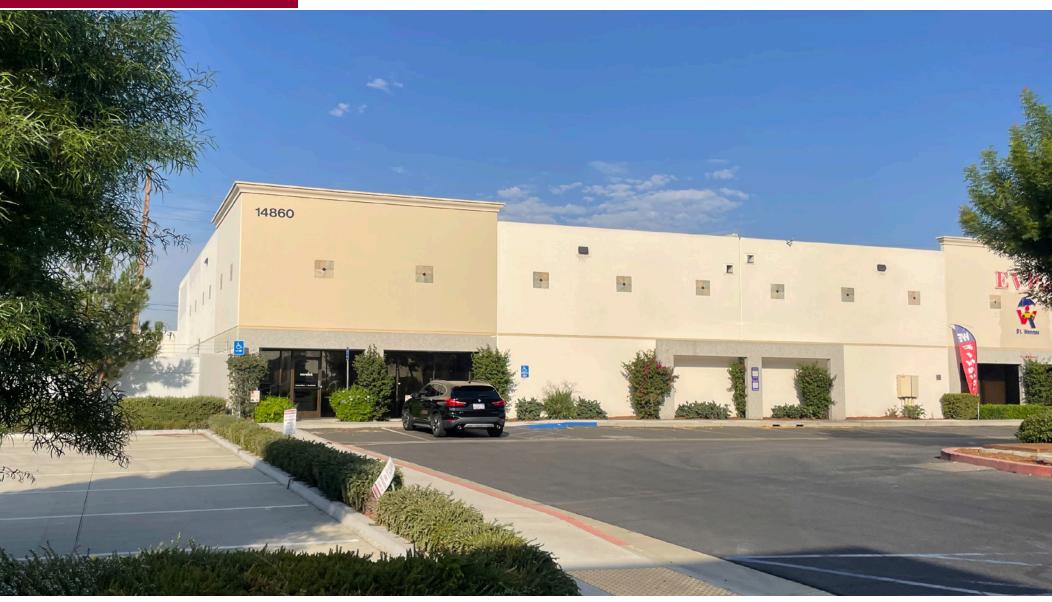

## 14860

CENTRAL AVENUE CHINO, CALIFORNIA

## **AVAILABLE FOR SALE OR LEASE**

±5,920 SQUARE FOOT INDUSTRIAL WAREHOUSE

±5,920 SQUARE FOOT INDUSTRIAL WAREHOUSE

### PROPERTY HIGHLIGHTS

- >> Prime Central Avenue I Chino Location
- >> ±1,250 Square Feet of Office Space
- >> 20' Clearance Height
- >> Fire Sprinklered
- >> Excellent Large Truck Access
- >> Access to Building off Central Avenue & Chino Hills Parkway
- >> Built in 2005