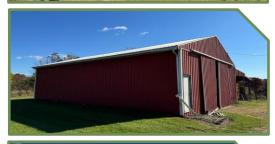

## HOME | OUTBUILDINGS | POND

BEAUTIFUL Fulton County farmette with pond, fenced pastures & AMAZING VIEWS of surrounding farmlands! Farmhouse features 5 BR, 2 bath, DR+formal DR, LR, attic, basement & more. OUTBUILDINGS: (2) Pole buildings w/ large sliding doors, wagon shed, stanchion barn with milkhouse, carport, utility sheds & much more! **Don't miss it!!!** 