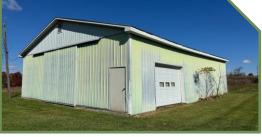

## HOME | OUTBUILDINGS | POND

BEAUTIFUL Fulton County farmette with pond, fenced pastures & AMAZING VIEWS of surrounding farmlands! Farmhouse features 5 BR, 2 bath, DR+formal DR, LR, attic, basement & more. OUTBUILDINGS: (2) Pole buildings w/ large sliding doors, wagon shed, stanchion barn with milkhouse, carport, utility sheds & much more! **Don't miss it!!!** 