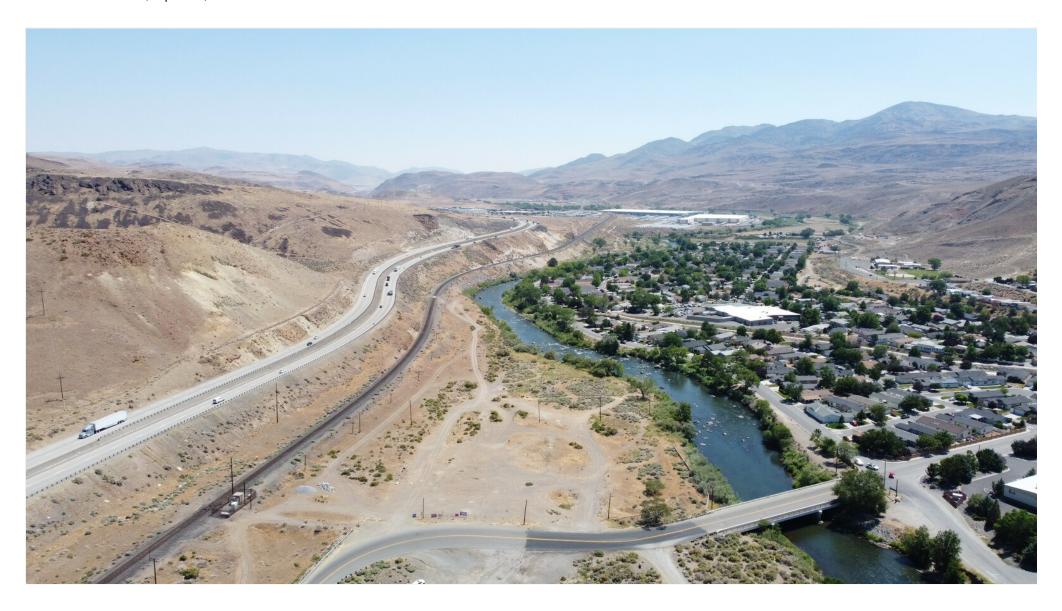

#### **Lockwood Development Land**

10705 Lockwood, Sparks, NV 89434

#### **Property Details**

Level topography across site with immediate access to I-80 at Lockwood exit via Canyon Drive. Located less than 3 miles from Vista Blvd in Sparks and less than 10 miles to Tahoe Reno Industrial Center (TRIC).

Price: \$2,500,000

Property runs along Union Pacific Railroad with opportunity to add a rail spur

■ Immediate access to I-80 at Lockwood exit

View the full listing here: https://www.loopnet.com/Listing/10705-Lockwood-Sparks-NV/28887136/

Price: \$2,500,000

Property Type: Land

Property Subtype: Commercial

Proposed Use:

Sale Type: Investment or Owner User

Total Lot Size: 5.56 AC

No. Lots: 1

Zoning Description: GR

APN / Parcel ID: 084-080-15

### **Lockwood Development Land**

1