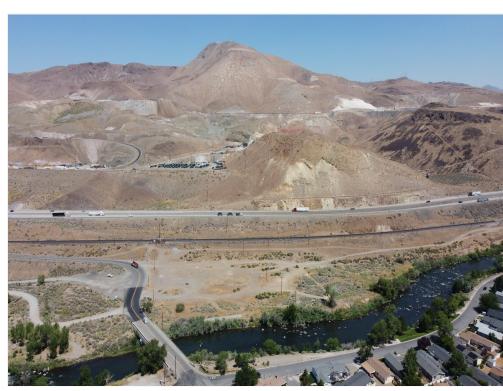

## **Property Details**

Level topography across site with immediate access to I-80 at Lockwood exit via Canyon Drive. Located less than 3 miles from Vista Blvd in Sparks and less than 10 miles to Tahoe Reno Industrial Center (TRIC).

Price: \$2,500,000

Property runs along Union Pacific Railroad with opportunity to add a rail spur

■ Immediate access to I-80 at Lockwood exit

View the full listing here: https://www.loopnet.com/Listing/10705-Lockwood-Sparks-NV/28887136/

Price: \$2,500,000

Property Type: Land

Property Subtype: Commercial

Proposed Use:

Sale Type: Investment or Owner User

Total Lot Size: 5.56 AC

No. Lots: 1

Zoning Description: GR

APN / Parcel ID: 084-080-15

### **Lockwood Development Land**

10705 Lockwood, Sparks, NV 89434

#### Location



#### Property Photos





Building Photo Primary Photo

#### Property Photos





Building Photo **Building Photo** 

#### Property Photos





Building Photo **Building Photo** 

### **Lockwood Development Land**

10705 Lockwood, Sparks, NV 89434



Patty Steelman Mrspsteelman@yahoo.com (775) 745-9892

Sky West Real Estate Services 3500 Lakeside Ct, Suite 211 Reno, NV 89509