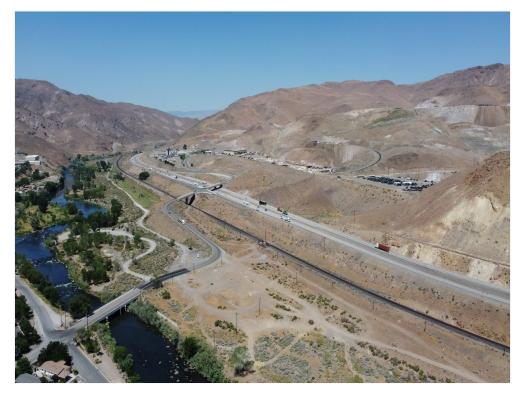

#### **Property Details**

Level topography across site with immediate access to I-80 at Lockwood exit via Canyon Drive. Located less than 3 miles from Vista Blvd in Sparks and less than 10 miles to Tahoe Reno Industrial Center (TRIC).

Price: \$2,500,000

Property runs along Union Pacific Railroad with opportunity to add a rail spur

■ Immediate access to I-80 at Lockwood exit

View the full listing here: https://www.loopnet.com/Listing/10705-Lockwood-Sparks-NV/28887136/

#### Location