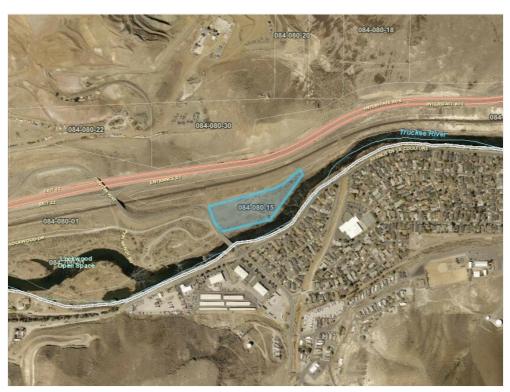

Price: \$2,500,000

Property Type: Land

Property Subtype: Commercial

Proposed Use:

Sale Type: Investment or Owner User

Total Lot Size: 5.56 AC

No. Lots: 1

Zoning Description: GR

APN / Parcel ID: 084-080-15