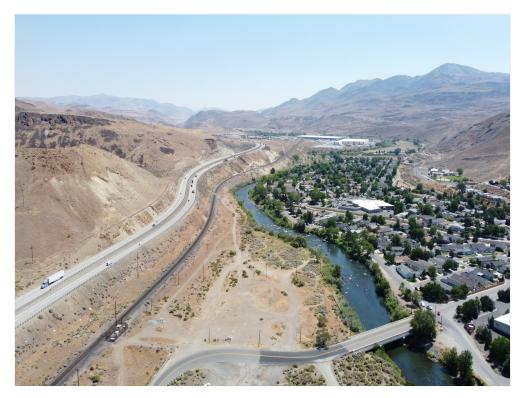

#### **Property Details**

Level topography across site with immediate access to I-80 at Lockwood exit via Canyon Drive. Located less than 3 miles from Vista Blvd in Sparks and less than 10 miles to Tahoe Reno Industrial Center (TRIC).

Price: \$2,500,000

Property runs along Union Pacific Railroad with opportunity to add a rail spur

■ Immediate access to I-80 at Lockwood exit

View the full listing here: https://www.loopnet.com/Listing/10705-Lockwood-Sparks-NV/28887136/

Price: \$2,500,000

Property Type: Land

Property Subtype: Commercial

Proposed Use:

Sale Type: Investment or Owner User

Total Lot Size: 5.56 AC

No. Lots: 1

Zoning Description: GR

APN / Parcel ID: 084-080-15

### **Lockwood Development Land**

10705 Lockwood, Sparks, NV 89434

#### Location



#### Property Photos





Building Photo Primary Photo

#### Property Photos





Building Photo **Building Photo** 

#### Property Photos





Building Photo **Building Photo** 

### **Lockwood Development Land**

10705 Lockwood, Sparks, NV 89434



Patty Steelman Mrspsteelman@yahoo.com (775) 745-9892

Sky West Real Estate Services 3500 Lakeside Ct, Suite 211 Reno, NV 89509