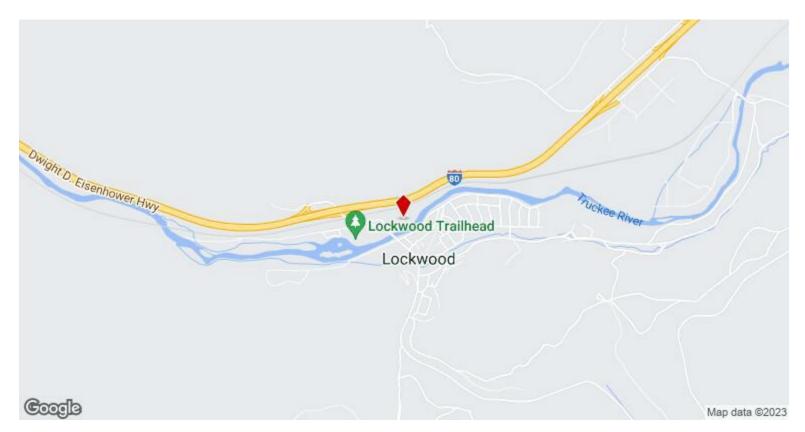

wood, Sparks, NV 89434

#### **Property Details**

Level topography across site with immediate access to I-80 at Lockwood exit via Canyon Drive. Located less than 3 miles from Vista Blvd in Sparks and less than 10 miles to Tahoe Reno Industrial Center (TRIC).

Price: \$2,500,000

Property runs along Union Pacific Railroad with opportunity to add a rail spur

■ Immediate access to I-80 at Lockwood exit

View the full listing here: https://www.loopnet.com/Listing/10705-Lockwood-Sparks-NV/28887136/

Price: \$2,500,000

Property Type: Land

Property Subtype: Commercial

Proposed Use:

Sale Type: Investment or Owner User

Total Lot Size: 5.56 AC

No. Lots: 1

Zoning Description: GR

APN / Parcel ID: 084-080-15

### **Lockwood Development Land**

10705 Lockwood, Sparks, NV 89434

#### Location



#### Property Photos





Building Photo Primary Photo

#### Property Photos





Building Photo **Building Photo** 

#### Property Photos





Building Photo **Building Photo** 

### **Lockwood Development Land**

10705 Lockwood, Sparks, NV 89434



Patty Steelman Mrspsteelman@yahoo.com (775) 745-9892

Sky West Real Estate Services 3500 Lakeside Ct, Suite 211 Reno, NV 89509