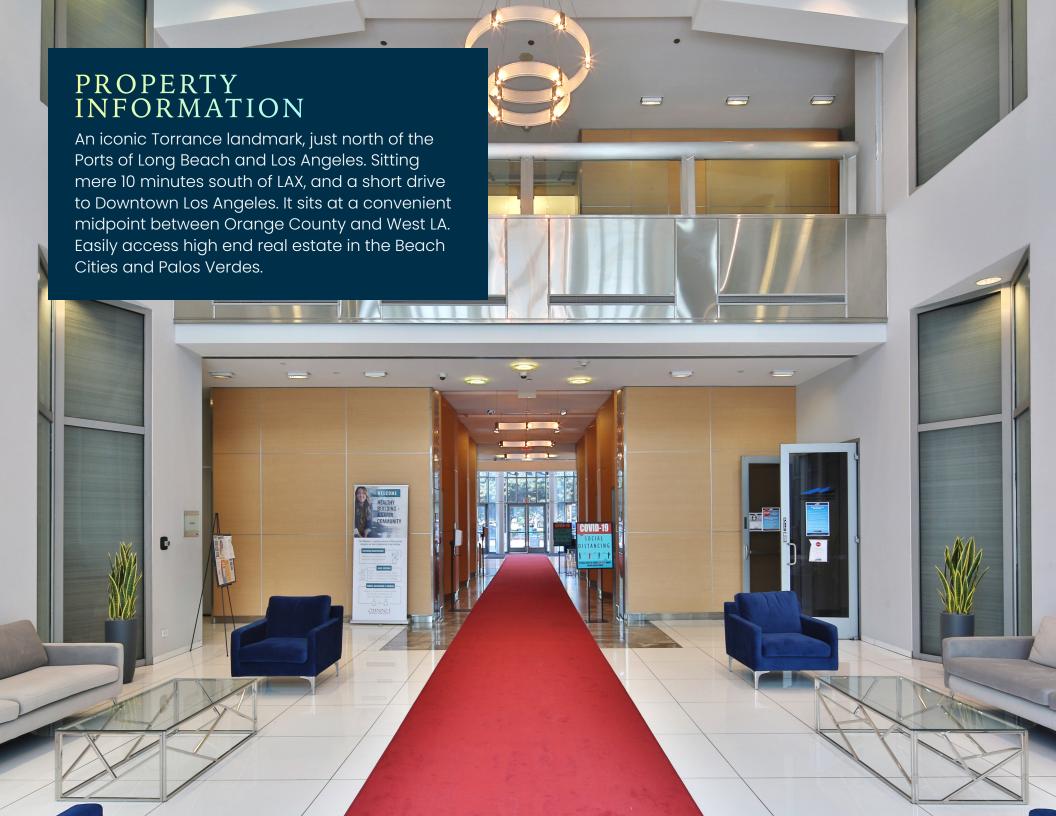

## **HIGHLIGHTS**

Recently renovated exterior and all common areas including lobby

On-site sit down and quick service restaurant – Paradise Cafe

Excellent access to 405, 110, and 91 Freeways

Above standard parking available

On-site property management

24-hour security services

Fiber optics & high-speed internet services available

Ready to go, spec suites available

Signage opportunities

Walkable amenities

879 W 190TH STREET GARDENA, CA 90248