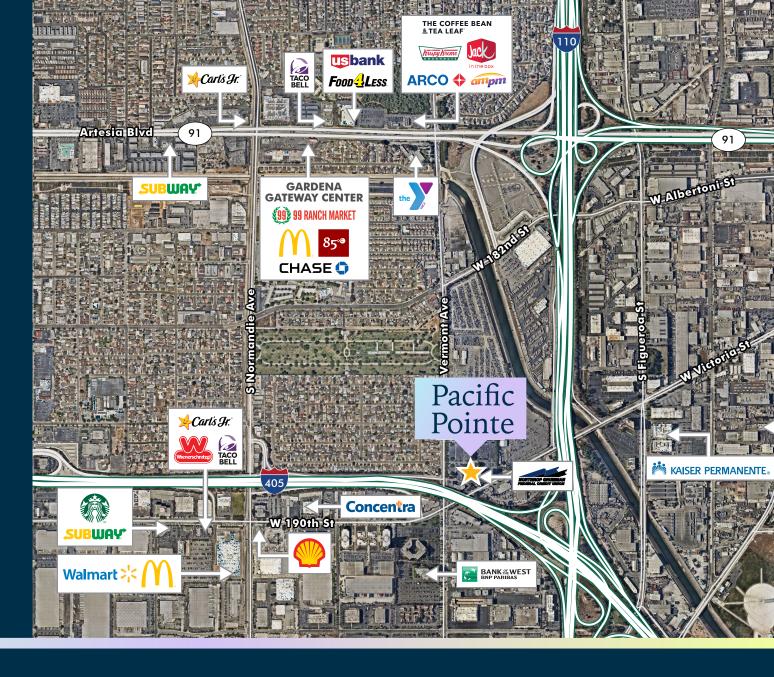

On-site property management

24-hour security services

Fiber optics & high-speed internet services available

Ready to go, spec suites available

Signage opportunities

Walkable amenities

879 W 190TH STREET GARDENA, CA 90248