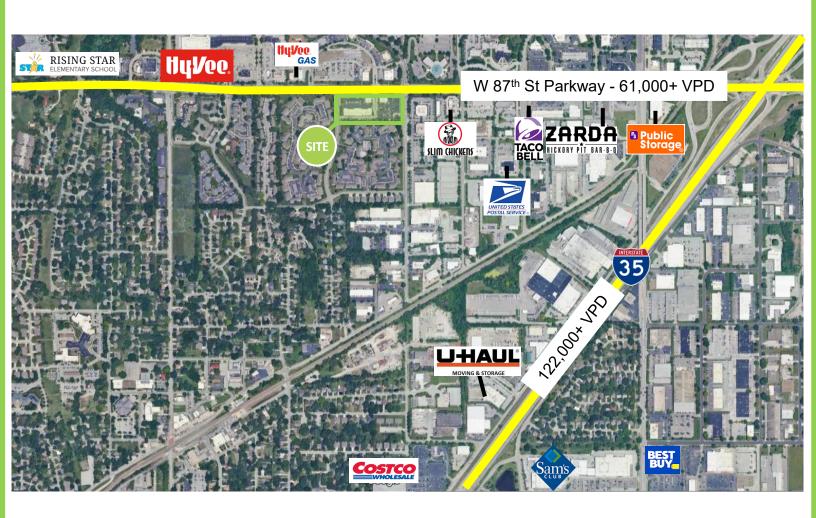

12715 - 12843 W 87th Street Parkway / Lenexa, KS

- Rosehill Exchange is home to many local favorites that draw tons of daily traffic that offers great exposure for incoming Tenants
- Affluent residential area with 10,400+ population within 1 mile
- Rosehill Elementary School, Rising Star Elementary School, Sunflower Elementary School, Christa Mc Auliffe Elementary School, Mill Creek Elementary School, and Trailridge Middle School located within 2 miles
- Superior access to highly trafficked I-35 and I-435 with over 211,000+ vehicles per day

## Site Location

- Located in the Northwest Johnson County Submarket, with high density residential surrounding areas.
- Conveniently positioned on heavily trafficked W 87th Street Parkway corridor with easy to I-35.
- Notable neighboring properties to the property Sushi UNI include Hy-Vee, United States Postal Service, Rising Star Elementary School, and locate favorite Oak Park Mall.