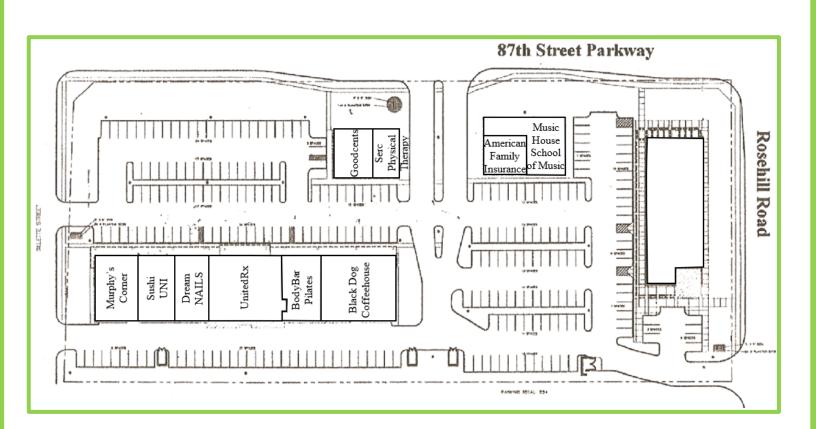

l, Sunflower Elementary School, Christa Mc Auliffe Elementary School, Mill Creek Elementary School, and Trailridge Middle School located within 2 miles
- Superior access to highly trafficked I-35 and I-435 with over 211,000+ vehicles per day



7611 State Line Road Kansas City, MO 64114 816.444.0900 | tuterarealestate.com

## Site Location

- Located in the Northwest Johnson County Submarket, with high density residential surrounding areas.
- Conveniently positioned on heavily trafficked W 87th Street Parkway corridor with easy to I-35.
- Notable neighboring properties to the property Sushi UNI include Hy-Vee, United States Postal Service, Rising Star Elementary School, and locate favorite Oak Park Mall.

#### **Noteable Co-Tenancy**











# **Building Vacancy**

### Available Space





| Population        | 1 Mile    | 3 Miles   | 5 Miles   |
|-------------------|-----------|-----------|-----------|
| 2023 Population   | 10,455    | 97,318    | 211,637   |
| 2028 Projection   | 10,548    | 98,127    | 213,947   |
| 2010 Census       | 9,997     | 93,417    | 199,757   |
| Household Income  | 1 Mile    | 3 Miles   | 5 Miles   |
| Average           | \$96,290  | \$98,199  | \$99,597  |
| Median            | \$81,845  | \$80,076  | \$79,182  |
| Households        | 1 Mile    | 3 Miles   | 5 Miles   |
| 2027 Projection   | 5,000     | 44,169    | 96,227    |
| 2022 Estimate     | 4,781     | 42,289    | 92,000    |
| 2010 Census       | 4,521     | 40,283    | 86,738    |
| Housing           | 1 Mile    | 3 Miles   | 5 Miles   |
| Median Home Value | \$247,782 | \$249,25