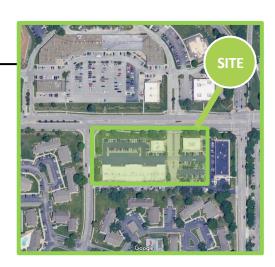

## Site Location

- Located in the Northwest Johnson County Submarket, with high density residential surrounding areas.
- Conveniently positioned on heavily trafficked W 87th Street Parkway corridor with easy to I-35.
- Notable neighboring properties to the property Sushi UNI include Hy-Vee, United States Postal Service, Rising Star Elementary School, and locate favorite Oak Park Mall.