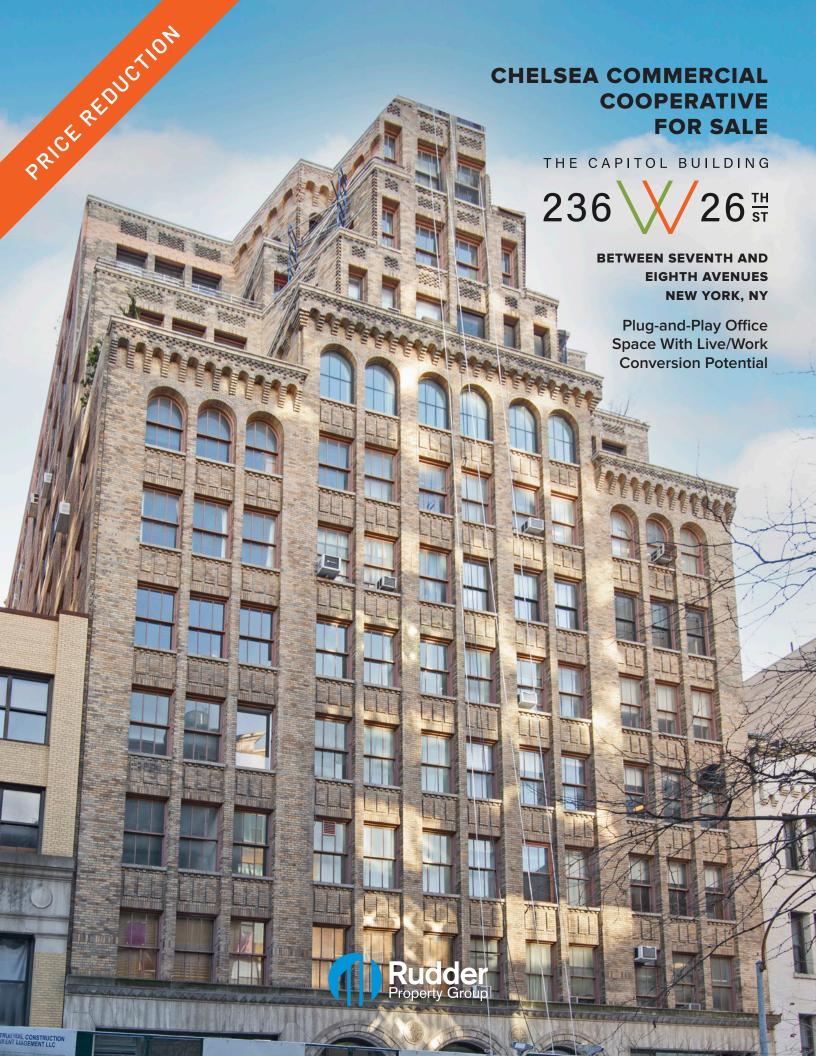

The Capitol Building, constructed in 1926, is a well-managed live/work building that has a new lobby and upgraded building infrastructure.

Located at the intersection of Chelsea, Silicon Alley, the Penn Station transportation hub and the Hudson Yards.

# CHELSEA OFFICE COOPERATIVE FOR SALE

THE CAPITOL BUILDING

BETWEEN SEVENTH AND EIGHTH AVENUES NEW YORK, NY

WEST 26TH STREET

Partial 4th Floor 7,250 RSF