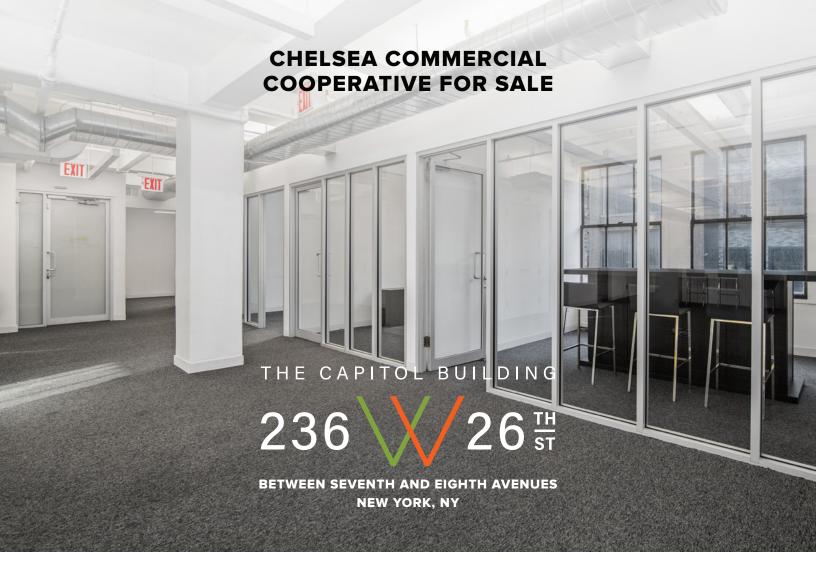

### **Highlights:**

Potential to convert the unit to a desirable residential or live/work loft. Many units in the building have been converted to luxury residential apartments.

New creative office installation with seven glass front offices, one glass conference room, large bullpen areas with seating for up to 40 people, kitchen area, brand new bathrooms and three separate entrances.