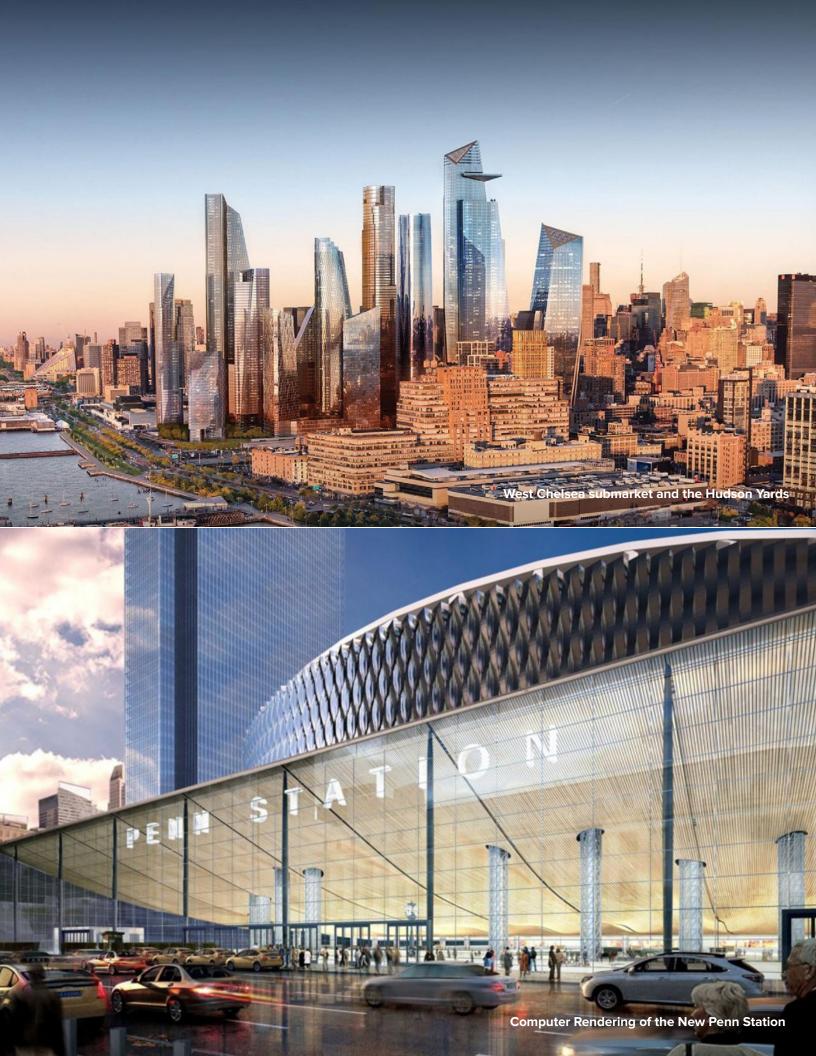

The Capitol Building, constructed in 1926, is a well-managed live/work building that has a new lobby and upgraded building infrastructure.

Located at the intersection of Chelsea, Silicon Alley, the Penn Station transportation hub and the Hudson Yards.