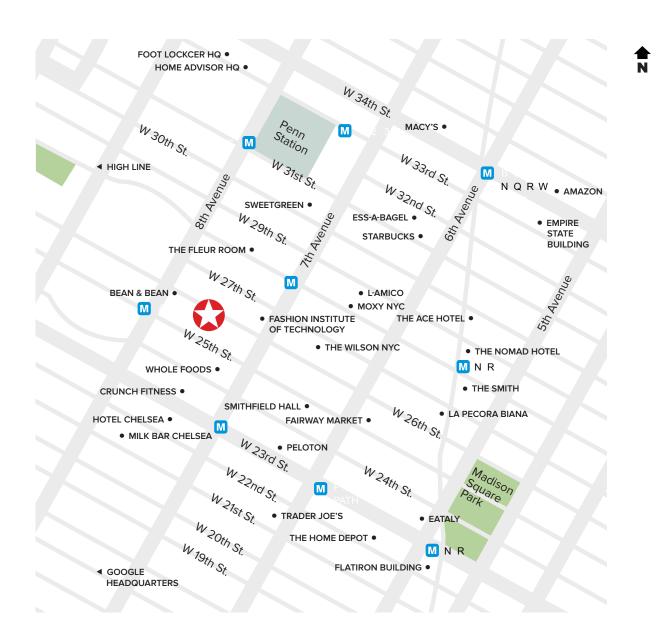

The Capitol Building, constructed in 1926, is a well-managed live/work building that has a new lobby and upgraded building infrastructure.

Located at the intersection of Chelsea, Silicon Alley, the Penn Station transportation hub and the Hudson Yards.

## **Rudder Property Group**

36 West 44th Street Suite 1411 New York, NY 10036 www.rudderpg.com

A N