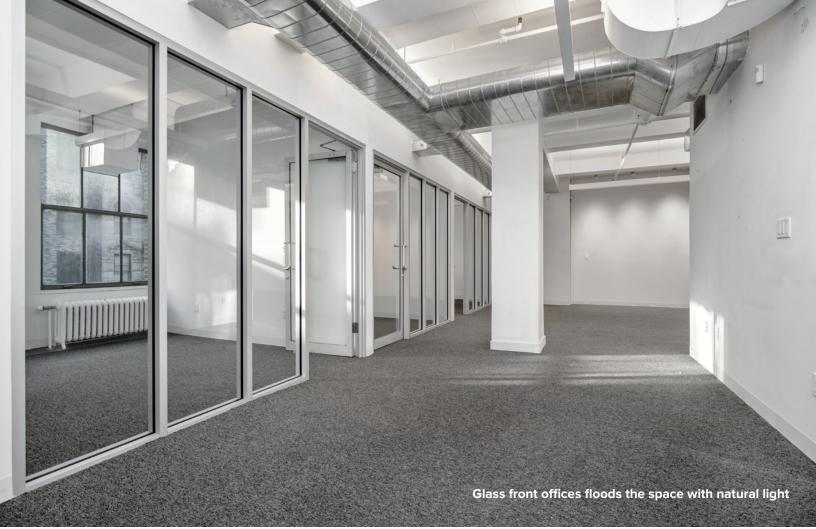

### **Highlights:**

Potential to convert the unit to a desirable residential or live/work loft. Many units in the building have been converted to luxury residential apartments.

New creative office installation with seven glass front offices, one glass conference room, large bullpen areas with seating for up to 40 people, kitchen area, brand new bathrooms and three separate entrances.