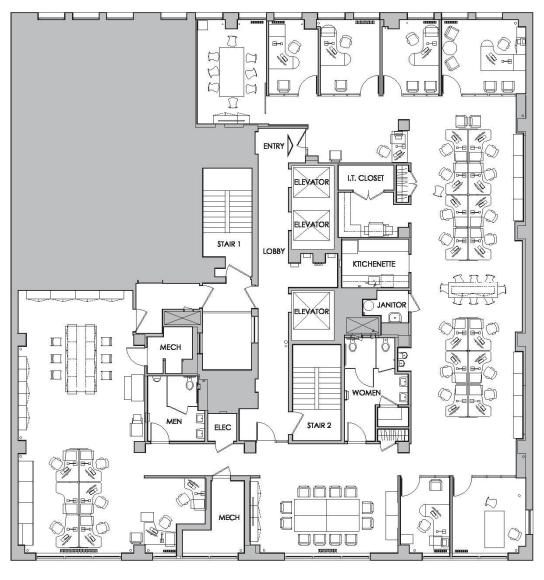

### Available:

Partial 4th Floor: 7,250 RSF

# CHELSEA OFFICE COOPERATIVE FOR SALE

THE CAPITOL BUILDING

BETWEEN SEVENTH AND EIGHTH AVENUES NEW YORK, NY

WEST 26TH STREET

Partial 4th Floor 7,250 RSF