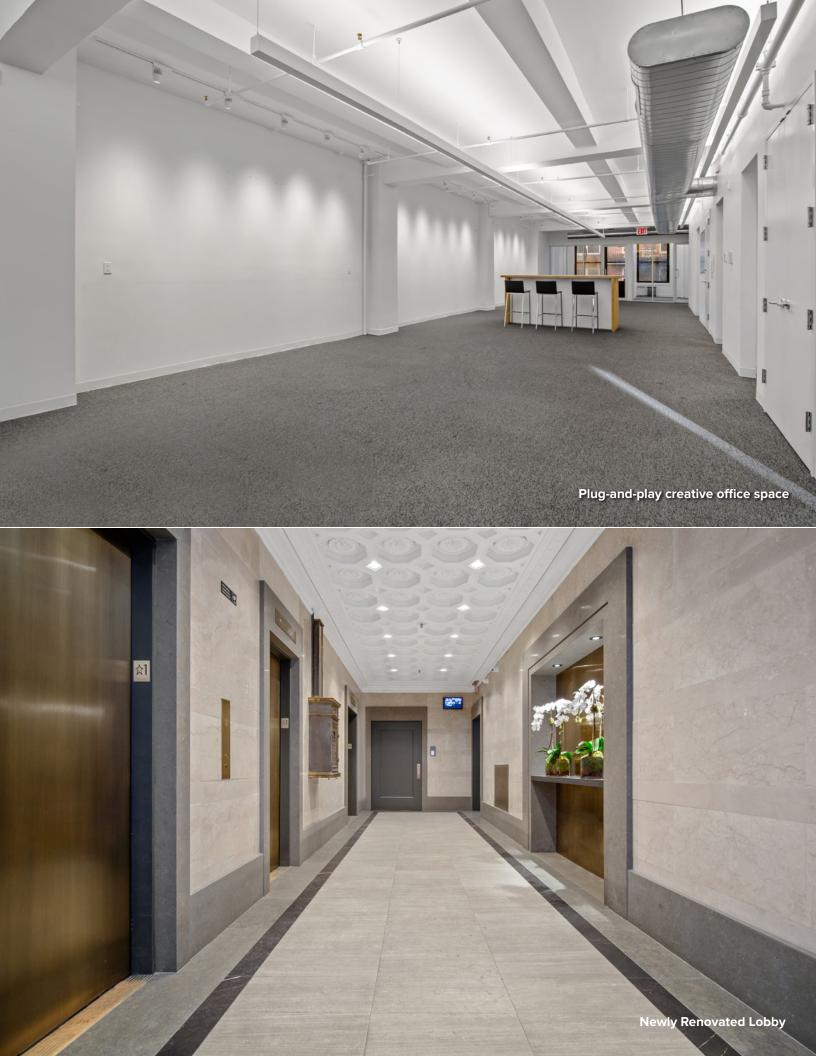

### **Highlights:**

Potential to convert the unit to a desirable residential or live/work loft. Many units in the building have been converted to luxury residential apartments.

New creative office installation with seven glass front offices, one glass conference room, large bullpen areas with seating for up to 40 people, kitchen area, brand new bathrooms and three separate entrances.

The Capitol Building, constructed in 1926, is a well-managed live/work building that has a new lobby and upgraded building infrastructure.

Located at the intersection of Chelsea, Silicon Alley, the Penn Station transportation hub and the Hudson Yards.