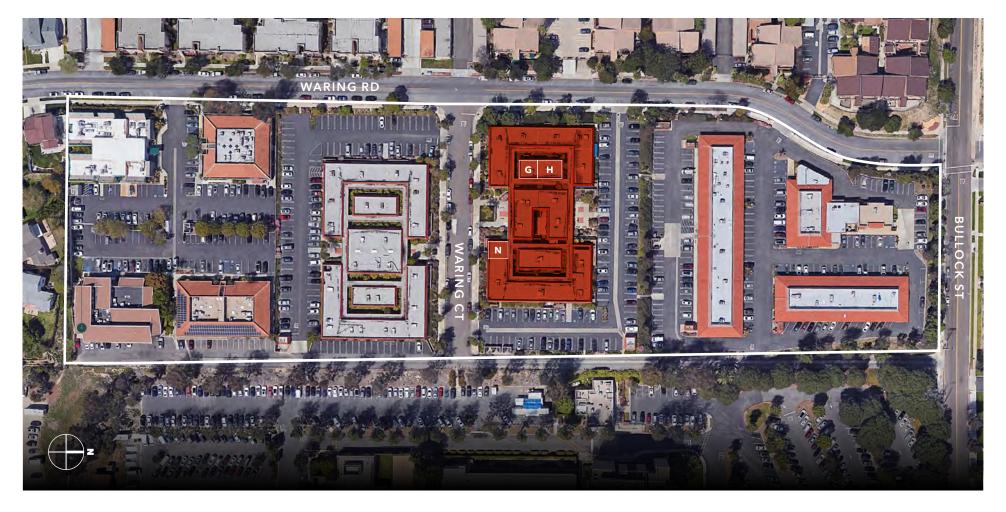

Three Medical/Office Condos 784 SF / 1,008 SF / 1,050 SF Available in Oceanside, California.

| Property Address  | Condo No. | Size     | Purchase Price | Price Per SF | Notes                                                           |
|-------------------|-----------|----------|----------------|--------------|-----------------------------------------------------------------|
| 3230 Waring Court | G         | 784 SF   | \$250,000      | \$320        | 1 office, 3 exam rooms, 2 restrooms & reception area            |
| 3230 Waring Court | Н         | 1,008 SF | \$300,000      | \$300        | 3 offices, 2 restrooms, 2 exam rooms, & waiting room            |
| 3230 Waring Court | N         | 1,050 SF | \$310,000      | \$300        | 3 exam rooms, 1 office, 2 restrooms, reception & a waiting room |

<sup>\*</sup>Suites can be combined. Suite G & H are contiguous suites.

AVAILABLE FOR SALE

KIDDER MATHEWS

## FLOOR PLANS

PARKING

KIDDER MATHEWS