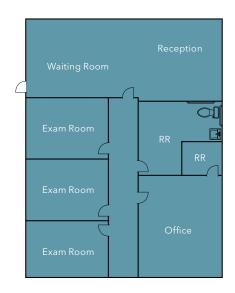

## FLOOR PLANS

PARKING

KIDDER MATHEWS

Three Medical/Office Condos 784 SF / 1,008 SF / 1,050 SF Available in Oceanside, California.

| Property Address  | Condo No. | Size     | Purchase Price | Price Per SF | Notes                                                           |
|-------------------|-----------|----------|----------------|--------------|-----------------------------------------------------------------|
| 3230 Waring Court | G         | 784 SF   | \$250,000      | \$320        | 1 office, 3 exam rooms, 2 restrooms & reception area            |
| 3230 Waring Court | Н         | 1,008 SF | \$300,000      | \$300        | 3 offices, 2 restrooms, 2 exam rooms, & waiting room            |
| 3230 Waring Court | N         | 1,050 SF | \$310,000      | \$300        | 3 exam rooms, 1 office, 2 restrooms, reception & a waiting room |