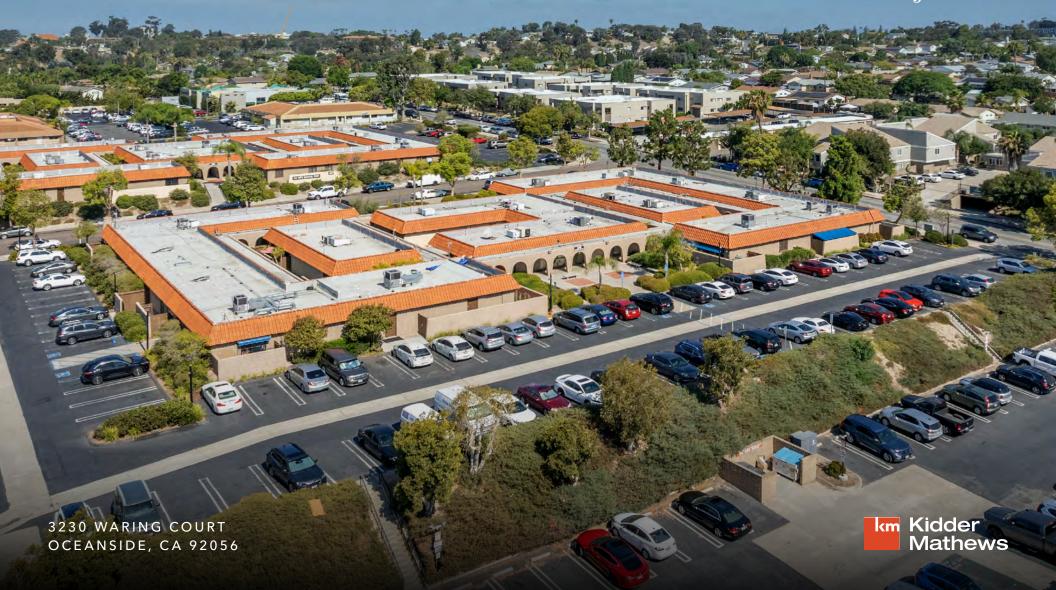

Three Medical/Office Condos 784 SF / 1,008 SF / 1,050 SF Available in Oceanside, California.

| Property Address  | Condo No. | Size     | Purchase Price | Price Per SF | Notes                                                           |
|-------------------|-----------|----------|----------------|--------------|-----------------------------------------------------------------|
| 3230 Waring Court | G         | 784 SF   | \$250,000      | \$320        | 1 office, 3 exam rooms, 2 restrooms & reception area            |
| 3230 Waring Court | Н         | 1,008 SF | \$300,000      | \$300        | 3 offices, 2 restrooms, 2 exam rooms, & waiting room            |
| 3230 Waring Court | N         | 1,050 SF | \$310,000      | \$300        | 3 exam rooms, 1 office, 2 restrooms, reception & a waiting room |

<sup>\*</sup>Suites can be combined. Suite G & H are contiguous suites.

AVAILABLE FOR SALE

KIDDER MATHEWS