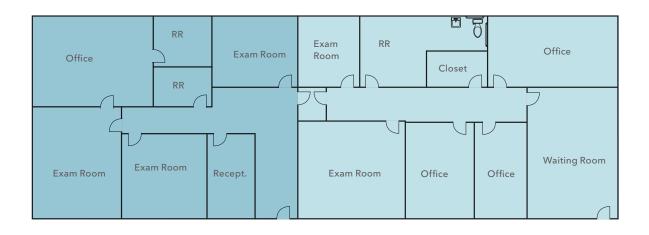

Three Medical/Office Condos 784 SF / 1,008 SF / 1,050 SF Available in Oceanside, California.

| Property Address  | Condo No. | Size     | Purchase Price | Price Per SF | Notes                                                           |
|-------------------|-----------|----------|----------------|--------------|-----------------------------------------------------------------|
| 3230 Waring Court | G         | 784 SF   | \$250,000      | \$320        | 1 office, 3 exam rooms, 2 restrooms & reception area            |
| 3230 Waring Court | Н         | 1,008 SF | \$300,000      | \$300        | 3 offices, 2 restrooms, 2 exam rooms, & waiting room            |
| 3230 Waring Court | N         | 1,050 SF | \$310,000      | \$300        | 3 exam rooms, 1 office, 2 restrooms, reception & a waiting room |

## FLOOR PLANS

PARKING

KIDDER MATHEWS