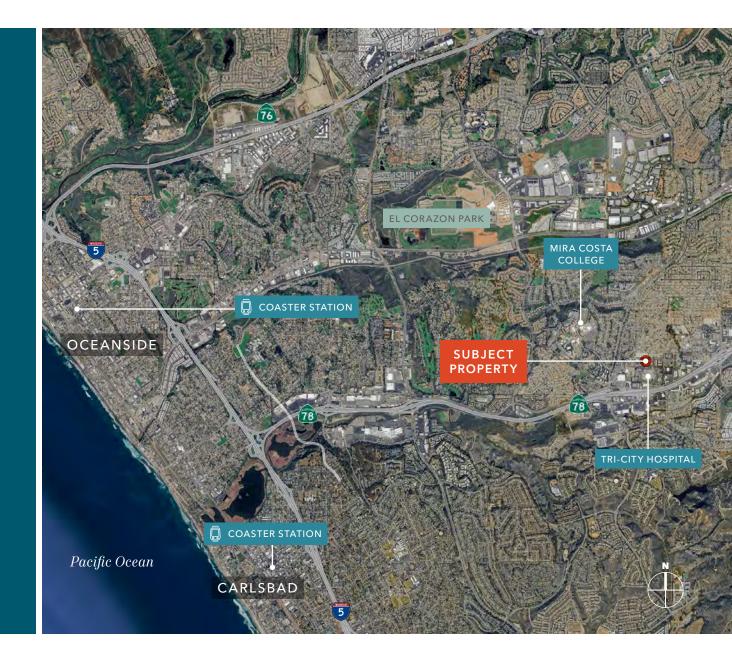

## HIGHLY-**ACCESSIBLE** LOCATION

Walking distance to Tri-City Hospital

Close to McClellan-Palomar Airport & Mira Costa College

Conveniently located near major confluences Interstate 5, CA-76 & CA-78

Easy for visitors to locate

The COASTER commuter train is in proximity in Oceanside & Carlsbad Village

Close to several local and national shops, restaurants and services

13 MIN 10 MIN

PALOMAR AIRPORT

**COASTER STATION** 

AVAILABLE FOR SALE KIDDER MATHEWS