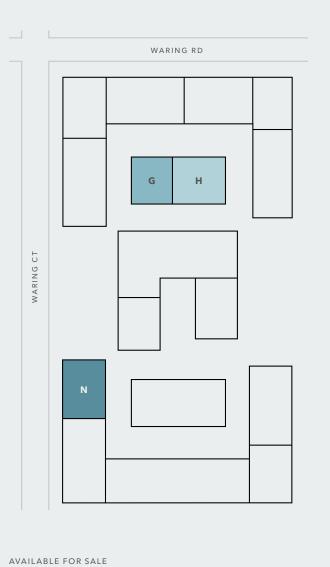

Three Medical/Office Condos 784 SF / 1,008 SF / 1,050 SF Available in Oceanside, California.

| Property Address  | Condo No. | Size     | Purchase Price | Price Per SF | Notes                                                           |
|-------------------|-----------|----------|----------------|--------------|-----------------------------------------------------------------|
| 3230 Waring Court | G         | 784 SF   | \$250,000      | \$320        | 1 office, 3 exam rooms, 2 restrooms & reception area            |
| 3230 Waring Court | Н         | 1,008 SF | \$300,000      | \$300        | 3 offices, 2 restrooms, 2 exam rooms, & waiting room            |
| 3230 Waring Court | N         | 1,050 SF | \$310,000      | \$300        | 3 exam rooms, 1 office, 2 restrooms, reception & a waiting room |

<sup>\*</sup>Suites can be combined. Suite G & H are contiguous suites.

AVAILABLE FOR SALE

KIDDER MATHEWS

## FLOOR PLANS

PARKING

KIDDER MATHEWS