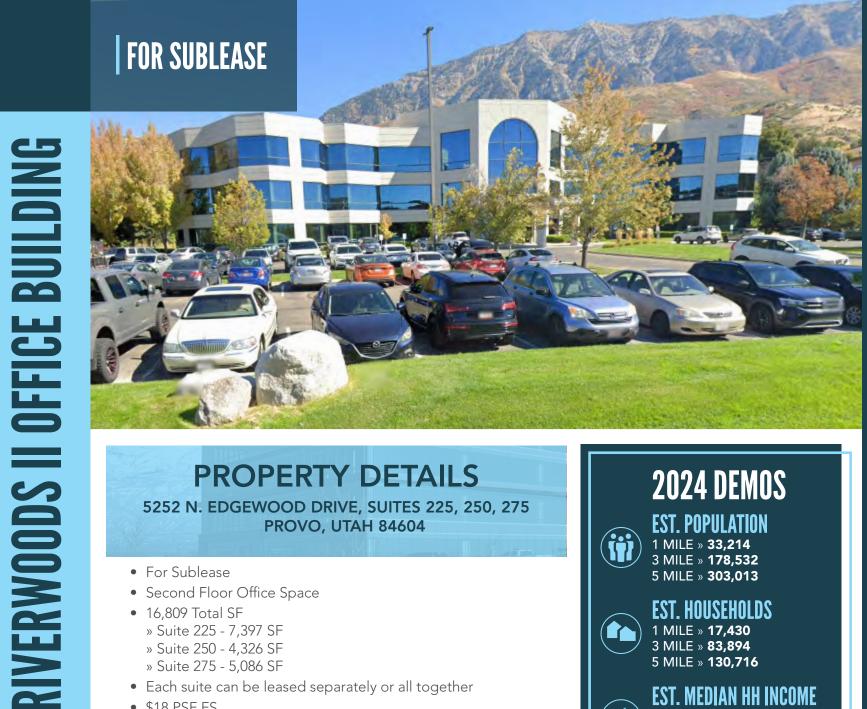

## **PROPERTY DETAILS**

5252 N. EDGEWOOD DRIVE, SUITES 225, 250, 275 **PROVO, UTAH 84604** 

- For Sublease
- Second Floor Office Space
- 16,809 Total SF
  - » Suite 225 7,397 SF
  - » Suite 250 4,326 SF
  - » Suite 275 5,086 SF
- Each suite can be leased separately or all together
- \$18 PSF FS
- Located along the Provo River walking trail
- Within walking distance of the Shops at Riverwoods
- Lease Ends: July 31, 2028