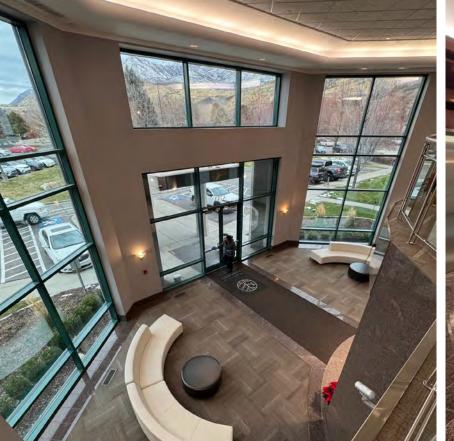

## **PROPERTY DETAILS**

5252 N. EDGEWOOD DRIVE, SUITES 225, 250, 275 **PROVO, UTAH 84604** 

- For Sublease
- Second Floor Office Space
- 16,809 Total SF
  - » Suite 225 7,397 SF
  - » Suite 250 4,326 SF
  - » Suite 275 5,086 SF
- Each suite can be leased separately or all together
- \$18 PSF FS
- Located along the Provo River walking trail
- Within walking distance of the Shops at Riverwoods
- Lease Ends: July 31, 2028