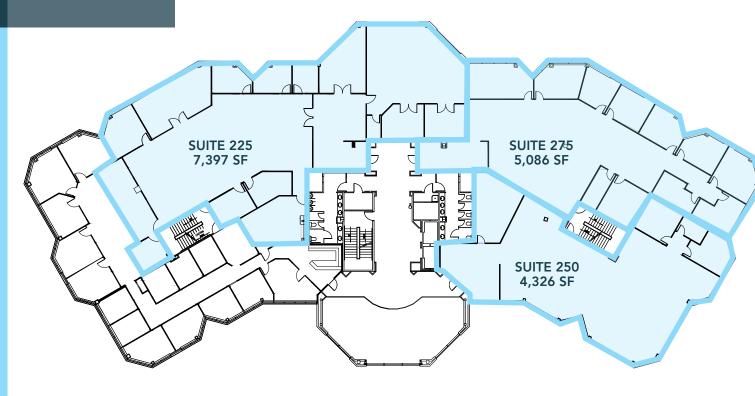

## **PROPERTY DETAILS**

5252 N. EDGEWOOD DRIVE, SUITES 225, 250, 275 **PROVO, UTAH 84604** 

- For Sublease
- Second Floor Office Space
- 16,809 Total SF
  - » Suite 225 7,397 SF
  - » Suite 250 4,326 SF
  - » Suite 275 5,086 SF
- Each suite can be leased separately or all together
- \$18 PSF FS
- Located along the Provo River walking trail
- Within walking distance of the Shops at Riverwoods
- Lease Ends: July 31, 2028

SITE PLAN

CODY BLACK cblack@mwcre.com direct 801.687.0094 <u>View Profile</u>