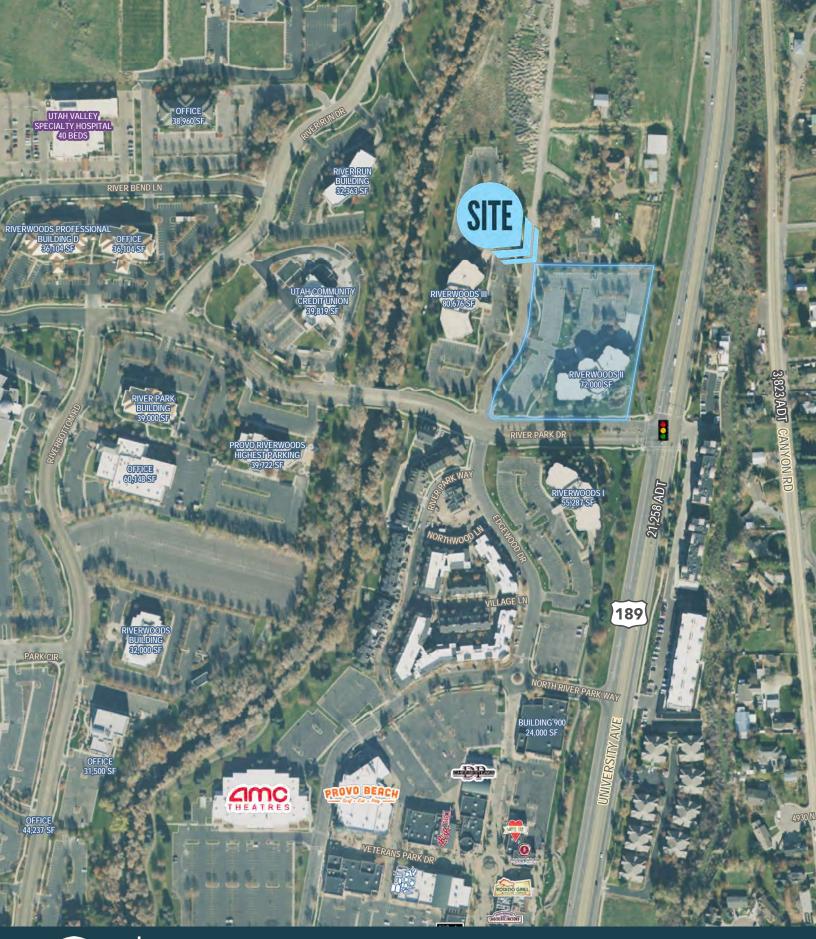

## **PROPERTY DETAILS**

5252 N. EDGEWOOD DRIVE, SUITES 225, 250, 275 **PROVO, UTAH 84604** 

- For Sublease
- Second Floor Office Space
- 16,809 Total SF
  - » Suite 225 7,397 SF
  - » Suite 250 4,326 SF
  - » Suite 275 5,086 SF
- Each suite can be leased separately or all together
- \$18 PSF FS
- Located along the Provo River walking trail
- Within walking distance of the Shops at Riverwoods
- Lease Ends: July 31, 2028

SITE PLAN

CODY BLACK cblack@mwcre.com direct 801.687.0094 <u>View Profile</u>