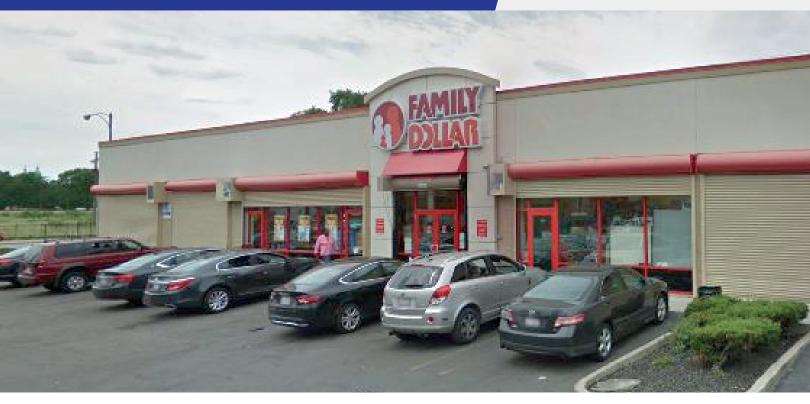

#### RETAIL SPACE AVAILABLE FOR LEASE

12,500 square foot shopping center with retail space for lease, located at the intersection 115th Street and Michigan Avenue in Chicago's neighborhood of Roseland.

TENANTS INCLUDE

FAMILY POLLAR.

**CONTACT** 

Nicholas M. Tadros

312.779.1015

PropertyManager.Crown@gmail.com