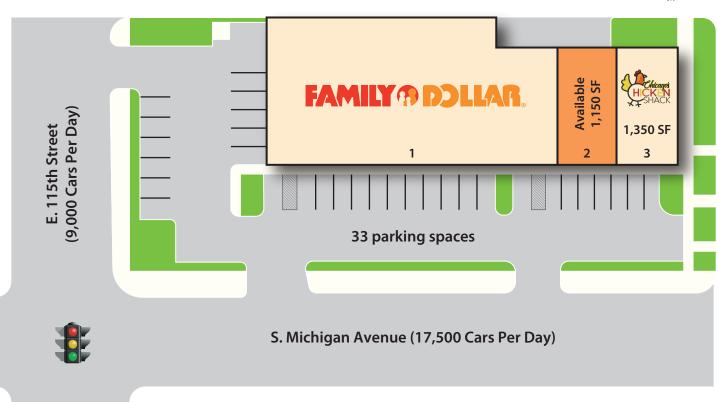

### 114th & Michigan Ave

11438 S. Michigan Avenue, Chicago IL 60628

| #     | TENANT                  | SF     |
|-------|-------------------------|--------|
| 1     | Family Dollar           | 10,000 |
| 2     | Available               | 1,150  |
| 3     | Chicago's Chicken Shack | 1,350  |
| TOTAL |                         | 12,500 |