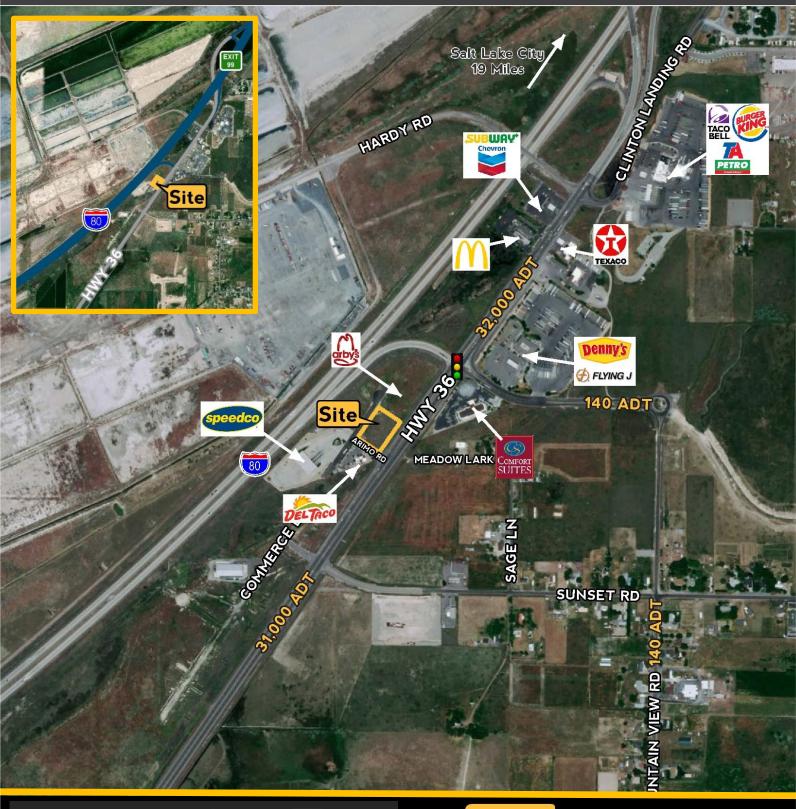

## TOOELE I-80 INTERCHANGE SITE

8552 NORTH COMMERCE DRIVE, LAKE POINT, UTAH

8552 North Commerce Drive (1431 West Arimo Rd.) Lake Point, UT 84074

#### **Property information**

Sale Price: \$15 PSF/\$829,818

Land Area: 1.27 Acres

Parcel: 15-055-0-0001

Zoning: Highway Commercial

• Utilities: To site

Uses: Fast Food, Hospitality,

Travel Center, Etc.

I-80 Visibility

Located at the Interstate 80 exit to Tooele

| DEMOGRAPHICS                     | 1 Miles  | 3 Miles  | 5 Miles  |
|----------------------------------|----------|----------|----------|
| 2019 Population                  |          |          |          |
| Total Population                 | 495      | 1,763    | 16,429   |
| Total Households                 | 153      | 528      | 4,623    |
| Median HH Income                 | \$80,263 | \$83,724 | \$81,993 |
| 2019 Daytime Employmen           | t        |          |          |
| Total # Employees                | 513      | 955      | 1,836    |
| Total # Businesses               | 24       | 113      | 160      |
| *Demographics provided by Costar |          |          |          |