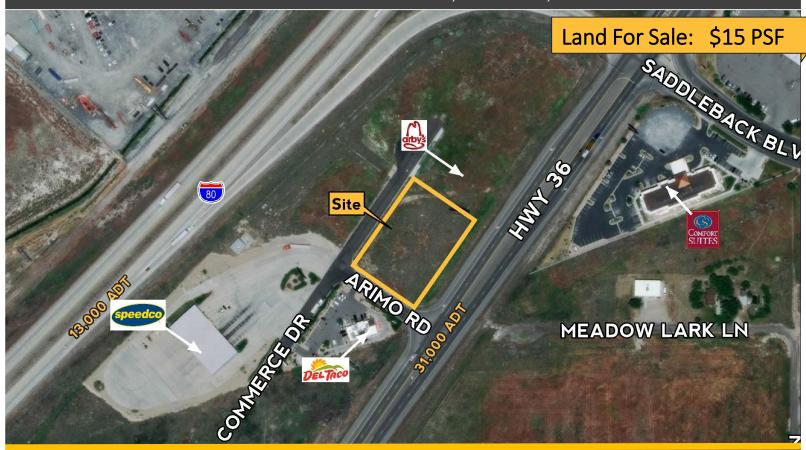

## TOOELE I-80 INTERCHANGE SITE

8552 NORTH COMMERCE DRIVE, LAKE POINT, UTAH

8552 North Commerce Drive (1431 West Arimo Rd.) Lake Point, UT 84074

#### **Property information**

Sale Price: \$15 PSF/\$829,818

Land Area: 1.27 Acres

Parcel: 15-055-0-0001

Zoning: Highway Commercial

• Utilities: To site

Uses: Fast Food, Hospitality,

Travel Center, Etc.

I-80 Visibility

Located at the Interstate 80 exit to Tooele

| DEMOGRAPHICS                     | 1 Miles  | 3 Miles  | 5 Miles  |
|----------------------------------|----------|----------|----------|
| 2019 Population                  |          |          |          |
| Total Population                 | 495      | 1,763    | 16,429   |
| Total Households                 | 153      | 528      | 4,623    |
| Median HH Income                 | \$80,263 | \$83,724 | \$81,993 |
| 2019 Daytime Employmen           | t        |          |          |
| Total # Employees                | 513      | 955      | 1,836    |
| Total # Businesses               | 24       | 113      | 160      |
| *Demographics provided by Costar |          |          |          |