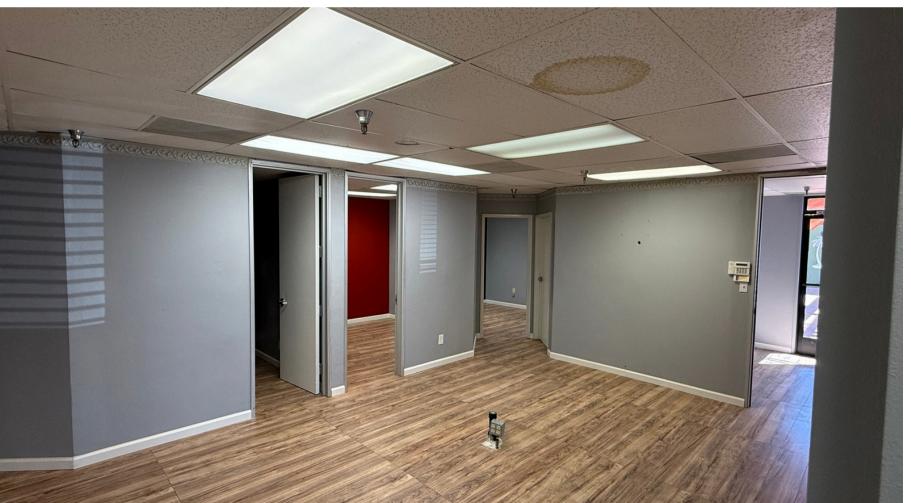

# FOR LEASE ±1425 SF

7339 El Cajon Blvd, Suite H, is a beautiful ±1,425 SF medical office space in the La Mesa Medical Plaza. The suite features 8 private offices, 2 private bathrooms, a main area, and a reception area. Ideal for various medical uses in an updated center with an excellent tenant mix.

### **KEY FEATURES**

Two entrances and two private bathrooms for the suite

Ample **parking** with 111 spaces.

Conveniently located- less than 1 mile from the I-8

# FLOOR PLAN

**Size:** ±1425 SF

**Rent:** Contact Agent

Available: Now

\*SUITE I
AVAILABLE SOON\*