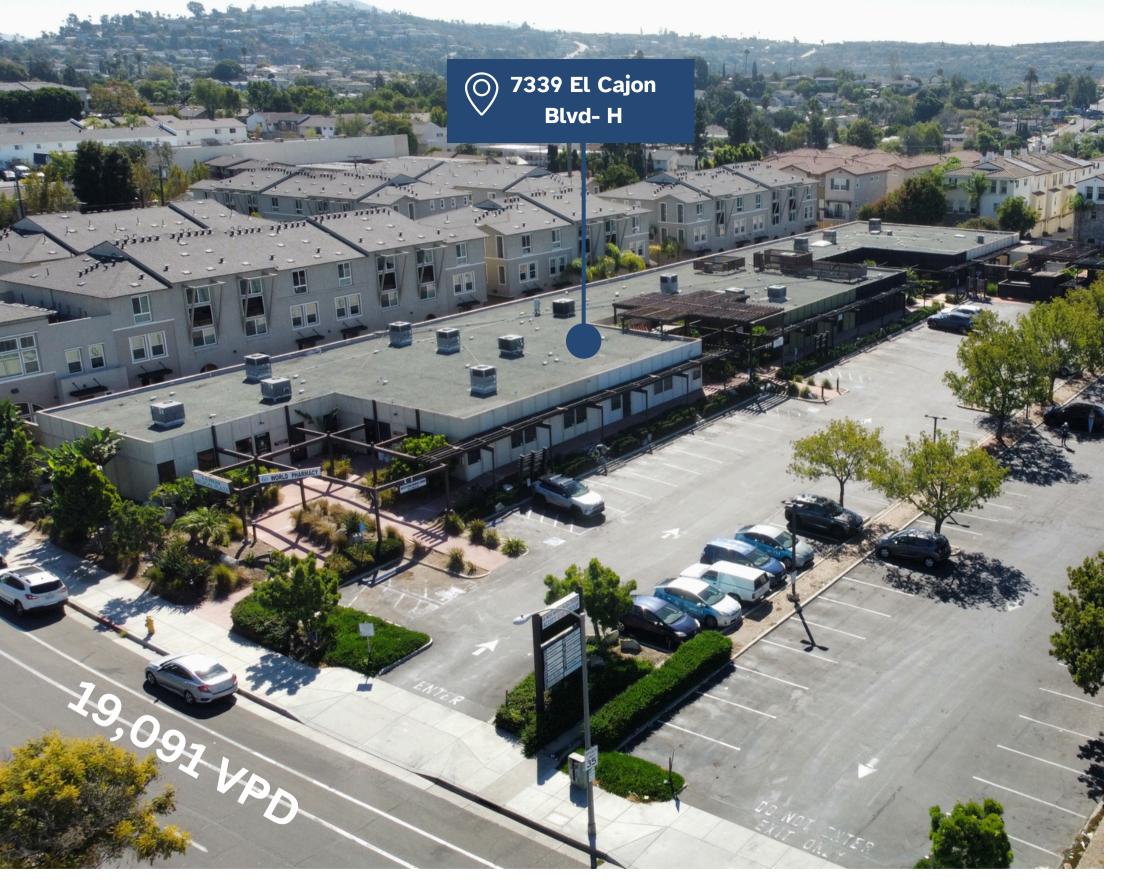

# FOR LEASE ±1425 SF

7339 El Cajon Blvd, Suite H, is a beautiful ±1,425 SF medical office space in the La Mesa Medical Plaza. The suite features 8 private offices, 2 private bathrooms, a main area, and a reception area. Ideal for various medical uses in an updated center with an excellent tenant mix.

### **KEY FEATURES**

Two entrances and two private bathrooms for the suite

Ample **parking** with 111 spaces.

Conveniently located- less than 1 mile from the I-8