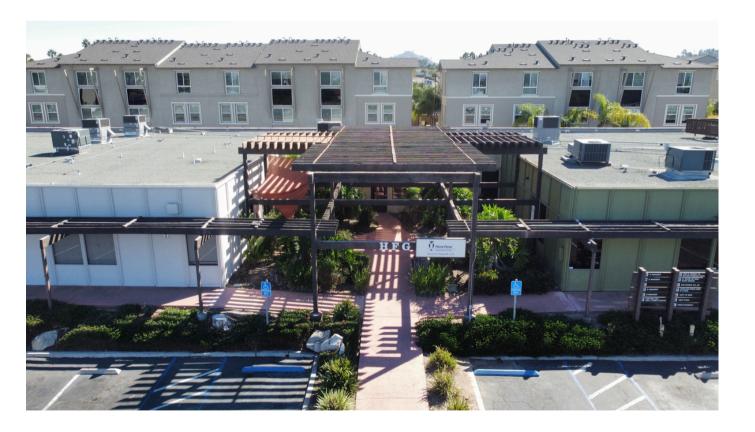

# FOR LEASE ±1425 SF

7339 El Cajon Blvd, Suite H, is a beautiful ±1,425 SF medical office space in the La Mesa Medical Plaza. The suite features 8 private offices, 2 private bathrooms, a main area, and a reception area. Ideal for various medical uses in an updated center with an excellent tenant mix.

### **KEY FEATURES**

Two entrances and two private bathrooms for the suite

Ample **parking** with 111 spaces.

Conveniently located- less than 1 mile from the I-8