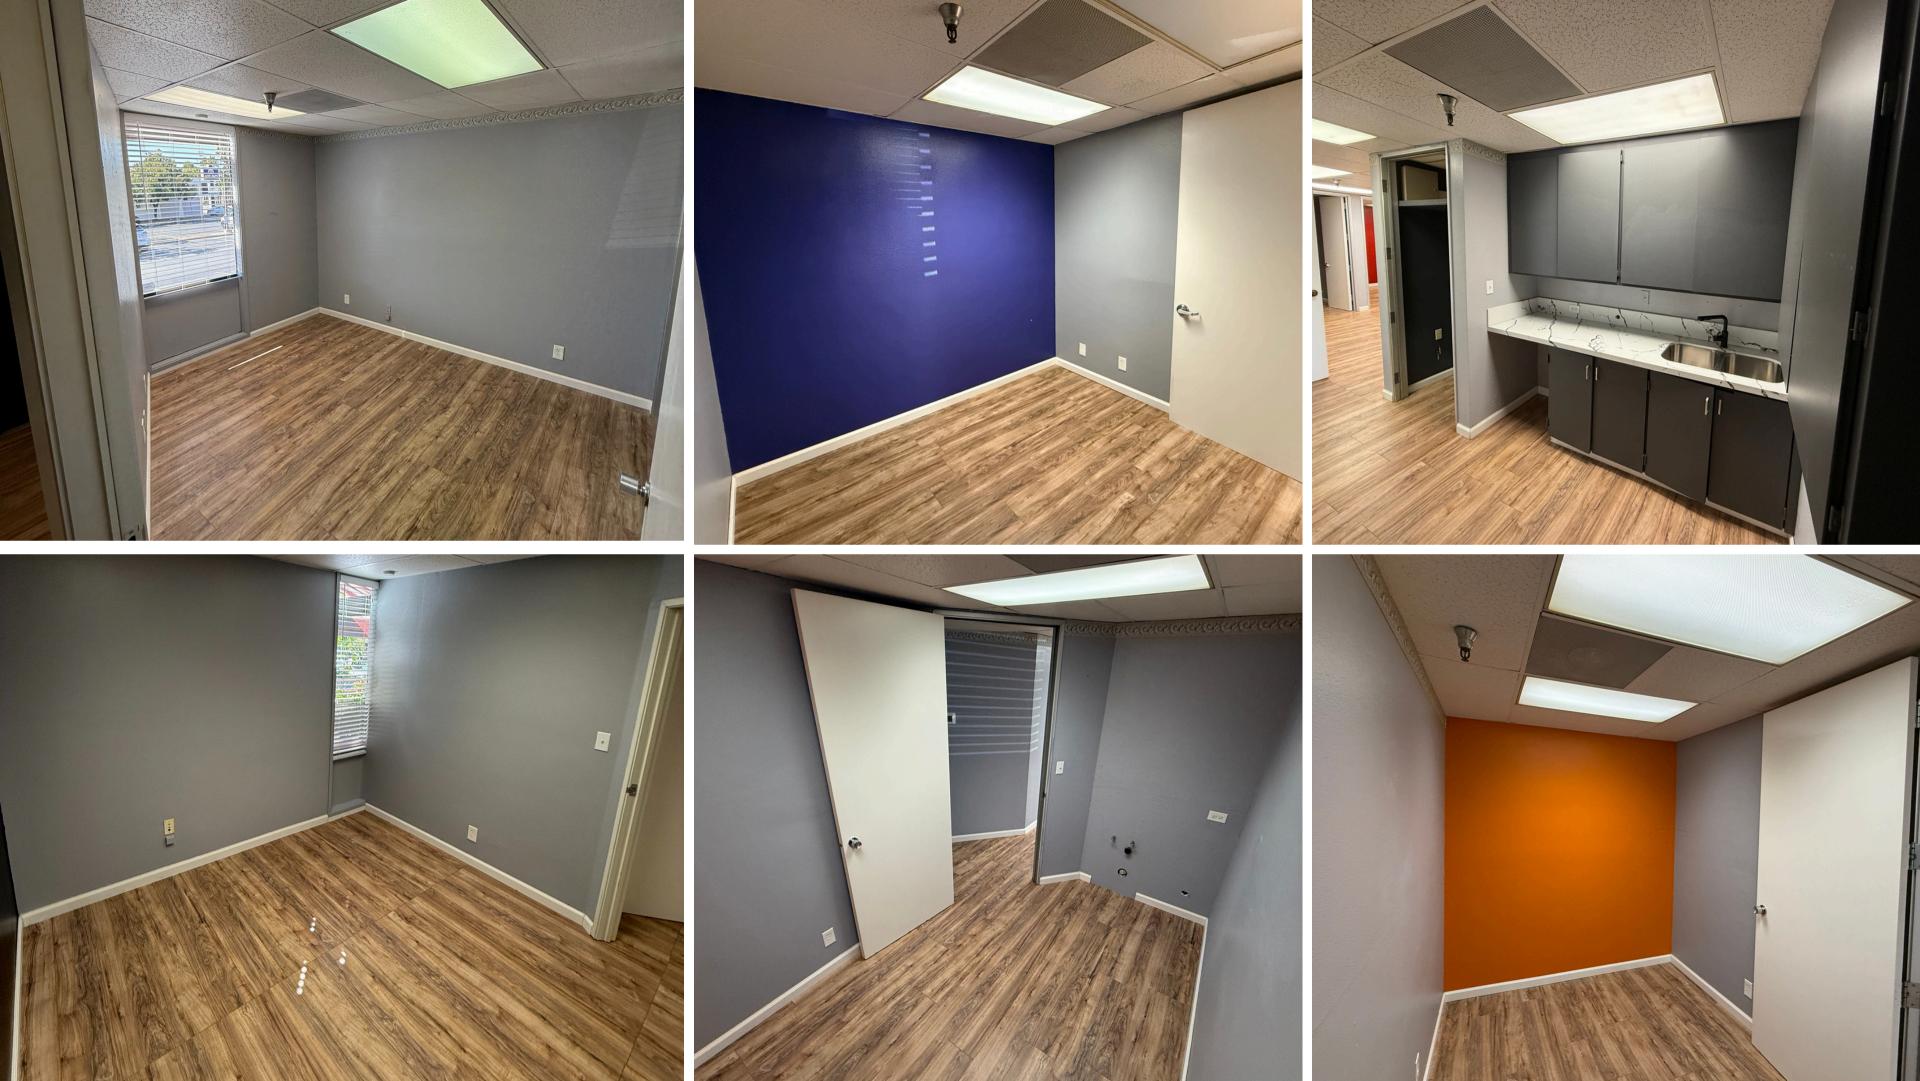

# FOR LEASE ±1425 SF

7339 El Cajon Blvd, Suite H, is a beautiful ±1,425 SF medical office space in the La Mesa Medical Plaza. The suite features 8 private offices, 2 private bathrooms, a main area, and a reception area. Ideal for various medical uses in an updated center with an excellent tenant mix.

### **KEY FEATURES**

Two entrances and two private bathrooms for the suite

Ample **parking** with 111 spaces.

Conveniently located- less than 1 mile from the I-8