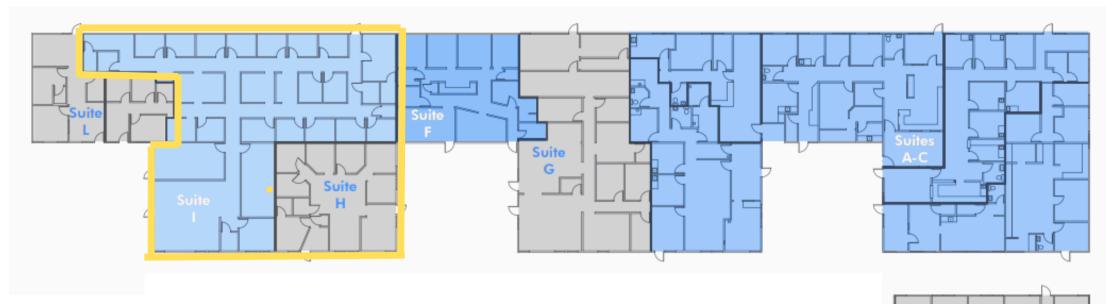

# FOR LEASE ±1425 SF

7339 El Cajon Blvd, Suite H, is a beautiful ±1,425 SF medical office space in the La Mesa Medical Plaza. The suite features 8 private offices, 2 private bathrooms, a main area, and a reception area. Ideal for various medical uses in an updated center with an excellent tenant mix.

# FLOOR PLAN

**Size:** ±1425 SF

**Rent:** Contact Agent

Available: Now

\*SUITE I
AVAILABLE SOON\*