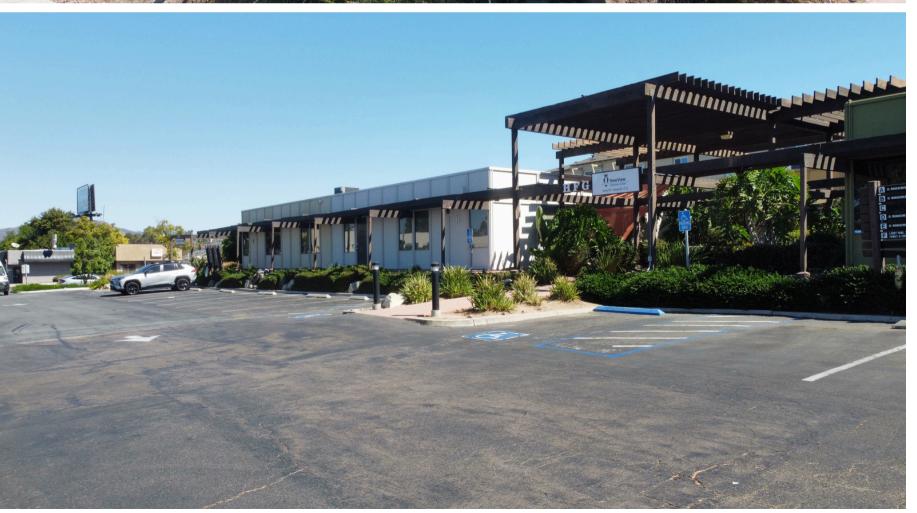

## PROPERTY DESCRIPTION

- ± 26,858 SF Medical Office Building
- Excellent Tenant Mix
- Easy access to Interstate 8 and Highway
   94
- Population ± 200,000 within 3 miles
- Year Built: 1976 (recently improved)
- Zoning: C-D-MU
- Monument Signage for Each Suite

### **KEY FEATURES**

Two entrances and two private bathrooms for the suite

Ample **parking** with 111 spaces.

Conveniently located- less than 1 mile from the I-8