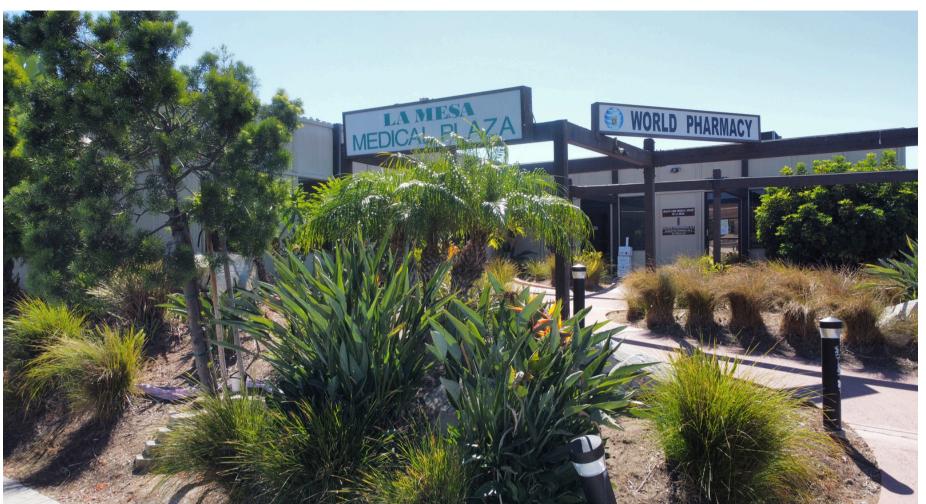

## LA MESA MEDICAL PLAZA

## PROPERTY DESCRIPTION

- ± 26,858 SF Medical Office Building
- Excellent Tenant Mix
- Easy access to Interstate 8 and Highway
   94
- Population ± 200,000 within 3 miles
- Year Built: 1976 (recently improved)
- Zoning: C-D-MU
- Monument Signage for Each Suite

# FOR LEASE ±1425 SF

7339 El Cajon Blvd, Suite H, is a beautiful ±1,425 SF medical office space in the La Mesa Medical Plaza. The suite features 8 private offices, 2 private bathrooms, a main area, and a reception area. Ideal for various medical uses in an updated center with an excellent tenant mix.