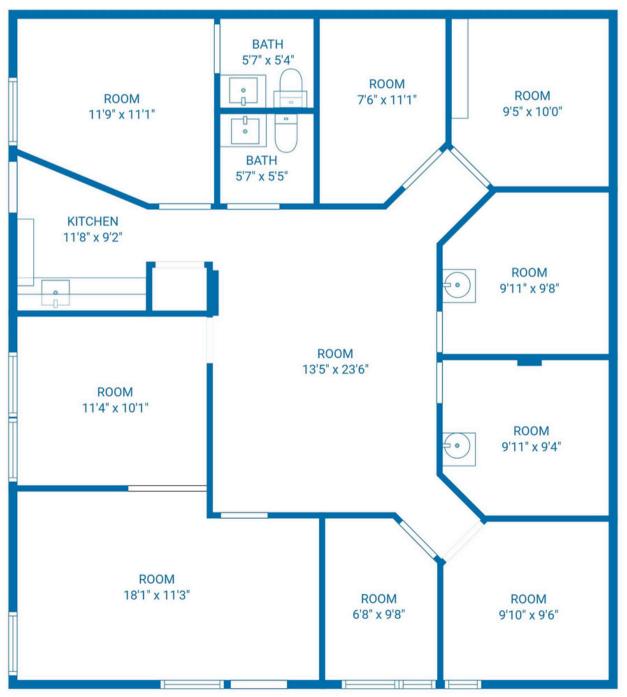

# FOR LEASE ±1425 SF

7339 El Cajon Blvd, Suite H, is a beautiful ±1,425 SF medical office space in the La Mesa Medical Plaza. The suite features 8 private offices, 2 private bathrooms, a main area, and a reception area. Ideal for various medical uses in an updated center with an excellent tenant mix.

# FLOOR PLAN

**Size:** ±1425 SF

**Rent:** Contact Agent

Available: Now

\*SUITE I
AVAILABLE SOON\*