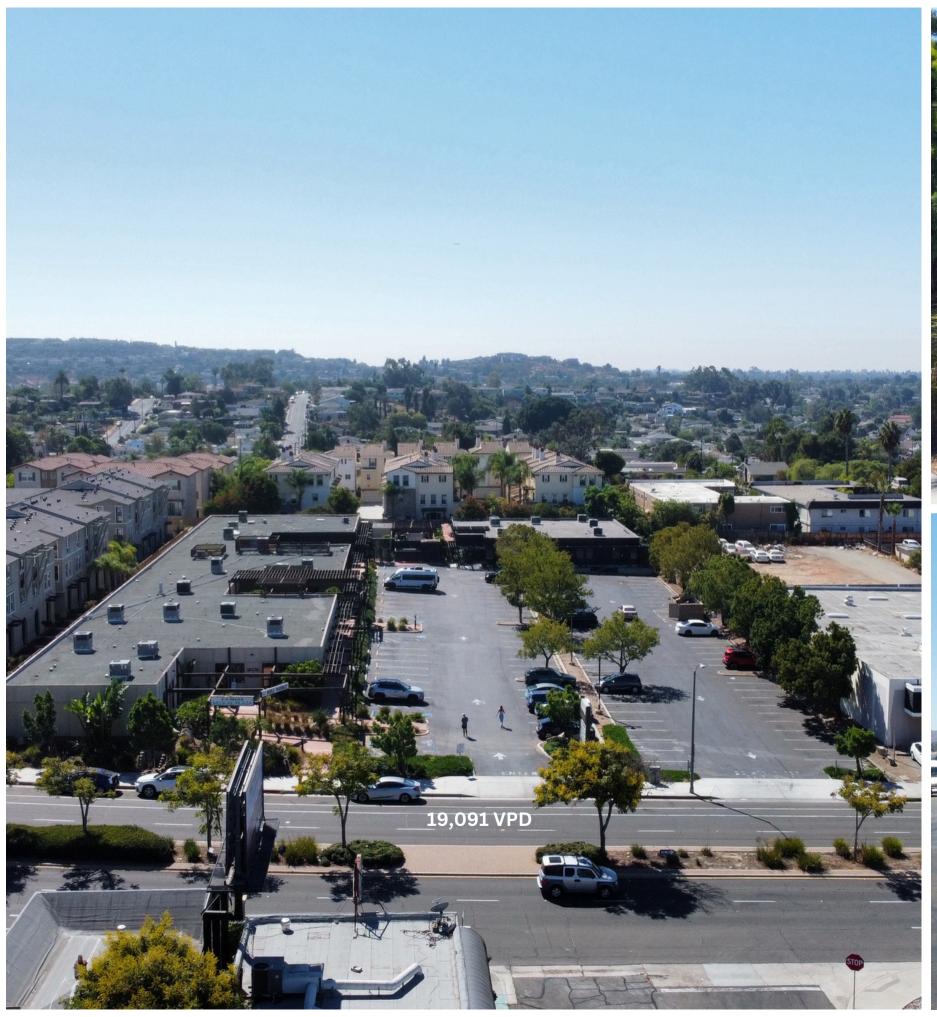

## PROPERTY DESCRIPTION

- ± 26,858 SF Medical Office Building
- Excellent Tenant Mix
- Easy access to Interstate 8 and Highway
   94
- Population ± 200,000 within 3 miles
- Year Built: 1976 (recently improved)
- Zoning: C-D-MU
- Monument Signage for Each Suite

### **KEY FEATURES**

Two entrances and two private bathrooms for the suite

Ample **parking** with 111 spaces.

Conveniently located- less than 1 mile from the I-8