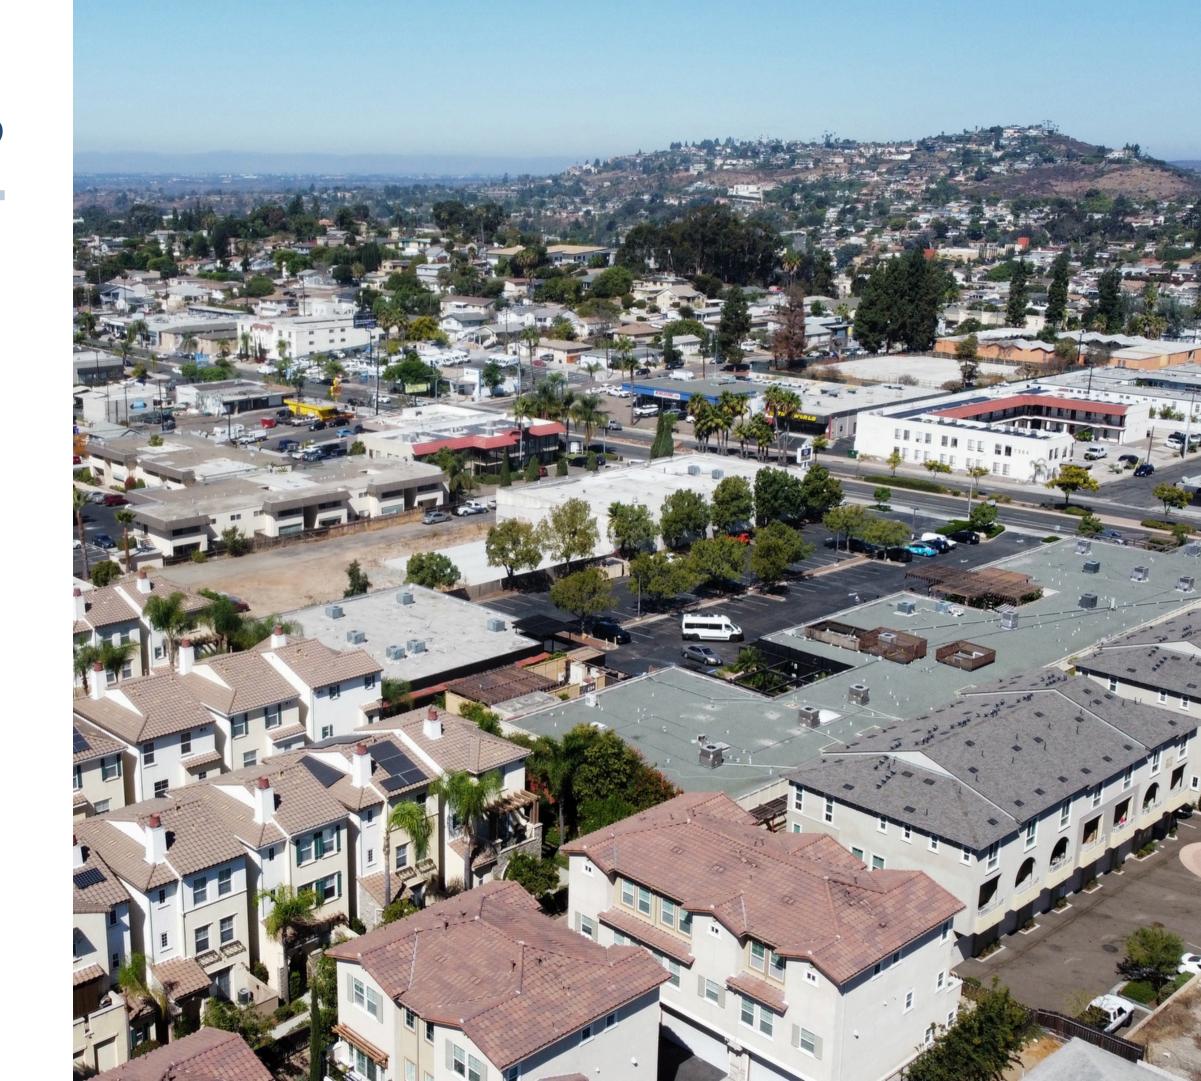

## PROPERTY DESCRIPTION

- ± 26,858 SF Medical Office Building
- Excellent Tenant Mix
- Easy access to Interstate 8 and Highway
   94
- Population ± 200,000 within 3 miles
- Year Built: 1976 (recently improved)
- Zoning: C-D-MU
- Monument Signage for Each Suite

## LA MESA MEDICAL PLAZA